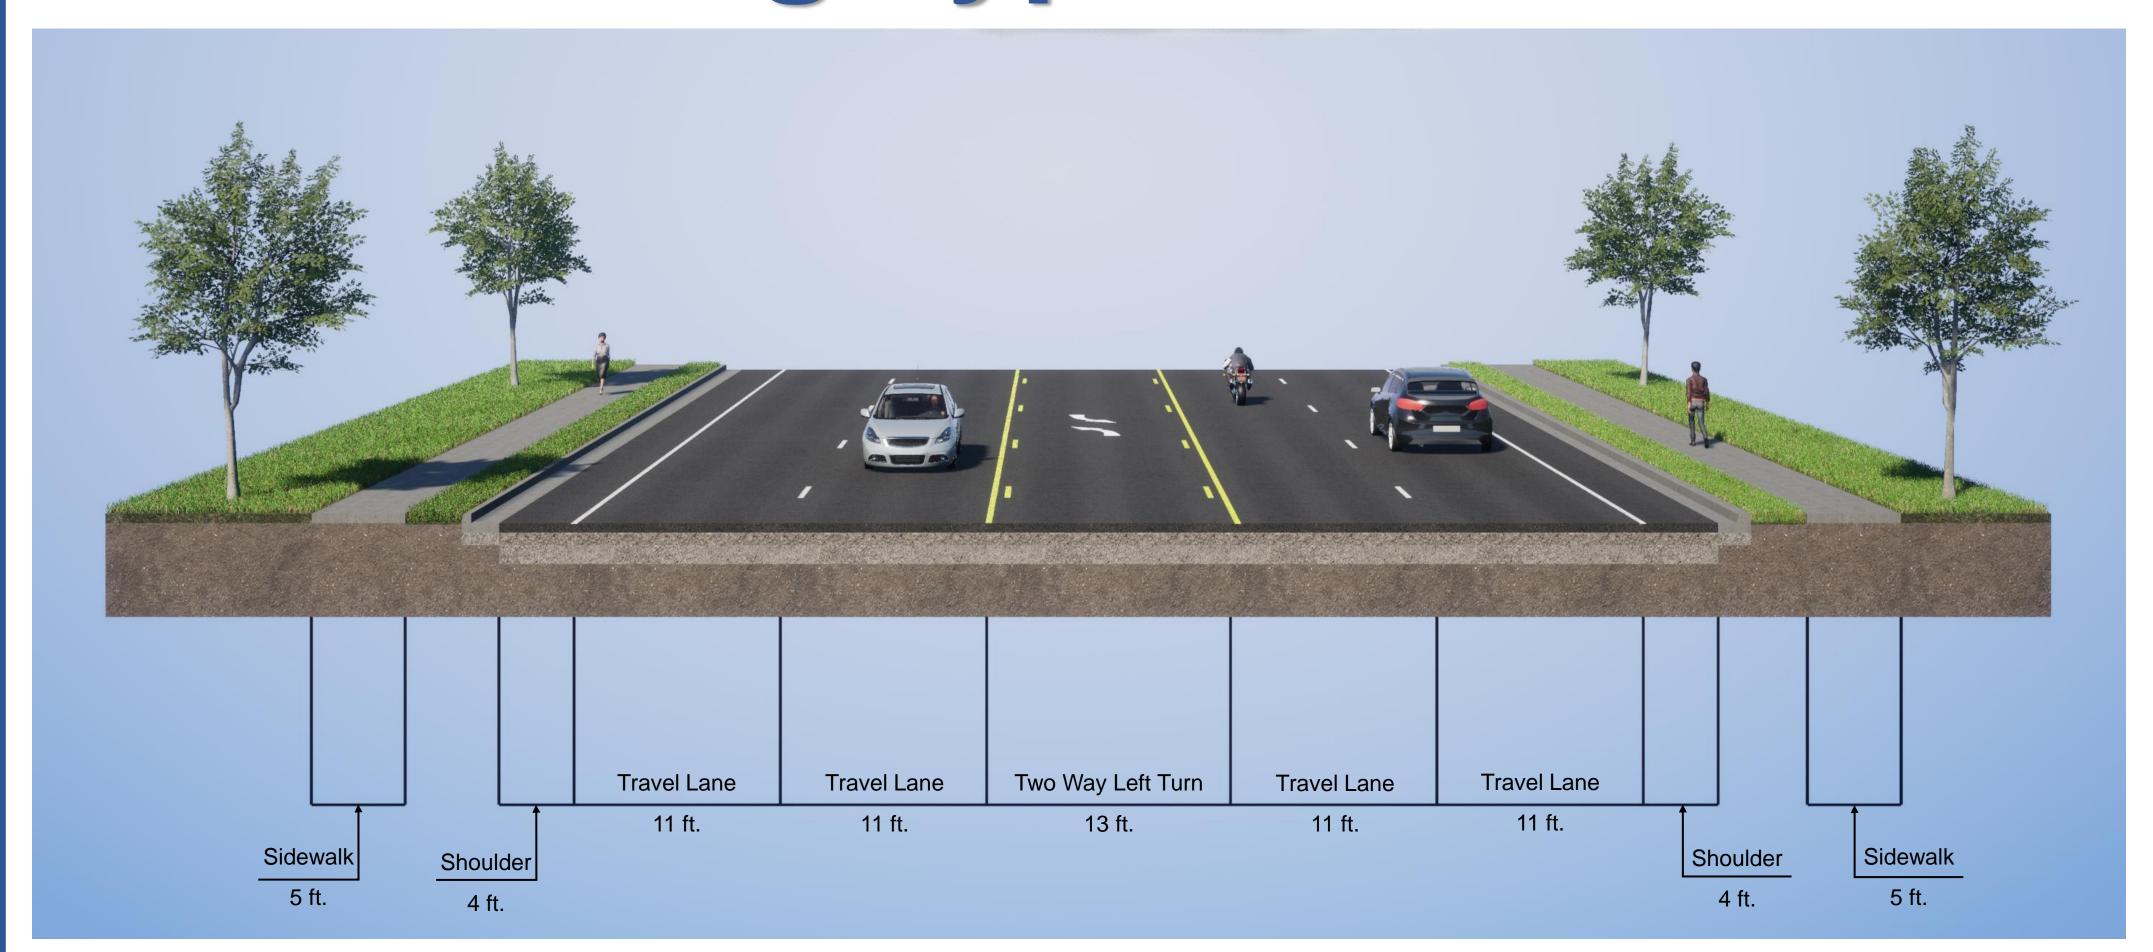

# U.S. 17-92 (S.R. 15/600) Improvements from North of Saxon Boulevard to North of Wisconsin Avenue

## U.S. 17-92 – North Saxon Boulevard to Miller Road

## Existing Typical Section



### Proposed Typical Section



FPID: 450991-1



# U.S. 17-92 (S.R. 15/600) Improvements from North of Saxon Boulevard to North of Wisconsin Avenue

# U.S. 17-92 – Miller Road to North of East Gardenia Drive

## Existing Typical Section



## Proposed Typical Section



FPID: 450991-1



# U.S. 17/92 (S.R. 15/600) Improvements from North of Saxon Boulevard to North of Wisconsin Avenue

# U.S. 17-92 – North of East Gardenia Drive to North of Wisconsin Avenue

## **Existing Typical Section**



### Proposed Typical Section



FPID: 450991-1