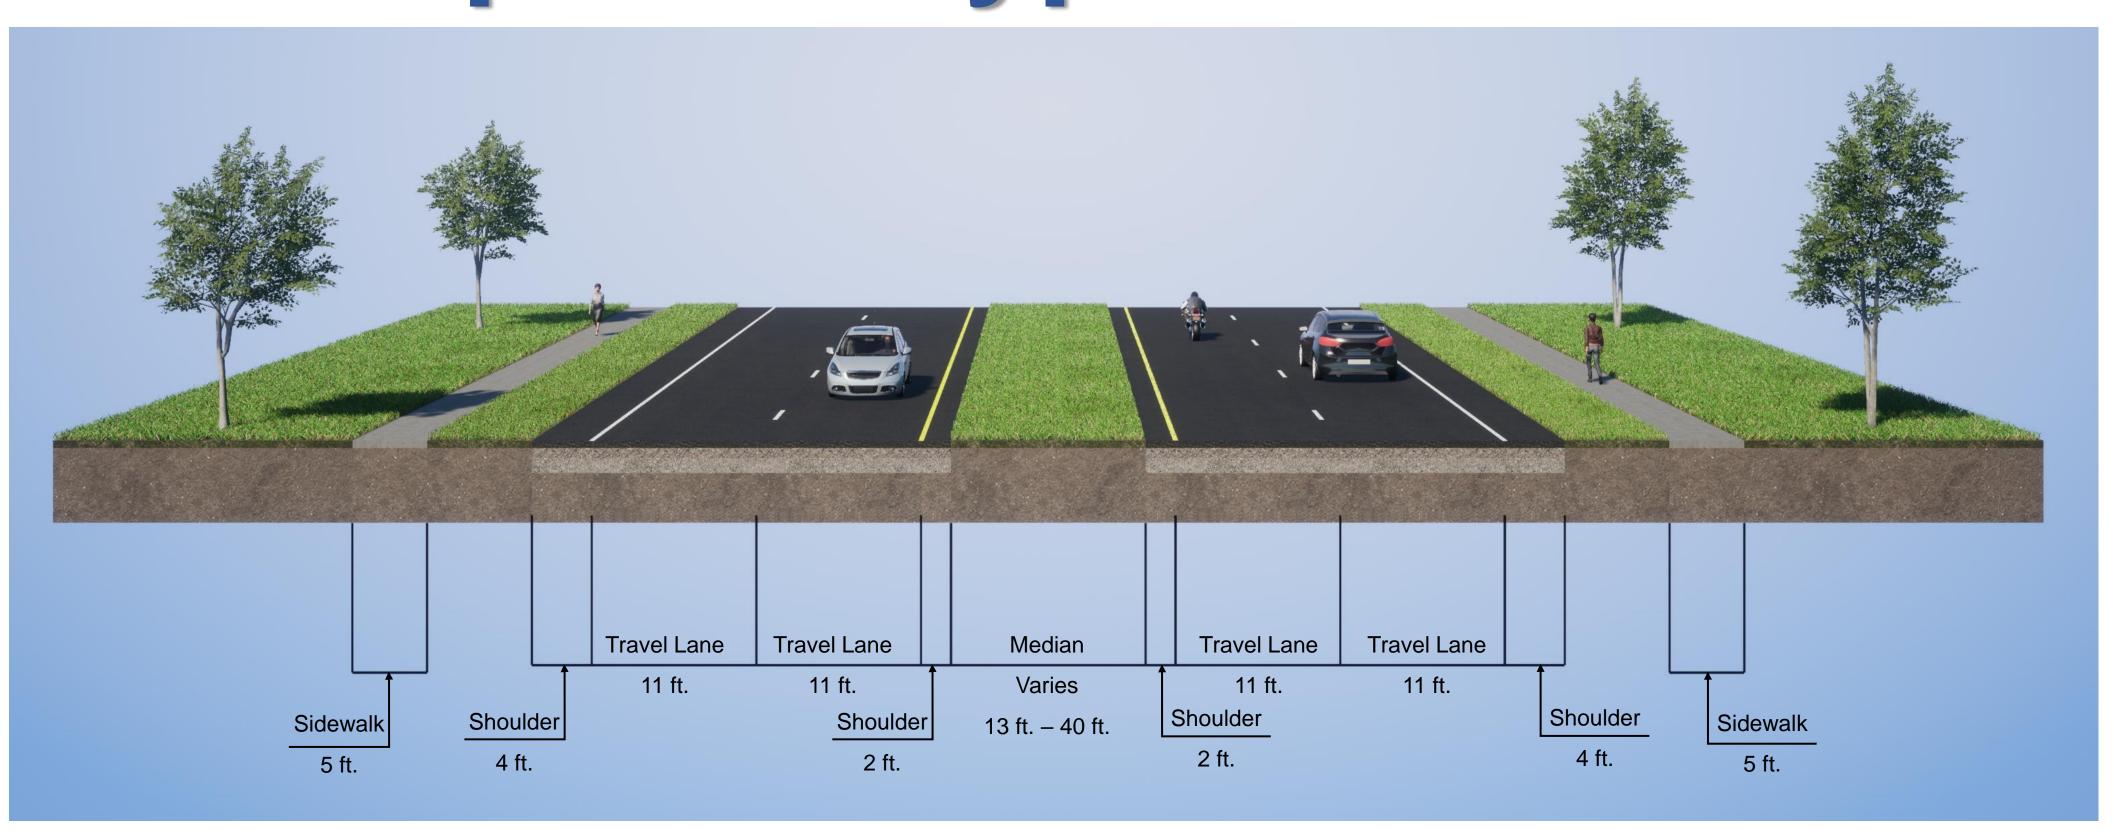

# U.S. 17-92 – North of East Gardenia Drive to North of Wisconsin Avenue

### Proposed Typical Section

FPID: 450991-1