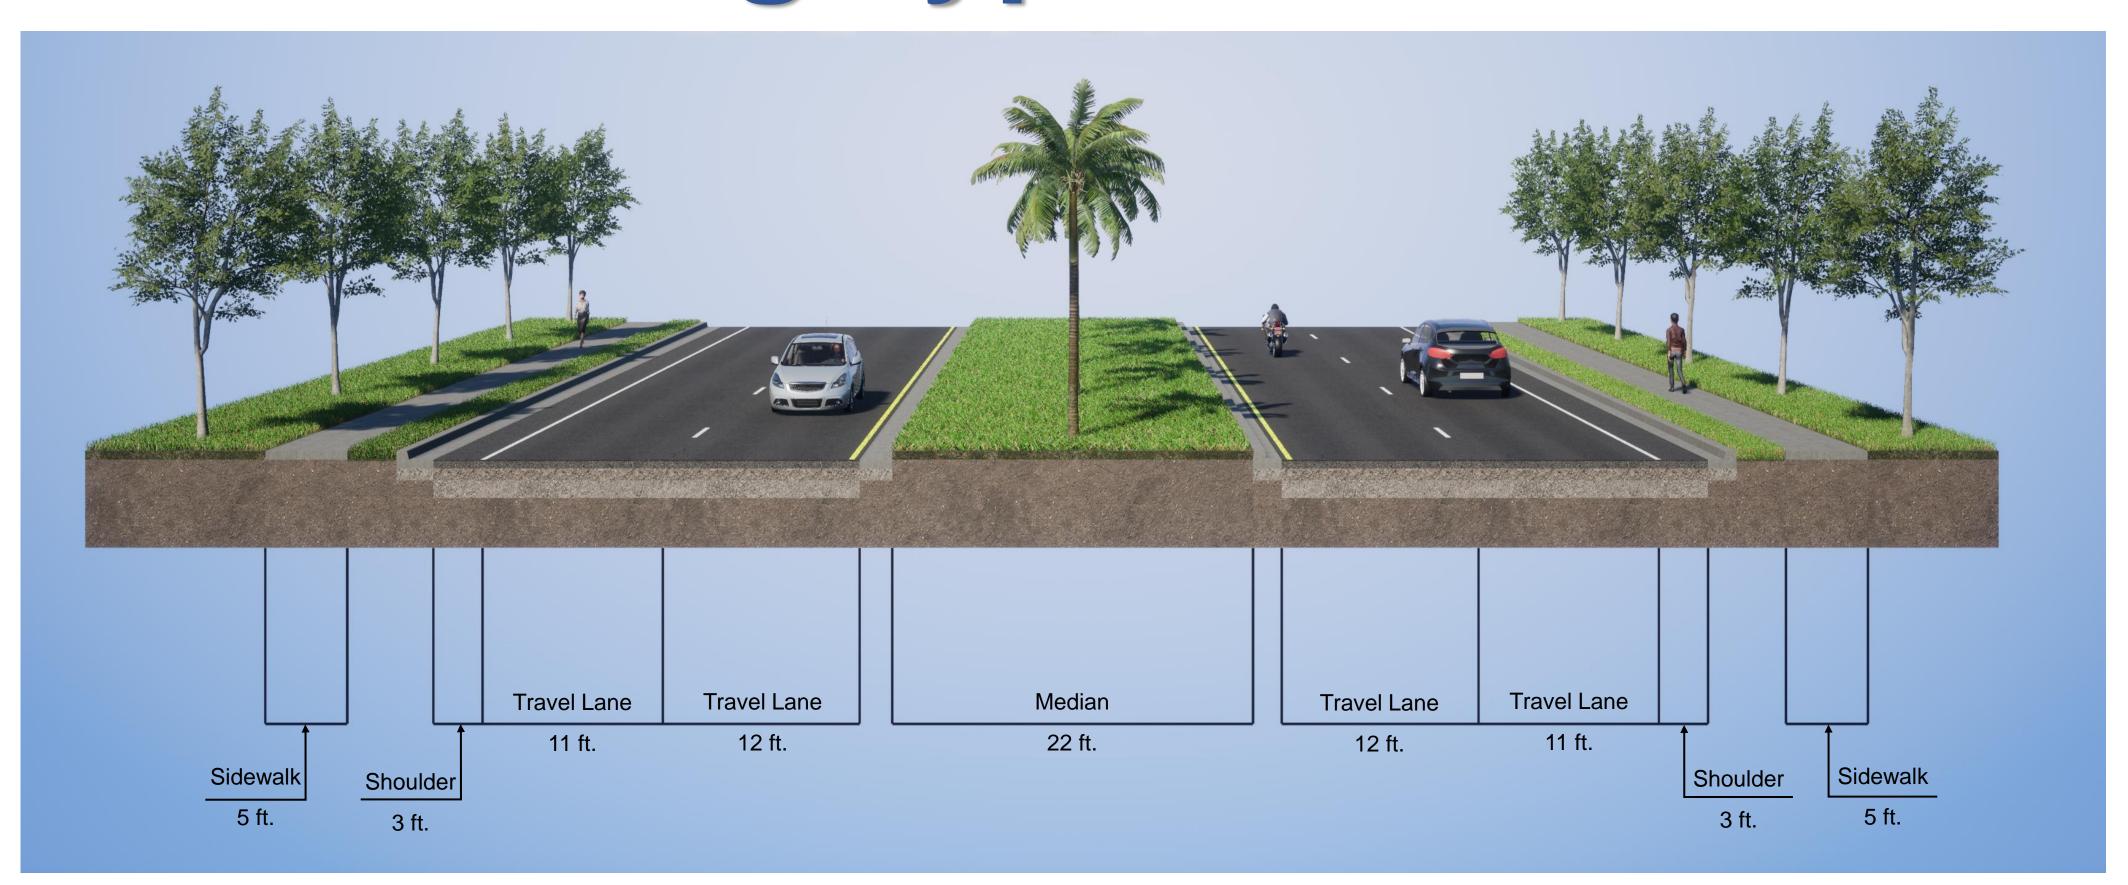

## U.S. 17-92 – North Saxon Boulevard to Miller Road

## Existing Typical Section