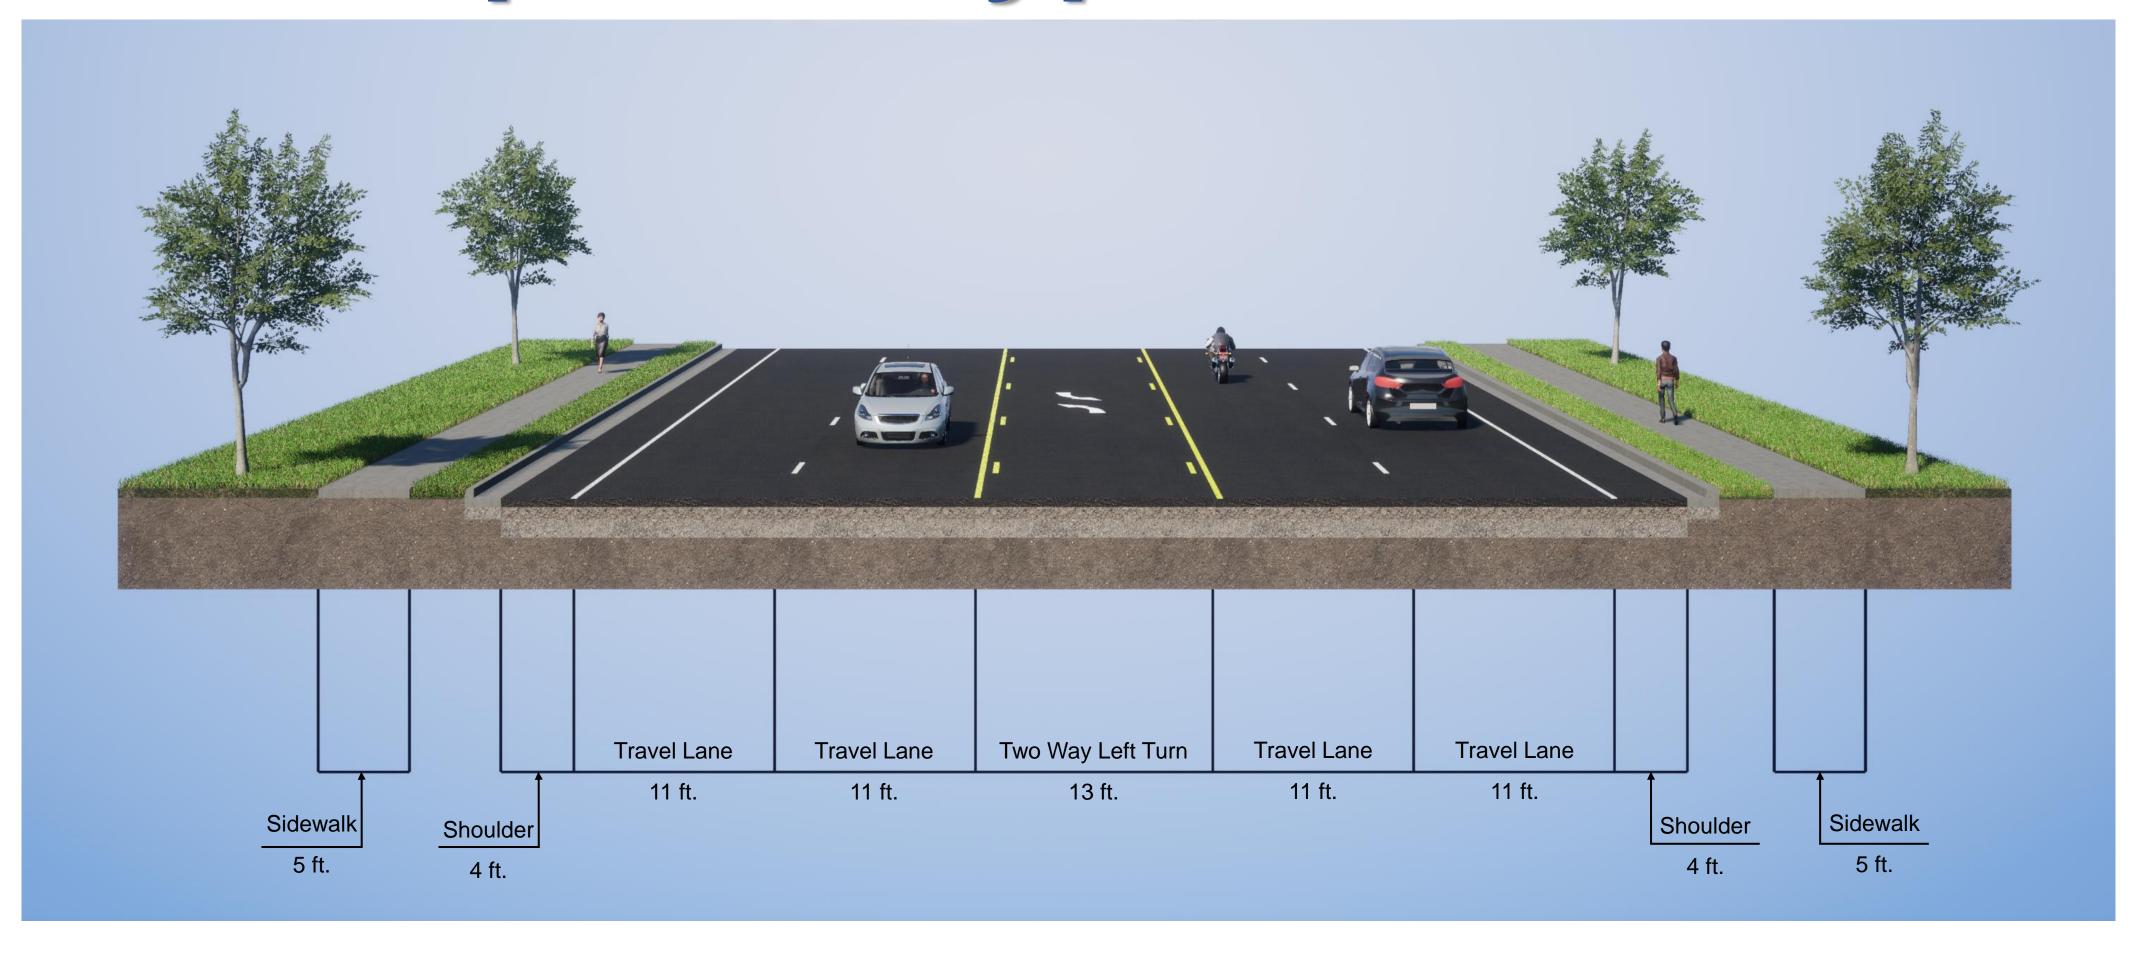

# U.S. 17-92 (S.R. 15/600) Improvements from North of Saxon Boulevard to North of Wisconsin Avenue

## U.S. 17-92 – North Saxon Boulevard to Miller Road

## Existing Typical Section



### Proposed Typical Section



FPID: 450991-1



# U.S. 17-92 (S.R. 15/600) Improvements from North of Saxon Boulevard to North of Wisconsin Avenue

# U.S. 17-92 – Miller Road to North of East Gardenia Drive

## Existing Typical Section



## Proposed Typical Section



FPID: 450991-1



# U.S. 17/92 (S.R. 15/600) Improvements from North of Saxon Boulevard to North of Wisconsin Avenue

# U.S. 17-92 – North of East Gardenia Drive to North of Wisconsin Avenue

## **Existing Typical Section**



### Proposed Typical Section



FPID: 450991-1