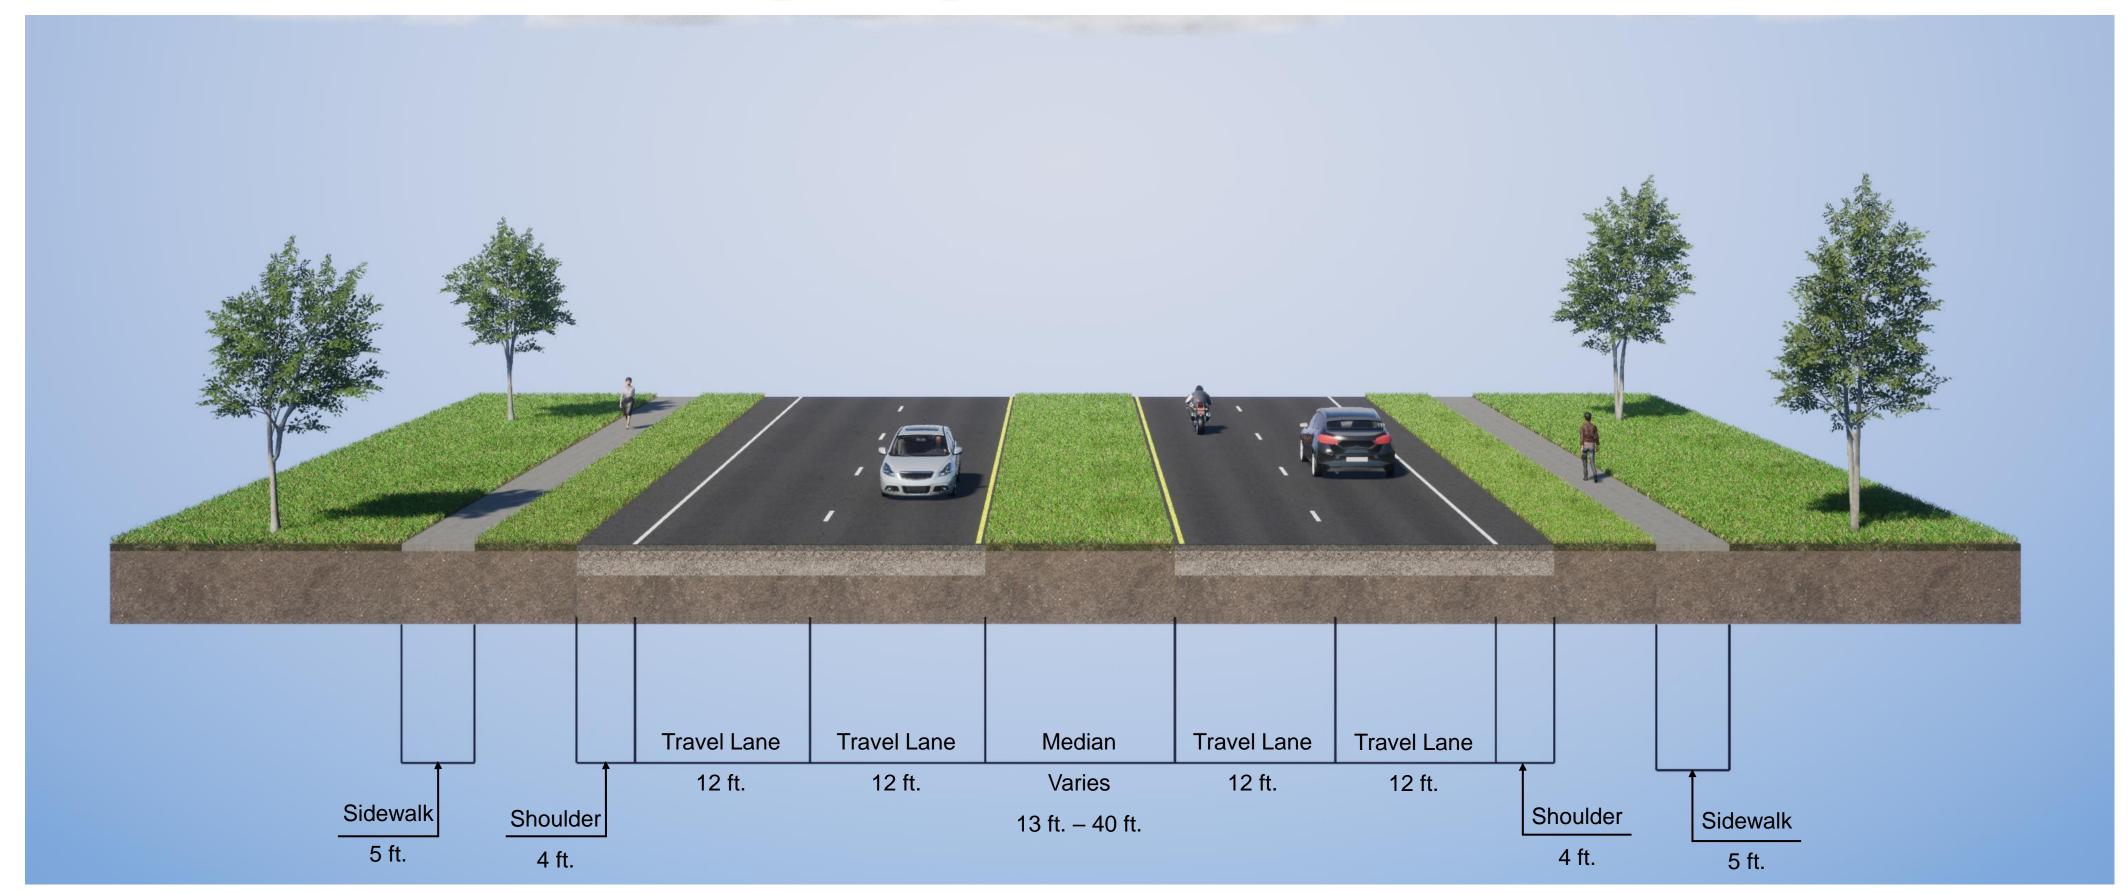

# U.S. 17-92 – North of East Gardenia Drive to North of Wisconsin Avenue

## **Existing Typical Section**