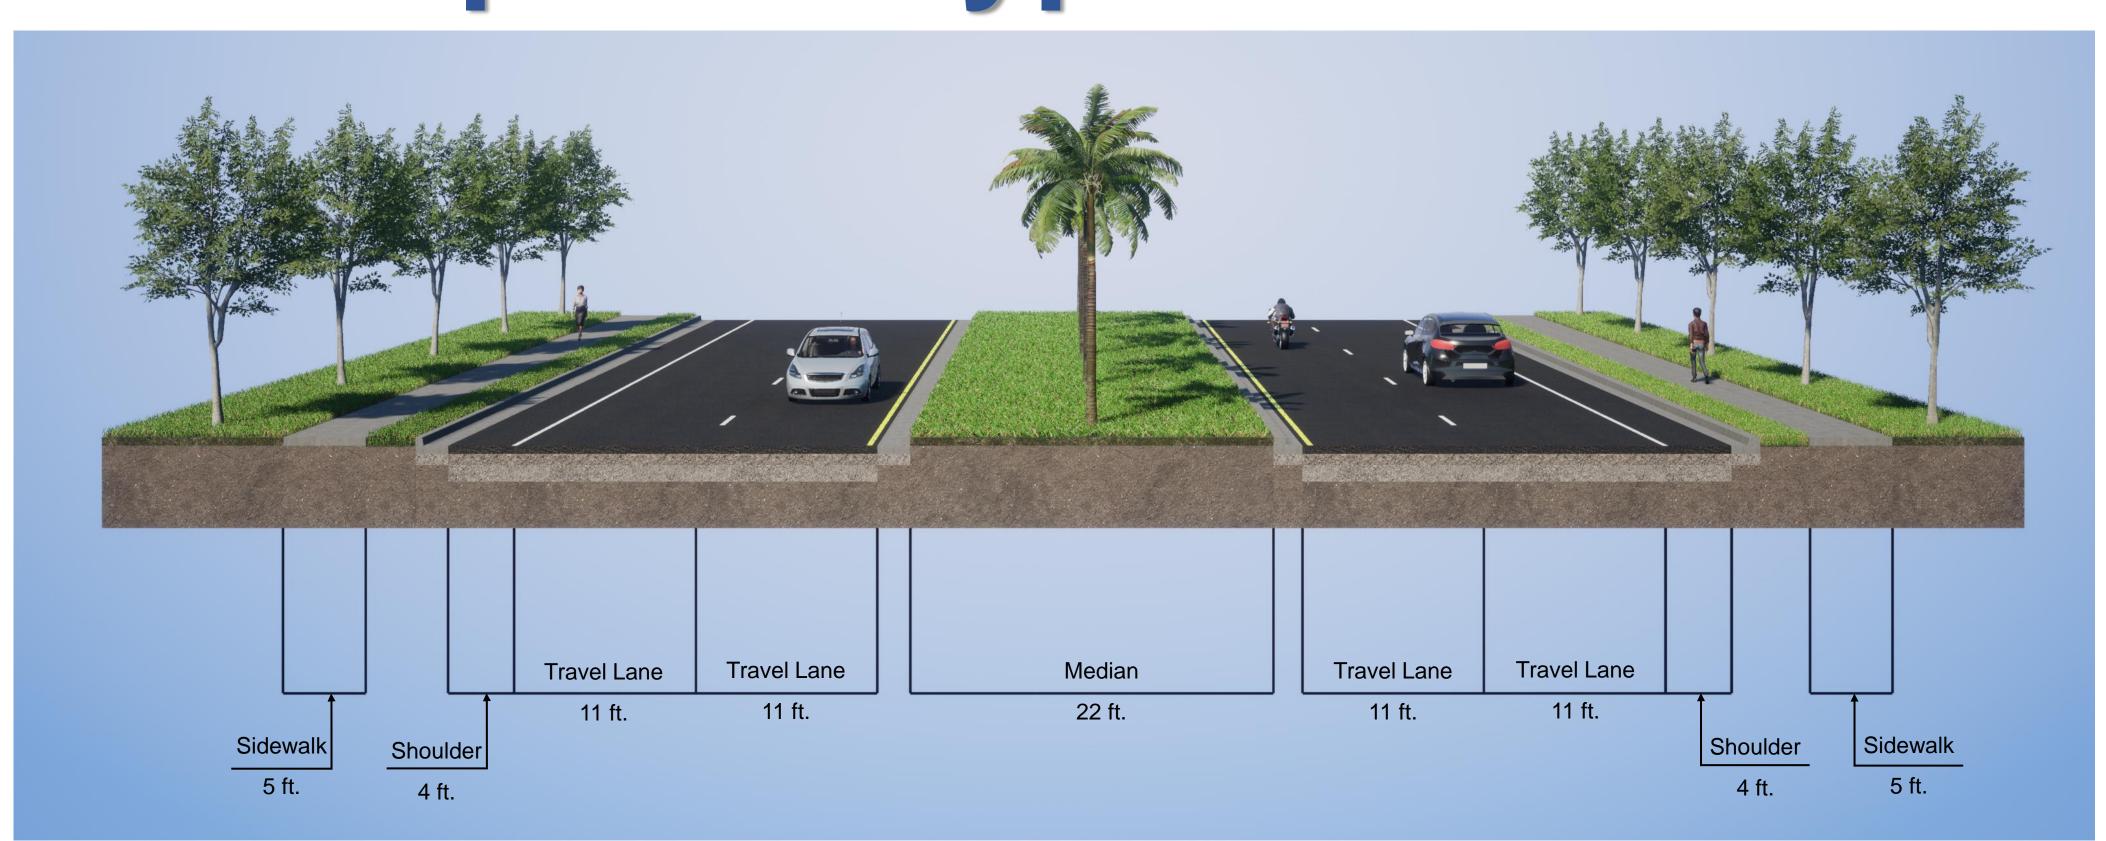

# U.S. 17-92 – Miller Road to North of East Gardenia Drive

## Existing Typical Section

## Proposed Typical Section

FPID: 450991-1