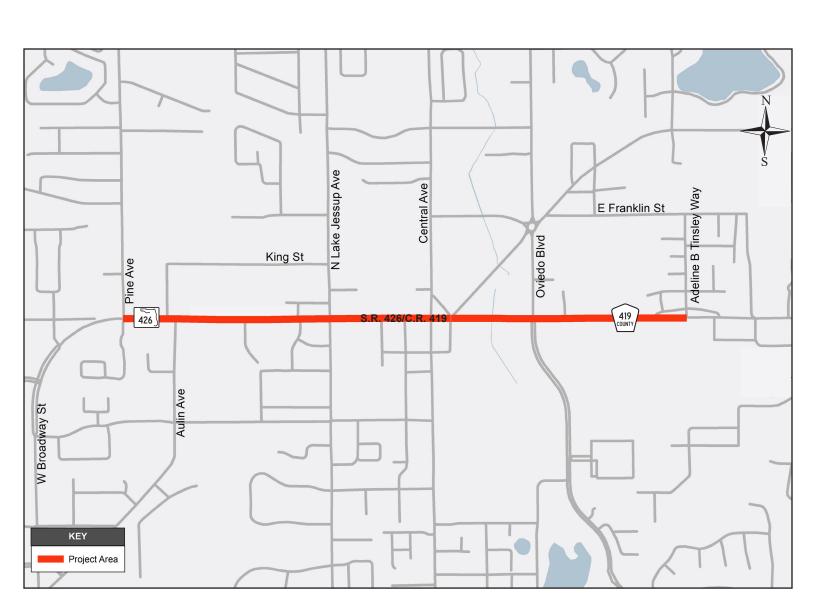

# **ROADWAY WIDENING**

S.R. 426/C.R. 419 from Pine Avenue to Adeline B Tinsley Way (Avenue B)

**Financial Project** Identification (FPID) No.: 415030-6

### PROJECT DESCRIPTION

The Florida Department of Transportation (FDOT) is widening State Road (S.R.) 426/County Road (C.R.) 419 from two lanes to a four-lane roadway. It will consist of two travel lanes