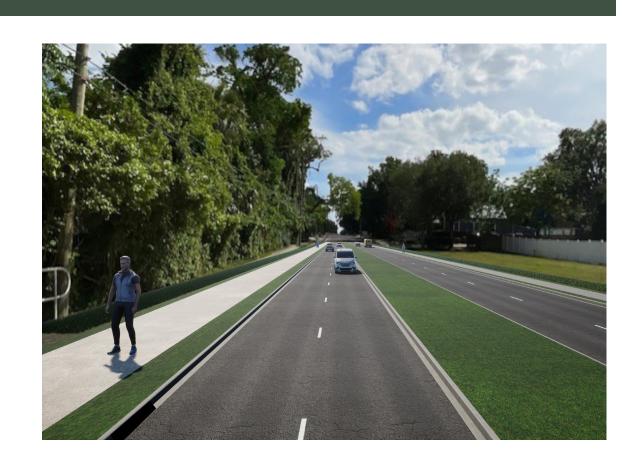

*On-Street Bike Lane Facility**
- Pedestrian Hybrid Beacon a
- Flashing Beacon at Trail Cros
- Extends Curb & Gutter
- Landscape Median

## Left Turn from Travel Way or





# Alternatives Comparison



| Left Turn from Travel Way or Two-Way Turn Lane |  |
|------------------------------------------------|--|
| Provides Exclusive Left-Turn Lane              |  |
| Landscape Median                               |  |
| Extends Curb & Gutter                          |  |
| Flashing Beacon at Trail Crossing              |  |
| Pedestrian Hybrid Beacon at Trail Crossing     |  |
| On-Street Bike Lane Facility                   |  |
| Off-Street Bicycle and Pedestrian Facilities   |  |
| Additional Right Of Way Need                   |  |
|                                                |  |





### Existing

2-Lane, Divided 4-Lane, Divided