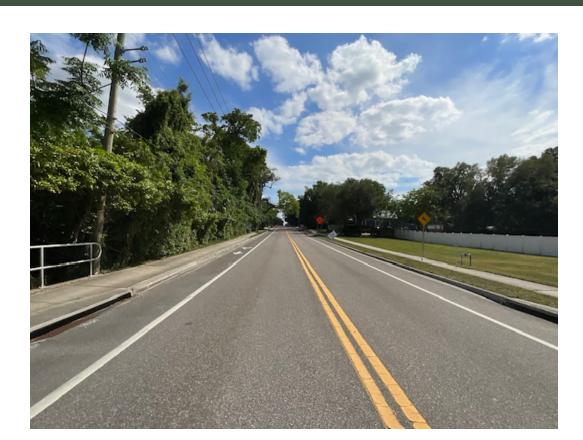

## S.R. 434 Corridor Study FPID: 962200-4

- Additional Right Of Way Nee
- **Off-Street Bicycle and Pedes**
- **On-Street Bike Lane Facility**
- Pedestrian Hybrid Beacon a
- Flashing Beacon at Trail Cros
- Extends Curb & Gutter
- Landscape Median

## Left Turn from Travel Way or





# Alternatives Comparison



| Left Turn from Travel Way or Two-Way Turn Lane |  |
|------------------------------------------------|--|
| Provides Exclusive Left-Turn Lane              |  |
| Landscape Median                               |  |
| Extends Curb & Gutter                          |  |
| Flashing Beacon at Trail Crossing              |  |
| Pedestrian Hybrid Beacon at Trail Crossing     |  |
| On-Street Bike Lane Facility                   |  |
| Off-Street Bicycle and Pedestrian Facilities   |  |
| Additional Right Of Way Need                   |  |
|                                                |  |





### Existing

2-Lane, Divided 4-Lane, Divided