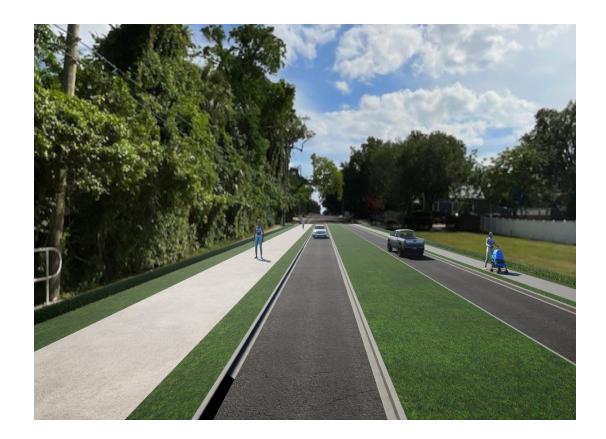

**On-Street Bike Lane Facility**
- Pedestrian Hybrid Beacon a
- Flashing Beacon at Trail Cros
- Extends Curb & Gutter
- Landscape Median

## Left Turn from Travel Way or





# Alternatives Comparison



| Left Turn from Travel Way or Two-Way Turn Lane |  |
|------------------------------------------------|--|
| Provides Exclusive Left-Turn Lane              |  |
| Landscape Median                               |  |
| Extends Curb & Gutter                          |  |
| Flashing Beacon at Trail Crossing              |  |
| Pedestrian Hybrid Beacon at Trail Crossing     |  |
| On-Street Bike Lane Facility                   |  |
| Off-Street Bicycle and Pedestrian Facilities   |  |
| Additional Right Of Way Need                   |  |
|                                                |  |





### Existing

2-Lane, Divided 4-Lane, Divided