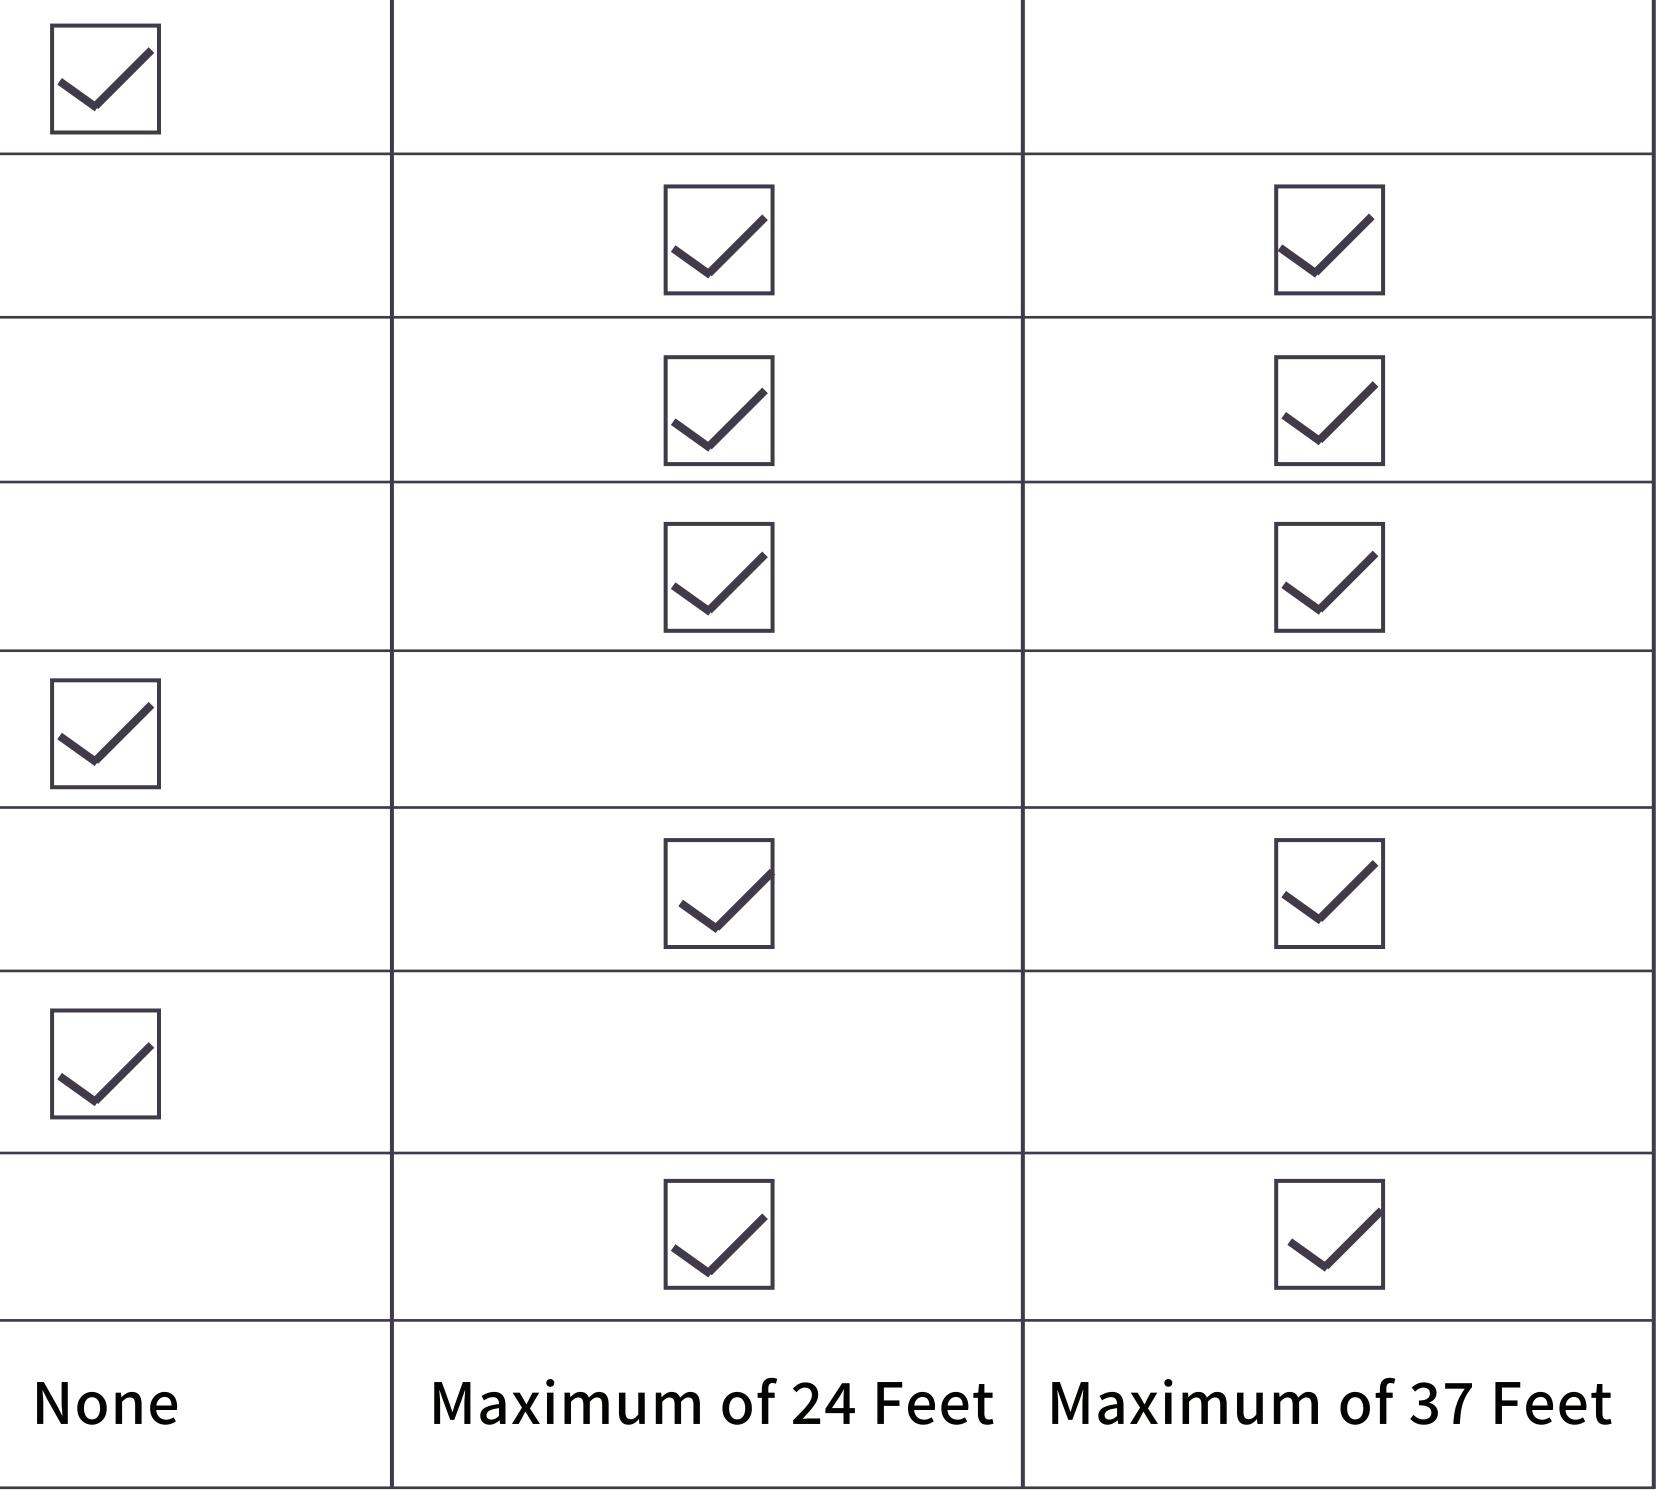

## S.R. 434 Corridor Study FPID: 962200-4

- Additional Right Of Way Nee
- **Off-Street Bicycle and Pedes**
- **On-Street Bike Lane Facility**
- Pedestrian Hybrid Beacon a
- Flashing Beacon at Trail Cros
- Extends Curb & Gutter
- Landscape Median

## Left Turn from Travel Way or

# Alternatives Comparison

| Left Turn from Travel Way or Two-Way Turn Lane |  |
|------------------------------------------------|--|
| Provides Exclusive Left-Turn Lane              |  |
| Landscape Median                               |  |
| Extends Curb & Gutter                          |  |
| Flashing Beacon at Trail Crossing              |  |
| Pedestrian Hybrid Beacon at Trail Crossing     |  |
| On-Street Bike Lane Facility                   |  |
| Off-Street Bicycle and Pedestrian Facilities   |  |
| Additional Right Of Way Need                   |  |
|                                                |  |