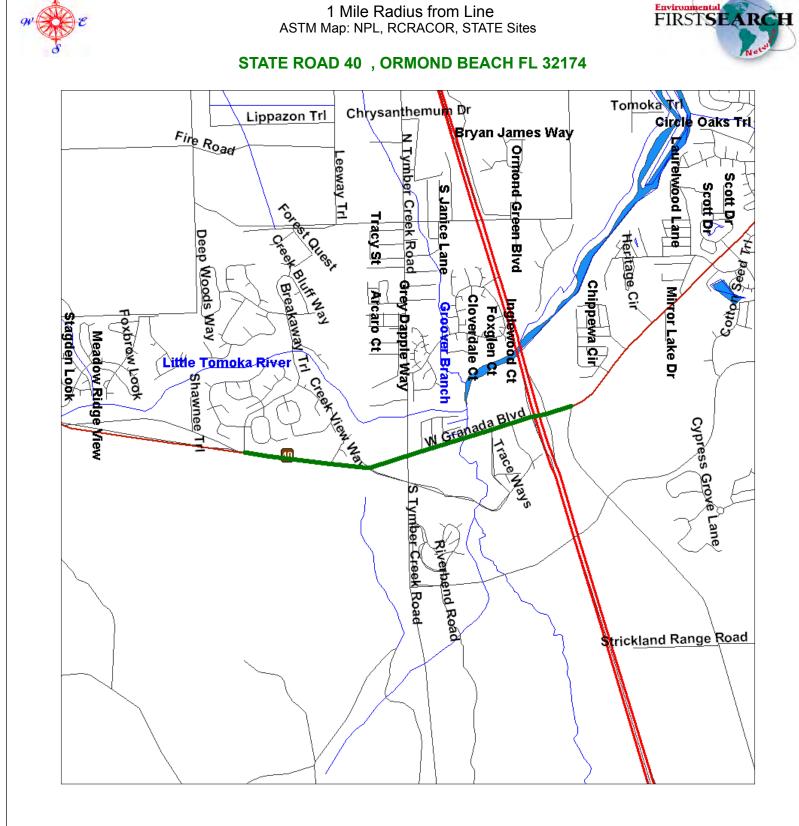

The Tomoka River flowing northeast and a tributary of the Little Tomoka River flowing generally east both cross the project area as indicated on Figure 1.

#### 4.3 USGS Quadrangle Map Review

The Favoretta and Ormond Beach, Florida USGS topographic quadrangle maps dated 1956, photorevised 1993, provided as Figure 1, indicate that the project area is located at an elevation which ranges from approximately 5 to 25 feet above sea level. The predominant topographic slopes in the corridor are toward the Tomoka River and a tributary of the Little Tomoka River crossing the roadway corridor. Groundwater flow at the project area, based on the quadrangle map, is predominantly north.