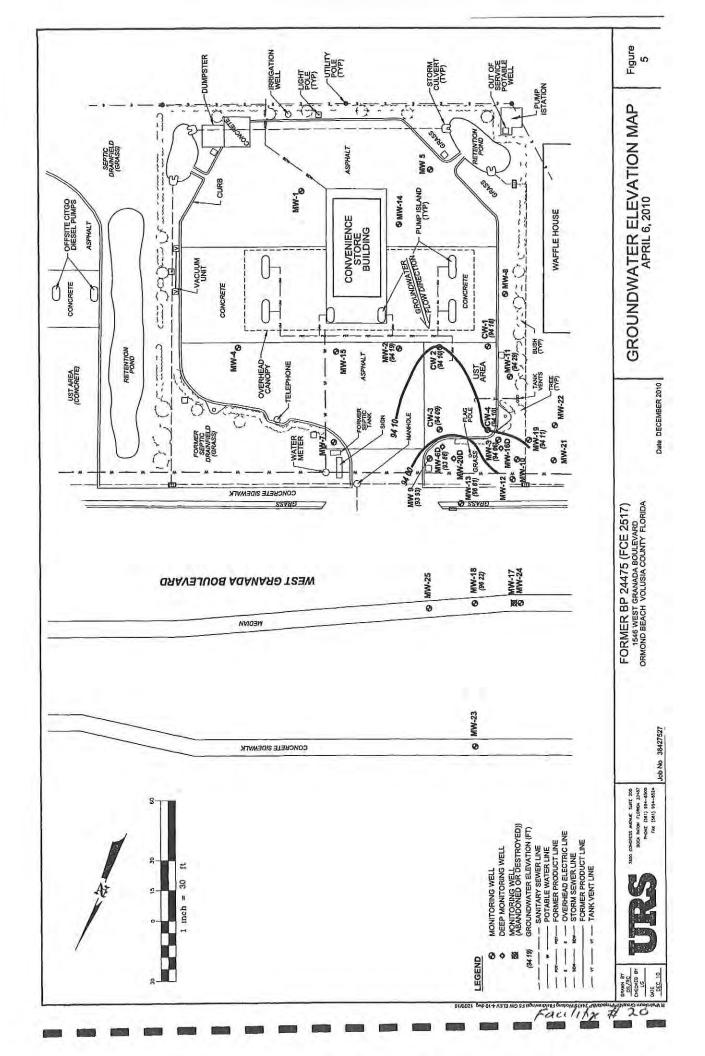

1: Evaluate whether existing monitor wells in ROW areas and median, and proposed remedial equipment in south ROW will interfere with proposed road widening. Figures in Appendix C identified as Facility 20 (Former BP 24475) obtained from a *Level 1 Remedial Action Plan* dated December 20, 2010 show the location of existing monitor wells in the median and ROW areas, petroleum contaminant concentrations at sampling locations in soil and groundwater, and proposed air sparge points, soil vapor extraction wells and trenching in the road and south ROW. The VCEM is the regulatory agency managing the petroleum cleanup. The VCEM project manager should contacted to discuss timing of the proposed roadway widening and remedial equipment construction to evaluate whether placement of the proposed well heads may be redesigned now to allow access outside the proposed road widening. Alternatively, the well head access vaults could be moved during the roadway widening by trenching and replacing the well head structures at locations agreeable to VCEM and FDOT. The existing monitoring wells in the ROW may require replacement at locations agreeable to VCEM and FDOT.