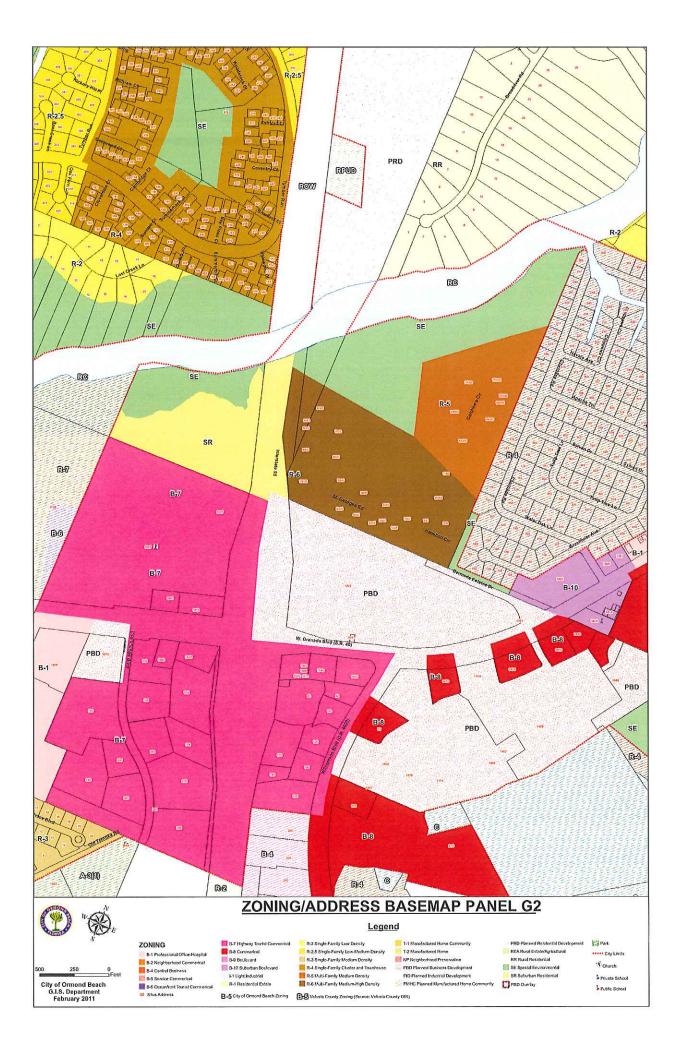

## 3.0 LAND USES

Developed land within the project limits fronting SR 40 is primarily residential at the west portion with commercial land use increasing eastward. Commercial property use is concentrated at the SR 40 intersections with Tymber Creek Road, Booth Road, Interstate I-95 and Williamson Boulevard. An Aerial Photograph - Land Use Map is provided as Figure 2. Portions of a zoning map obtained from the City of Ormond Beach website, and city boundary, land use, wetland areas and stormwater Environmental Resource Permit maps obtained from the St. Johns River Water Management District (SJRWMD) website are provided in Appendix A.