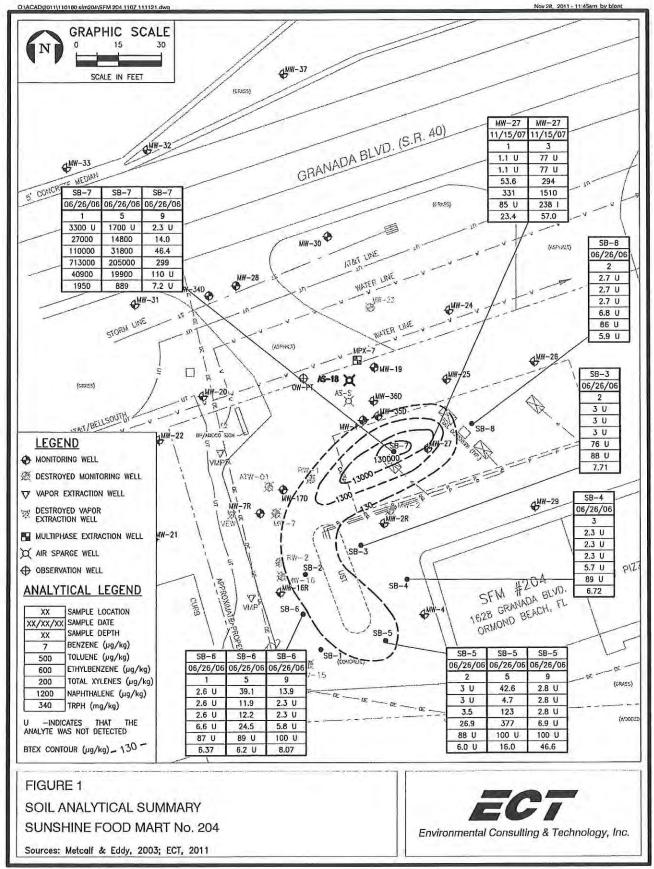

## 9.0 **RECOMMENDATIONS**

Nodarse/Terracon recommends conducting additional evaluation of the following High Risk Facilities:

- 1628 West Granada Boulevard (BP Station, fka: Sunshine Food Mart #204, Amoco **#761), Facility 16 on Figure 3C, Table 1 and Appendix C and D**: Evaluate whether existing monitor wells in ROW areas and proposed remedial equipment in south ROW will interfere with proposed road widening. Figures in Appendix C identified as Facility 16 (Sunshine Food Mart No. 204) obtained from a Remedial Action Plan Modification Addendum dated November 29, 2011 show the location of existing monitor wells in the ROW areas, area of petroleum contamination in soil and groundwater, and proposed air sparge wells, multiphase extraction wells and piping in the south ROW area. Construction of the proposed air sparge wells, multiphase extraction wells and associated piping in the ROW is proposed in 2012. The Volusia County Growth and Resource Management Department, Environmental Management (VCEM) is the regulatory agency managing the petroleum cleanup. The VCEM project manager should contacted to discuss timing of the proposed roadway widening and remedial equipment construction to evaluate whether placement of the proposed well heads may be redesigned now to allow access outside the proposed road widening. Alternatively, the well head access vaults could be moved during the roadway widening by trenching and replacing the well head structures at locations agreeable to VCEM and FDOT. The existing monitoring wells in the ROW may require replacement at locations agreeable to VCEM and FDOT.
- 1546 West Granada Boulevard (Vacant, fka: Shell First Coast Energy #1099/2517, Tomoka Food Mart, A+S Food Mart, BP 24475), Facility 20 on Figure 3C and Table