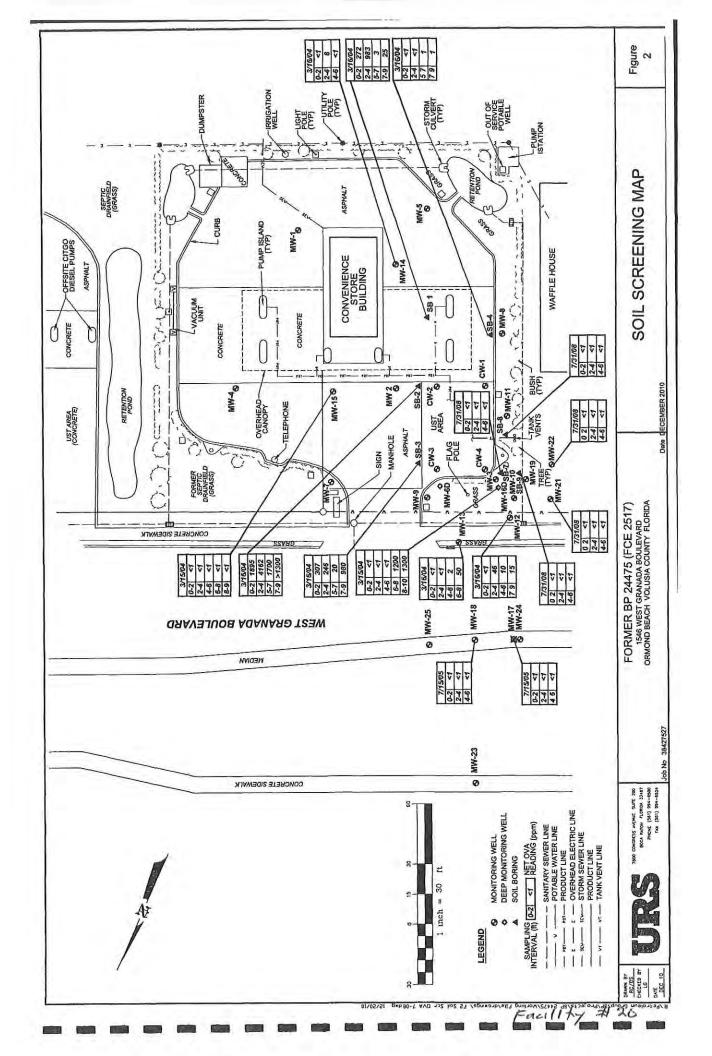

1: Evaluate whether existing monitor wells in ROW areas and median, and proposed remedial equipment in south ROW will interfere with proposed road widening. Figures in Appendix C identified as Facility 20 (Former BP 24475) obtained from a *Level 1 Remedial Action Plan* dated December 20, 2010 show the location of existing monitor wells in the median and ROW areas, petroleum contaminant concentrations at sampling locations in soil and groundwater, and proposed air sparge points, soil vapor extraction wells and trenching in the road and south ROW. The VCEM is the regulatory agency managing the petroleum cleanup. The VCEM project manager should contacted to discuss timing of the proposed roadway widening and remedial equipment construction to evaluate whether placement of the proposed well heads may be redesigned now to allow access outside the proposed road widening. Alternatively, the well head access vaults could be moved during the roadway widening by trenching and replacing the well head structures at locations agreeable to VCEM and FDOT. The existing monitoring wells in the ROW may require replacement at locations agreeable to VCEM and FDOT.