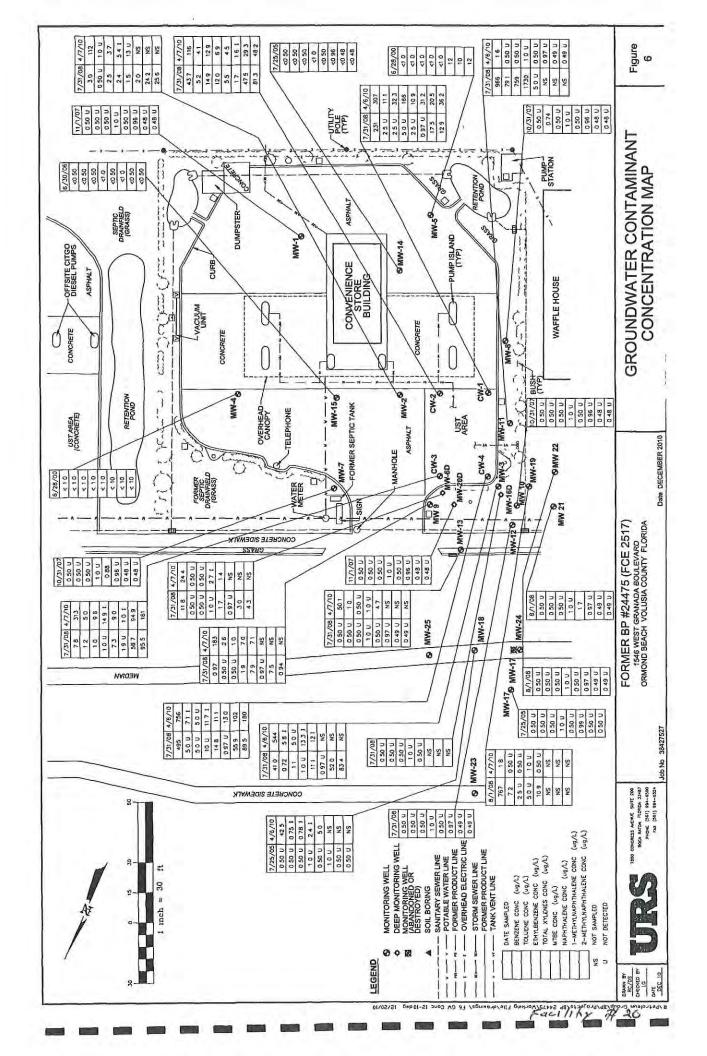

1: Evaluate whether existing monitor wells in ROW areas and median, and proposed remedial equipment in south ROW will interfere with proposed road widening. Figures in Appendix C identified as Facility 20 (Former BP 24475) obtained from a *Level 1 Remedial Action Plan* dated December 20, 2010 show the location of existing monitor wells in the median and ROW areas, petroleum contaminant concentrations at sampling locations in soil and groundwater, and proposed air sparge points, soil vapor extraction wells and trenching in the road and south ROW. The VCEM is the regulatory agency managing the petroleum cleanup. The VCEM project manager should contacted to discuss timing of the proposed roadway widening and remedial equipment construction to evaluate whether placement of the proposed well heads may be redesigned now to allow access outside the proposed road widening. Alternatively, the well head access vaults could be moved during the roadway widening by trenching and replacing the well head structures at locations agreeable to VCEM and FDOT. The existing monitoring wells in the ROW may require replacement at locations agreeable to VCEM and FDOT.