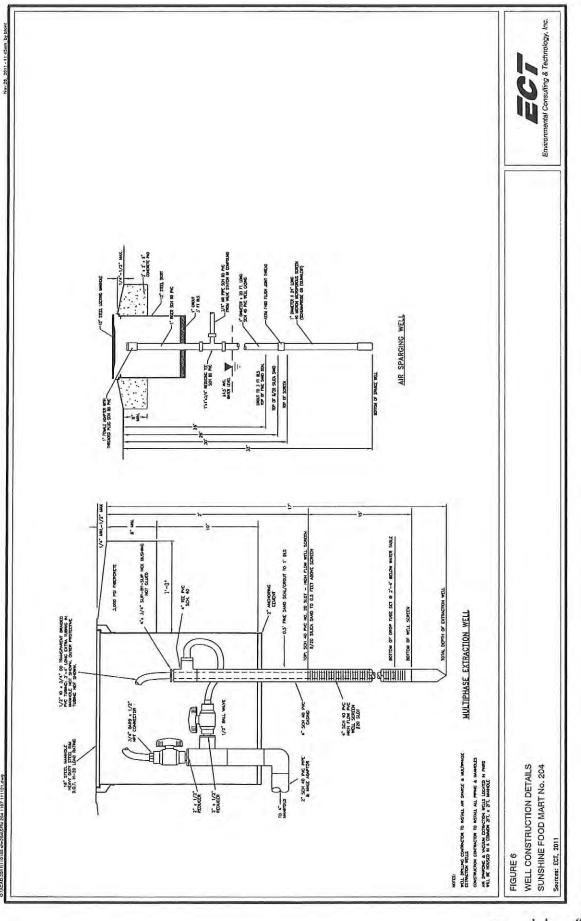

## 9.0 **RECOMMENDATIONS**

Nodarse/Terracon recommends conducting additional evaluation of the following High Risk Facilities:

- 1628 West Granada Boulevard (BP Station, fka: Sunshine Food Mart #204, Amoco **#761), Facility 16 on Figure 3C, Table 1 and Appendix C and D**: Evaluate whether existing monitor wells in ROW areas and proposed remedial equipment in south ROW will interfere with proposed road widening. Figures in Appendix C identified as Facility 16 (Sunshine Food Mart No. 204) obtained from a Remedial Action Plan Modification Addendum dated November 29, 2011 show the location of existing monitor wells in the ROW areas, area of petroleum contamination in soil and groundwater, and proposed air sparge wells, multiphase extraction wells and piping in the south ROW area. Construction of the proposed air sparge wells, multiphase extraction wells and associated piping in the ROW is proposed in 2012. The Volusia County Growth and Resource Management Department, Environmental Management (VCEM) is the regulatory agency managing the petroleum cleanup. The VCEM project manager should contacted to discuss timing of the proposed roadway widening and remedial equipment construction to evaluate whether placement of the proposed well heads may be redesigned now to allow access outside the proposed road widening. Alternatively, the well head access vaults could be moved during the roadway widening by trenching and replacing the well head structures at locations agreeable to VCEM and FDOT. The existing monitoring wells in the ROW may require replacement at locations agreeable to VCEM and FDOT.
- 1546 West Granada Boulevard (Vacant, fka: Shell First Coast Energy #1099/2517, Tomoka Food Mart, A+S Food Mart, BP 24475), Facility 20 on Figure 3C and Table