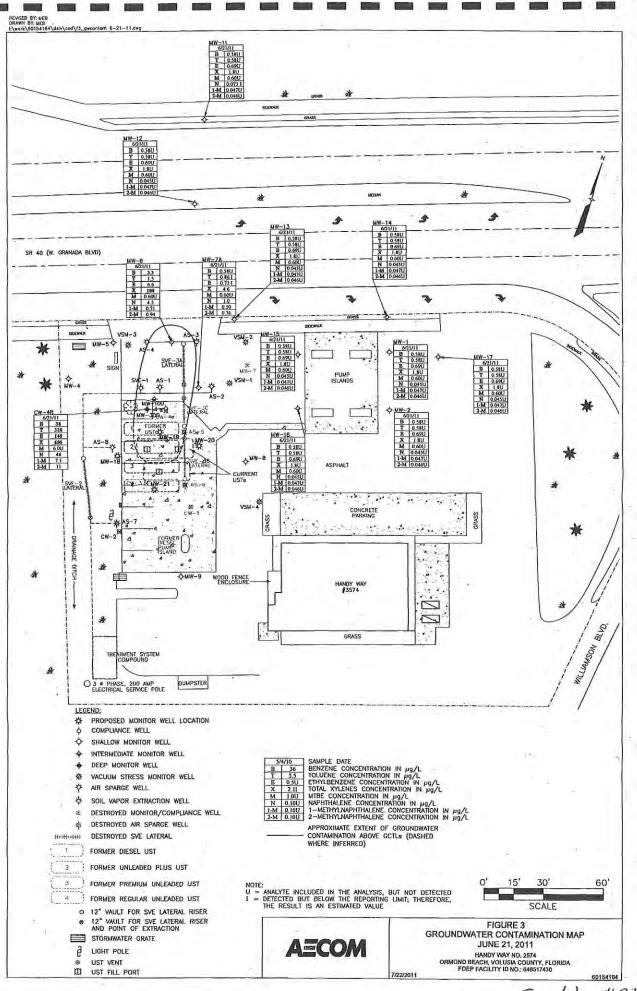

1520 West Granada Boulevard (Chevron/Kangaroo Express, fka: Handy Way No. 2574, The Pantry No. 2574), Facility 21 on Figure 3C and Table 1: Conduct Level II assessment - soil sampling and analysis to determine the potential presence of petroleum contamination in soil in the area of identified petroleum contaminants in groundwater at the south ROW in advance of widening so that worker health and safety and proper management of impacted soils may be considered. Evaluate whether existing monitor wells in ROW areas and median, and existing remedial equipment in south ROW will interfere with proposed road widening. Figures in Appendix C identified as Facility 21 (Handy Way No. 2574) obtained from a Supplemental Site Assessment Report dated July 25, 2011 in Appendix C show the location of existing monitor wells in the median and ROW areas, area of groundwater contamination approaching the south ROW where Level II soil sampling is recommended, and existing air sparge points, soil vapor extraction wells and trenching located in the south ROW. The VCEM is the regulatory agency managing the petroleum cleanup. The VCEM project manager should be contacted to discuss timing of the proposed roadway widening to evaluate whether movement of air sparge points and soil vapor extraction well heads and trenching to locations agreeable to VCEM and FDOT should be conducted before or during the The existing monitoring wells in the ROW may require replacement at widenina. locations agreeable to VCEM and FDOT.