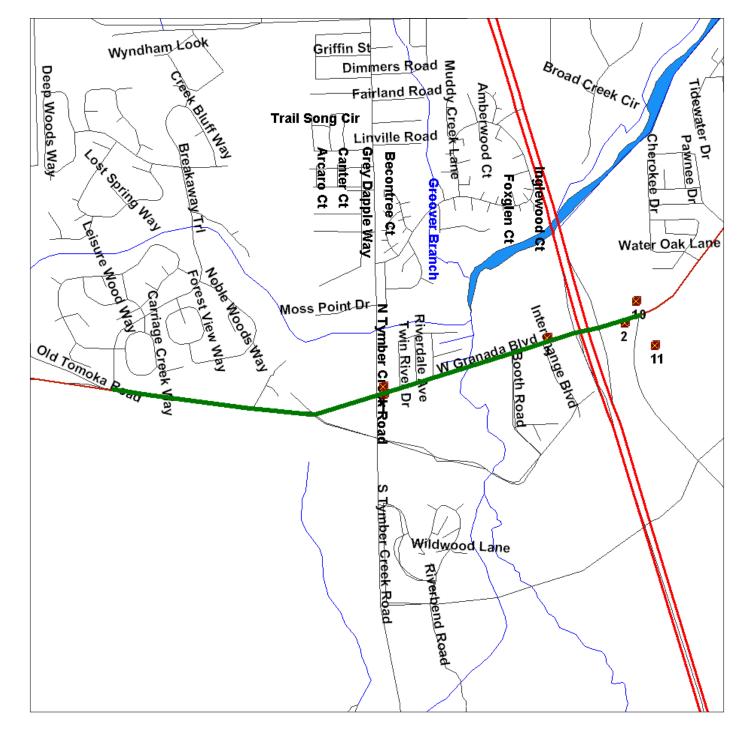

## 7.0 PROJECT IMPACTS

Potential sources of contamination and contamination risk at the roadway widening area associated with contaminants originating at 26 commercial facilities identified in the corridor area are summarized on Table 1. The identified facilities appear to present no or low risk of contaminant impacts, except for the following:

Medium Risk Facilities

- NE Cleaners 1634/1640 West Granada Boulevard (Facility 15 on Figure 3C)
- Texaco Station 1629 West Granada Boulevard (Facility 18 on Figure 3C)
- Ormond Beach Cleaners 1482 West Granada Boulevard (Facility 23 on Figure 3C)

#### High Risk Facilities

- BP Station 1628 West Granada Boulevard (Facility 16 on Figure 3C)
- Former Shell Station 1546 West Granada Boulevard (Facility 20 on Figure 3C)
- Chevron Station 1520 West Granada Boulevard (Facility 21 on Figure 3C)