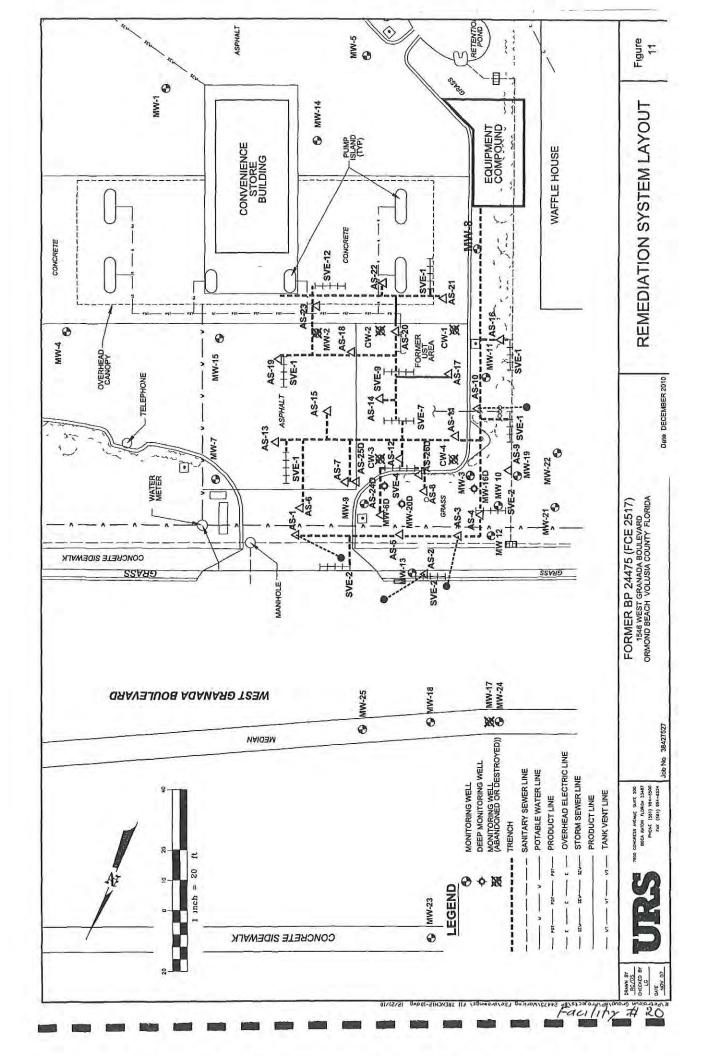

1: Evaluate whether existing monitor wells in ROW areas and median, and proposed remedial equipment in south ROW will interfere with proposed road widening. Figures in Appendix C identified as Facility 20 (Former BP 24475) obtained from a *Level 1 Remedial Action Plan* dated December 20, 2010 show the location of existing monitor wells in the median and ROW areas, petroleum contaminant concentrations at sampling locations in soil and groundwater, and proposed air sparge points, soil vapor extraction wells and trenching in the road and south ROW. The VCEM is the regulatory agency managing the petroleum cleanup. The VCEM project manager should contacted to discuss timing of the proposed roadway widening and remedial equipment construction to evaluate whether placement of the proposed well heads may be redesigned now to allow access outside the proposed road widening. Alternatively, the well head access vaults could be moved during the roadway widening by trenching and replacing the well head structures at locations agreeable to VCEM and FDOT. The existing monitoring wells in the ROW may require replacement at locations agreeable to VCEM and FDOT.