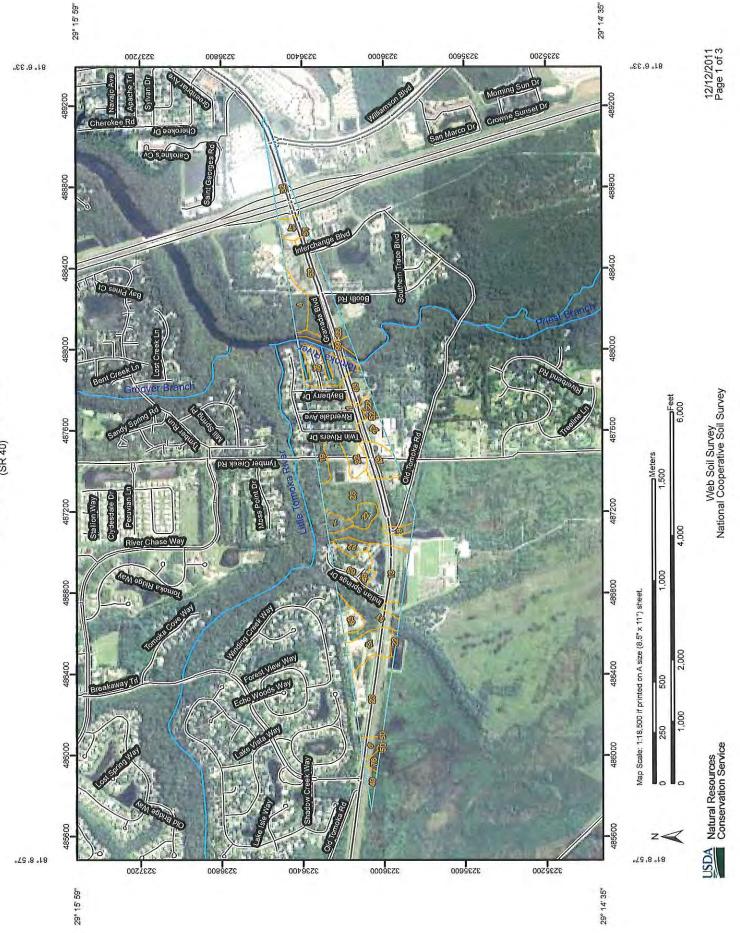

## APPENDIX A

**Corridor Land Use and Soils Information** 

Soil Map—Volusia County, Florida (SR 40) Soil Map-Volusia County, Florida (SR 40)

| MAP INFORMATION | Map Scale: 1:18,500 if printed on A size (8.5" × 11") sheet. | The soil surveys that comprise your AOI were mapped at 1:20,000. | Please rely on the bar scale on each map sheet for accurate map | measurements.         | Source of Man' Natural Resources Conservation Service | Web Soil Survey URL: http://websoilsurvey.nrcs.usda.gov | Coordinate System: UTM Zone 17N NAD83 | This product is generated from the USDA-NRCS certified data as of | the version date(s) listed below. | Soil Survey Area: Volusia County, Florida | 14             | Date(s) aerial images were photographed: 11/5/2007; 11/6/2007 | The orthophoto or other base map on which the soil lines were | compiled and digitized probably differs from the background | imagery displayed on mese maps. As a result, some minor simiting<br>of map unit boundaries may be evident. |                |                     |                 |              |             |            |                      |          |               |            |            |            |  |
|-----------------|--------------------------------------------------------------|------------------------------------------------------------------|-----------------------------------------------------------------|-----------------------|-------------------------------------------------------|---------------------------------------------------------|---------------------------------------|-------------------------------------------------------------------|-----------------------------------|-------------------------------------------|----------------|---------------------------------------------------------------|---------------------------------------------------------------|-------------------------------------------------------------|------------------------------------------------------------------------------------------------------------|----------------|---------------------|-----------------|--------------|-------------|------------|----------------------|----------|---------------|------------|------------|------------|--|
|                 | Very Stony Spot                                              | Wet Spot                                                         | Other                                                           | Social line Footstand | Culls.                                                |                                                         | Short Steep Stope                     | Other                                                             | eatures                           | Cities                                    | tures          | Streams and Canals                                            | ation                                                         | Rails                                                       | Interstate Highways                                                                                        | US Routes      | Major Roads         | Local Roads     |              |             |            |                      |          |               |            |            |            |  |
| LEGEND          | 8                                                            | *                                                                |                                                                 | Canad                 | operial                                               | ð i                                                     |                                       | **                                                                | Political Features                | 0                                         | Water Features | 2                                                             | Transportation                                                | ŧ                                                           | \$                                                                                                         | 5              | 1                   | \$              |              |             |            |                      |          |               |            |            |            |  |
| MAPL            | Area of Interest (AOI)                                       | Area of Interest (AOI)                                           |                                                                 | Soil Map Units        | Special Point Features                                | Blowout                                                 | Borrow Pit                            | Clark Party                                                       | ciay spor                         | Closed Depression                         | Gravel Pit     | Gravelly Spot                                                 | Landfill                                                      | Lava Flow                                                   | Marsh or swamp                                                                                             | Mine or Quarry | Miscellaneous Water | Perennial Water | Rock Outcrop | Saline Spot | Sandy Spot | Severely Eroded Spot | Sinkhole | Slide or Slip | Sodic Spot | Spoil Area | Stony Spot |  |
|                 | Area of Int                                                  |                                                                  | Soils                                                           |                       | Special                                               | Э                                                       |                                       | 3                                                                 | *                                 | •                                         | ×              | *                                                             | 0                                                             | ٧                                                           | 4                                                                                                          | *              | 0                   | ۲               | >            | +           | 22         | \$                   | ٥        | \$            | ø          | ss         | 0          |  |

12/12/2011 Page 2 of 3

Web Soil Survey National Cooperative Soil Survey

USDA Natural Resources Conservation Service

# Map Unit Legend

|                             | Volusia County, Florida (FL127)           | 127)         |                |
|-----------------------------|-------------------------------------------|--------------|----------------|
| Map Unit Symbol             | Map Unit Name                             | Acres in AOI | Percent of AOI |
|                             | Apopka fine sand, 0 to 5 percent stopes   | 15.9         | 8.3%           |
| 4                           | Astatula fine sand, 0 to 8 percent slopes | 4.4          | 2.3%           |
| ω                           | Basinger fine sand, depressional          | 3.4          | 1.7%           |
| 10                          | Cassia fine sand                          | 12.7         | 6.6%           |
| 17                          | Daytona sand, 0 to 5 percent slopes       | 11,0         | 5.7%           |
| 19                          | Deland fine sand, 0 to 5 percent slopes   | 3.3          | 1.7%           |
| 22                          | Electra fine sand, 0 to 5 percent slopes  | 12.0         | 6.2%           |
| 23                          | Farmton fine sand                         | 52.7         | 27.4%          |
| 32                          | Myakka fine sand                          | 8.2          | 4.3%           |
| 49                          | Pomona fine sand                          | 9.4          | 4.9%           |
| 50                          | Pomona fine sand, depressional            | 0.1          | 0.1%           |
| 51                          | Pomona-St. Johns complex                  | 9.3          | 4.8%           |
| 52                          | Pompano fine sand                         | 0.5          | 0.3%           |
| 54                          | Quartzipsamments, gently sloping          | 7.6          | 4.0%           |
| 63                          | Tavares fine sand, 0 to 5 percent slopes  | 32.7         | 17.0%          |
| 65                          | Terra Ceia muck                           | 2.3          | 1.2%           |
| 76                          | Wauchula fine sand, depressional          | 1.2          | 0.6%           |
| 60                          | Water                                     | 5.5          | 2.9%           |
| Totals for Area of Interest | terest                                    | 192.2        | 100.0%         |