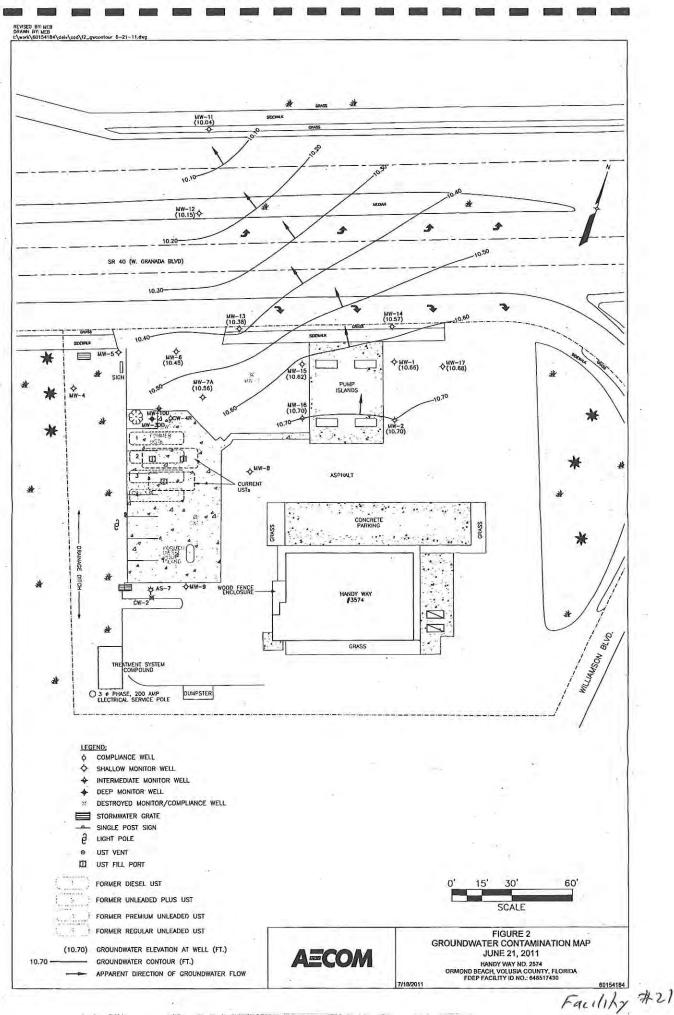

1520 West Granada Boulevard (Chevron/Kangaroo Express, fka: Handy Way No. 2574, The Pantry No. 2574), Facility 21 on Figure 3C and Table 1: Conduct Level II assessment - soil sampling and analysis to determine the potential presence of petroleum contamination in soil in the area of identified petroleum contaminants in groundwater at the south ROW in advance of widening so that worker health and safety and proper management of impacted soils may be considered. Evaluate whether existing monitor wells in ROW areas and median, and existing remedial equipment in south ROW will interfere with proposed road widening. Figures in Appendix C identified as Facility 21 (Handy Way No. 2574) obtained from a Supplemental Site Assessment Report dated July 25, 2011 in Appendix C show the location of existing monitor wells in the median and ROW areas, area of groundwater contamination approaching the south ROW where Level II soil sampling is recommended, and existing air sparge points, soil vapor extraction wells and trenching located in the south ROW. The VCEM is the regulatory agency managing the petroleum cleanup. The VCEM project manager should be contacted to discuss timing of the proposed roadway widening to evaluate whether movement of air sparge points and soil vapor extraction well heads and trenching to locations agreeable to VCEM and FDOT should be conducted before or during the The existing monitoring wells in the ROW may require replacement at widenina. locations agreeable to VCEM and FDOT.