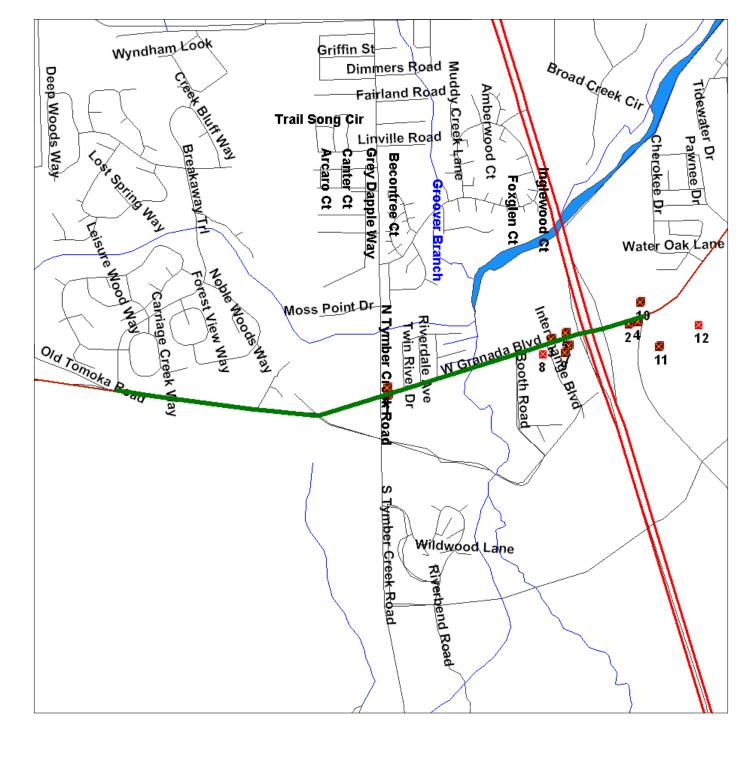

## 7.0 PROJECT IMPACTS

Potential sources of contamination and contamination risk at the roadway widening area associated with contaminants originating at 26 commercial facilities identified in the corridor area are summarized on Table 1. The identified facilities appear to present no or low risk of contaminant impacts, except for the following:

Medium Risk Facilities

- NE Cleaners 1634/1640 West Granada Boulevard (Facility 15 on Figure 3C)
- Texaco Station 1629 West Granada Boulevard (Facility 18 on Figure 3C)
- Ormond Beach Cleaners 1482 West Granada Boulevard (Facility 23 on Figure 3C)

#### High Risk Facilities

- BP Station 1628 West Granada Boulevard (Facility 16 on Figure 3C)
- Former Shell Station 1546 West Granada Boulevard (Facility 20 on Figure 3C)
- Chevron Station 1520 West Granada Boulevard (Facility 21 on Figure 3C)