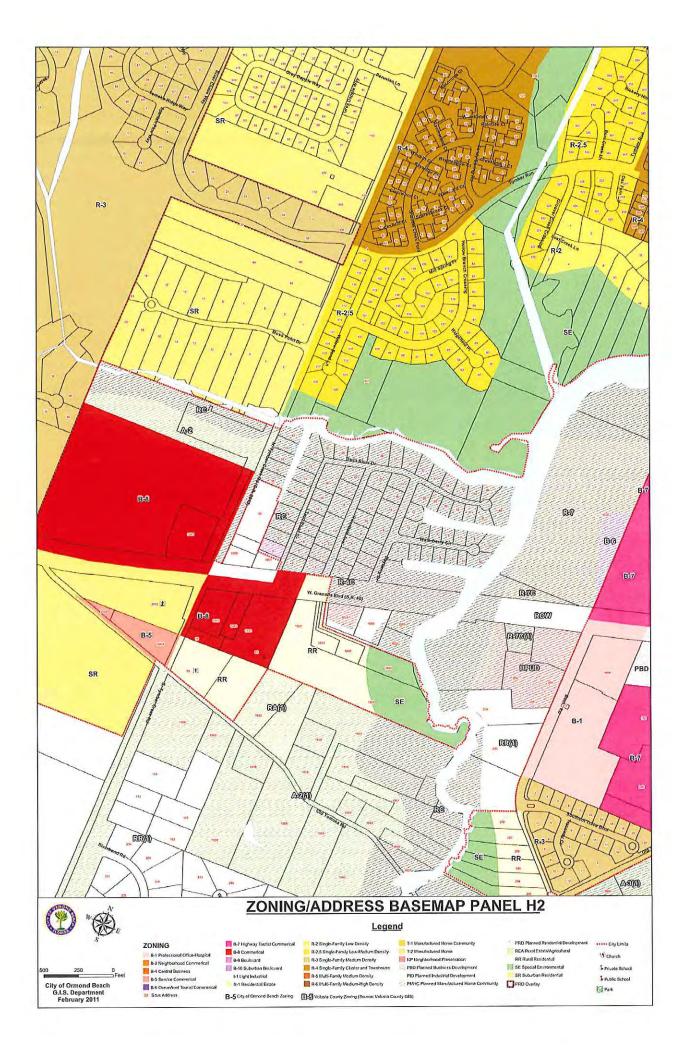

## 3.0 LAND USES

Developed land within the project limits fronting SR 40 is primarily residential at the west portion with commercial land use increasing eastward. Commercial property use is concentrated at the SR 40 intersections with Tymber Creek Road, Booth Road, Interstate I-95 and Williamson Boulevard. An Aerial Photograph - Land Use Map is provided as Figure 2. Portions of a zoning map obtained from the City of Ormond Beach website, and city boundary, land use, wetland areas and stormwater Environmental Resource Permit maps obtained from the St. Johns River Water Management District (SJRWMD) website are provided in Appendix A.