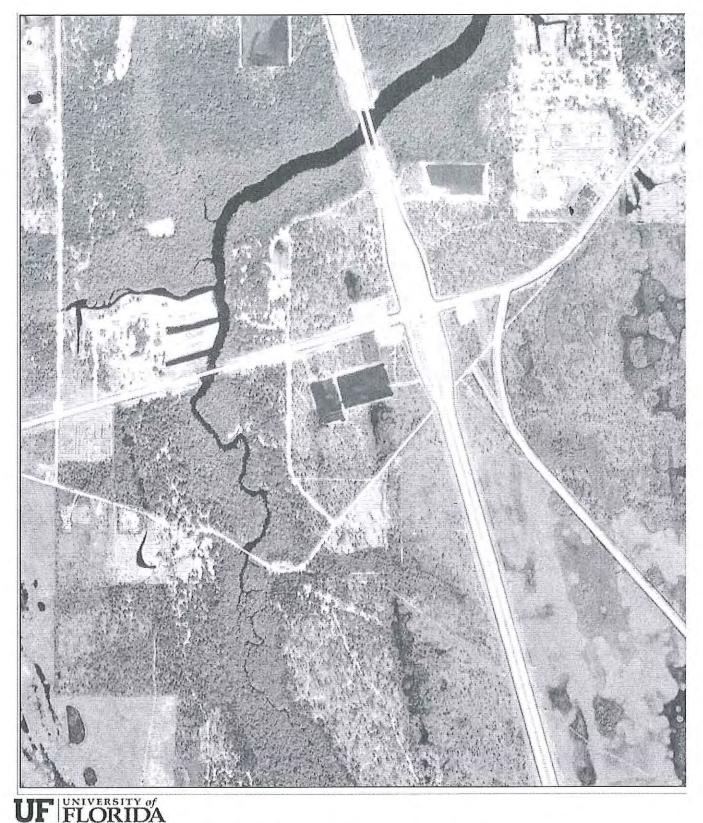

The Tomoka River flowing northeast and a tributary of the Little Tomoka River flowing generally east both cross the project area as indicated on Figure 1.

#### 4.3 USGS Quadrangle Map Review

The Favoretta and Ormond Beach, Florida USGS topographic quadrangle maps dated 1956, photorevised 1993, provided as Figure 1, indicate that the project area is located at an elevation which ranges from approximately 5 to 25 feet above sea level. The predominant topographic slopes in the corridor are toward the Tomoka River and a tributary of the Little Tomoka River crossing the roadway corridor. Groundwater flow at the project area, based on the quadrangle map, is predominantly north.