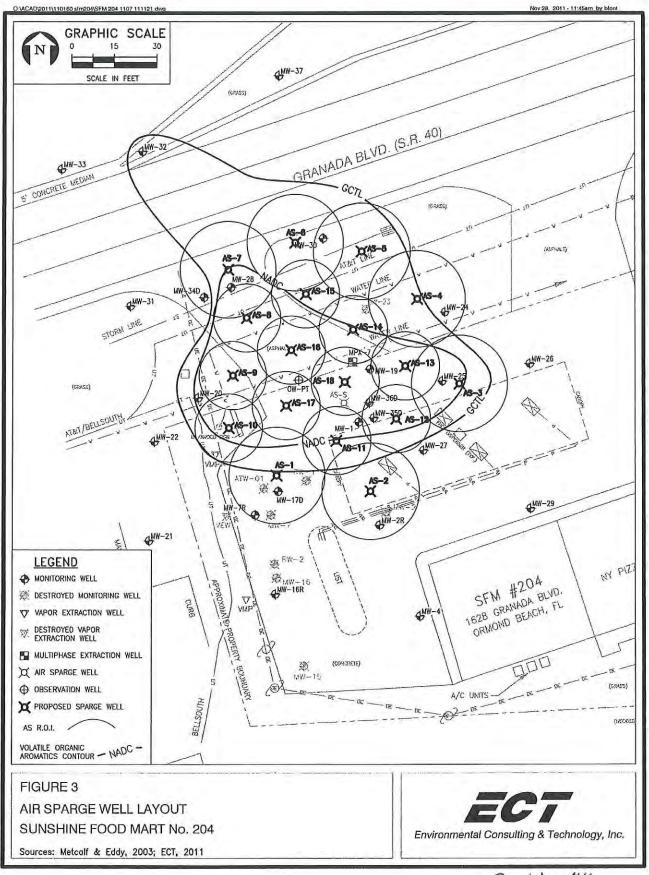

## 9.0 **RECOMMENDATIONS**

Nodarse/Terracon recommends conducting additional evaluation of the following High Risk Facilities:

- 1628 West Granada Boulevard (BP Station, fka: Sunshine Food Mart #204, Amoco **#761), Facility 16 on Figure 3C, Table 1 and Appendix C and D**: Evaluate whether existing monitor wells in ROW areas and proposed remedial equipment in south ROW will interfere with proposed road widening. Figures in Appendix C identified as Facility 16 (Sunshine Food Mart No. 204) obtained from a Remedial Action Plan Modification Addendum dated November 29, 2011 show the location of existing monitor wells in the ROW areas, area of petroleum contamination in soil and groundwater, and proposed air sparge wells, multiphase extraction wells and piping in the south ROW area. Construction of the proposed air sparge wells, multiphase extraction wells and associated piping in the ROW is proposed in 2012. The Volusia County Growth and Resource Management Department, Environmental Management (VCEM) is the regulatory agency managing the petroleum cleanup. The VCEM project manager should contacted to discuss timing of the proposed roadway widening and remedial equipment construction to evaluate whether placement of the proposed well heads may be redesigned now to allow access outside the proposed road widening. Alternatively, the well head access vaults could be moved during the roadway widening by trenching and replacing the well head structures at locations agreeable to VCEM and FDOT. The existing monitoring wells in the ROW may require replacement at locations agreeable to VCEM and FDOT.
- 1546 West Granada Boulevard (Vacant, fka: Shell First Coast Energy #1099/2517, Tomoka Food Mart, A+S Food Mart, BP 24475), Facility 20 on Figure 3C and Table