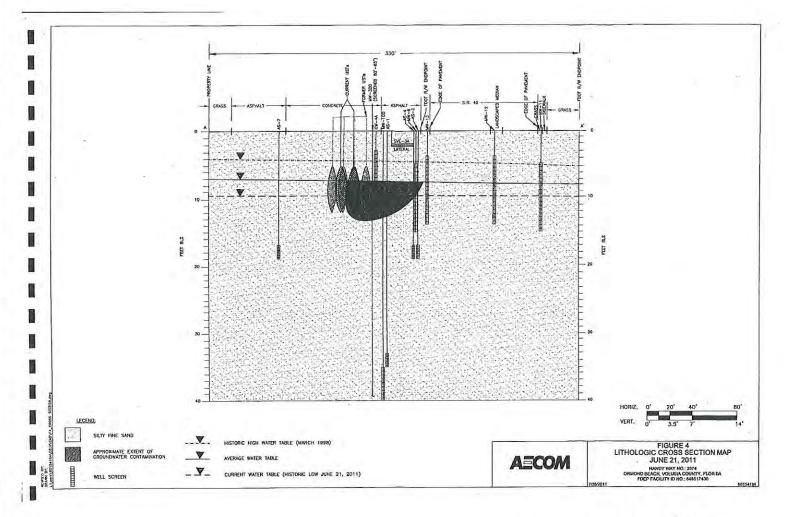

1520 West Granada Boulevard (Chevron/Kangaroo Express, fka: Handy Way No. 2574, The Pantry No. 2574), Facility 21 on Figure 3C and Table 1: Conduct Level II assessment - soil sampling and analysis to determine the potential presence of petroleum contamination in soil in the area of identified petroleum contaminants in groundwater at the south ROW in advance of widening so that worker health and safety and proper management of impacted soils may be considered. Evaluate whether existing monitor wells in ROW areas and median, and existing remedial equipment in south ROW will interfere with proposed road widening. Figures in Appendix C identified as Facility 21 (Handy Way No. 2574) obtained from a Supplemental Site Assessment Report dated July 25, 2011 in Appendix C show the location of existing monitor wells in the median and ROW areas, area of groundwater contamination approaching the south ROW where Level II soil sampling is recommended, and existing air sparge points, soil vapor extraction wells and trenching located in the south ROW. The VCEM is the regulatory agency managing the petroleum cleanup. The VCEM project manager should be contacted to discuss timing of the proposed roadway widening to evaluate whether movement of air sparge points and soil vapor extraction well heads and trenching to locations agreeable to VCEM and FDOT should be conducted before or during the The existing monitoring wells in the ROW may require replacement at widenina. locations agreeable to VCEM and FDOT.