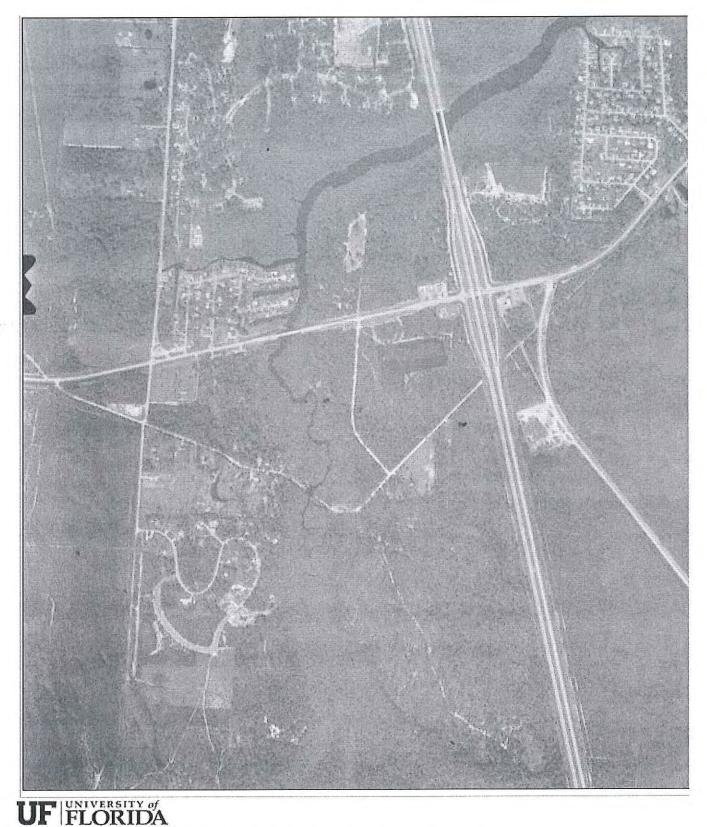

## **1.0 INTRODUCTION**

Nodarse & Associates, Inc., A Terracon Company (Nodarse/Terracon), has been retained by Kittelson & Associates, Inc., on behalf of the Florida Department of Transportation (FDOT), to provide a Level 1 Contamination Screening Evaluation Report (CSER) for the proposed road widening evaluation associated with the State Road 40 (SR 40 – Granada Boulevard) corridor from Breakaway Trail to Williamson Boulevard (County Road 4009) in the Ormond Beach area of Volusia County, Florida. The purpose of this report is to present the findings of a contamination screening evaluation of the corridor for the proposed widening of SR 40 from four to six lanes. This report identifies and evaluates known or potential contamination problems, presents recommendations concerning these problems, and discusses possible impacts to the proposed project. The approximate location of the site is shown on the Project Location Map presented as Figure 1 and Aerial Photograph – Land Use Map provided as Figure 2.

# 2.0 **PROJECT DESCRIPTION**

The intent of this CSER is to evaluate potential for contaminant impacts in the areas of proposed widening of the SR 40 (Granada Boulevard) roadway corridor from Breakaway Trail to Williamson Boulevard in the Ormond Beach area of Volusia County, Florida. The CSER corridor is located in Sections 25 and 26, Township 14 South, Range 31 East and Section 30, Township 14 South, Range 32 East shown on a portion of a United States Geological Survey (USGS) topographic quadrangle map presented as Figure 1. A 2009 aerial photograph including the CSER corridor is provided as Figure 2.

## 3.0 LAND USES

Developed land within the project limits fronting SR 40 is primarily residential at the west portion with commercial land use increasing eastward. Commercial property use is concentrated at the SR 40 intersections with Tymber Creek Road, Booth Road, Interstate I-95 and Williamson Boulevard. An Aerial Photograph - Land Use Map is provided as Figure 2. Portions of a zoning map obtained from the City of Ormond Beach website, and city boundary, land use, wetland areas and stormwater Environmental Resource Permit maps obtained from the St. Johns River Water Management District (SJRWMD) website are provided in Appendix A.

FIGURES

Dec 22, 2011-1:56pm N:\Projects\2011\H111755\PROJECT DOCUMENTS (Reports-Letters-Drafts to Clients)\Cod\H117555-Figure-1.awg

|                 | PHOTOGRAPH – LAND USE<br>TION SCREENING EVALUATION<br>SR 40 |           |
|-----------------|-------------------------------------------------------------|-----------|
|                 | AWAY TRAIL TO WILLIAMSON<br>VOLUSIA COUNTY, FLORIDA         | BOULVARD  |
| drawn:<br>MG    |                                                             |           |
| CHKD:<br>EK     | NODAR                                                       | SE        |
| SCALE: 1"=2000' |                                                             |           |
| DATE: 12-12-11  | proj. no:<br>H1117355                                       | FIGURE: 2 |