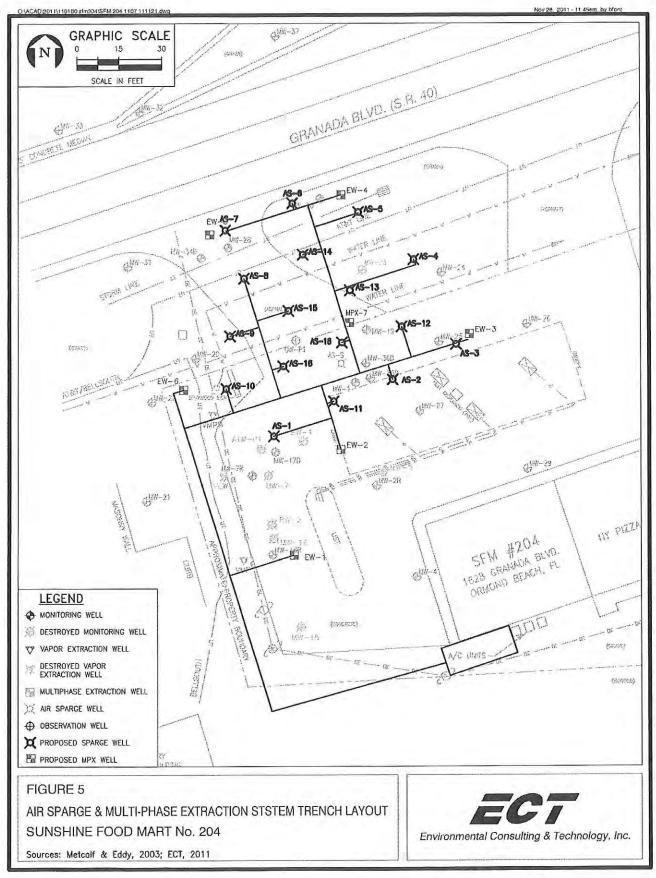

## 9.0 **RECOMMENDATIONS**

Nodarse/Terracon recommends conducting additional evaluation of the following High Risk Facilities:

- 1628 West Granada Boulevard (BP Station, fka: Sunshine Food Mart #204, Amoco **#761), Facility 16 on Figure 3C, Table 1 and Appendix C and D**: Evaluate whether existing monitor wells in ROW areas and proposed remedial equipment in south ROW will interfere with proposed road widening. Figures in Appendix C identified as Facility 16 (Sunshine Food Mart No. 204) obtained from a Remedial Action Plan Modification Addendum dated November 29, 2011 show the location of existing monitor wells in the ROW areas, area of petroleum contamination in soil and groundwater, and proposed air sparge wells, multiphase extraction wells and piping in the south ROW area. Construction of the proposed air sparge wells, multiphase extraction wells and associated piping in the ROW is proposed in 2012. The Volusia County Growth and Resource Management Department, Environmental Management (VCEM) is the regulatory agency managing the petroleum cleanup. The VCEM project manager should contacted to discuss timing of the proposed roadway widening and remedial equipment construction to evaluate whether placement of the proposed well heads may be redesigned now to allow access outside the proposed road widening. Alternatively, the well head access vaults could be moved during the roadway widening by trenching and replacing the well head structures at locations agreeable to VCEM and FDOT. The existing monitoring wells in the ROW may require replacement at locations agreeable to VCEM and FDOT.
- 1546 West Granada Boulevard (Vacant, fka: Shell First Coast Energy #1099/2517, Tomoka Food Mart, A+S Food Mart, BP 24475), Facility 20 on Figure 3C and Table