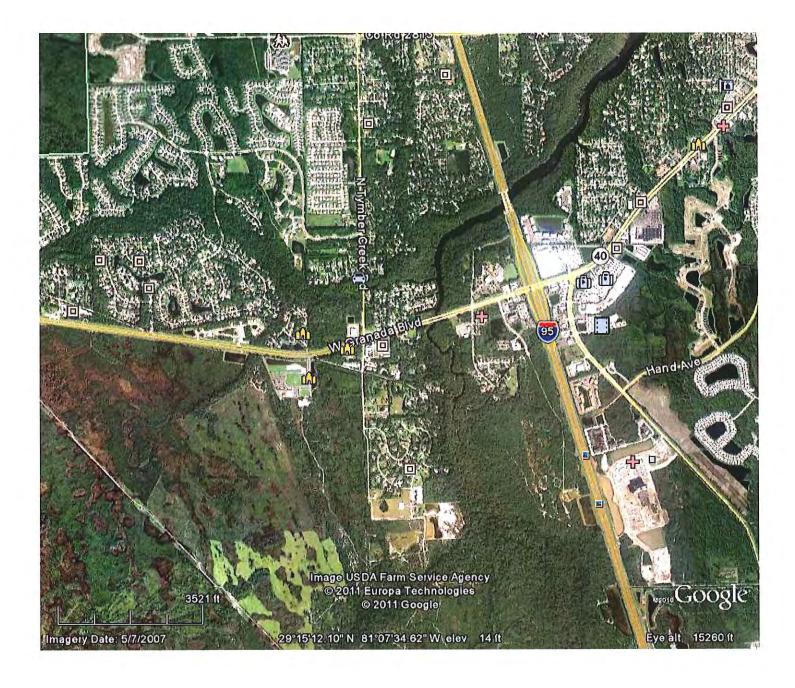

# 2.0 **PROJECT DESCRIPTION**

The intent of this CSER is to evaluate potential for contaminant impacts in the areas of proposed widening of the SR 40 (Granada Boulevard) roadway corridor from Breakaway Trail to Williamson Boulevard in the Ormond Beach area of Volusia County, Florida. The CSER corridor is located in Sections 25 and 26, Township 14 South, Range 31 East and Section 30, Township 14 South, Range 32 East shown on a portion of a United States Geological Survey (USGS) topographic quadrangle map presented as Figure 1. A 2009 aerial photograph including the CSER corridor is provided as Figure 2.

## 3.0 LAND USES

Developed land within the project limits fronting SR 40 is primarily residential at the west portion with commercial land use increasing eastward. Commercial property use is concentrated at the SR 40 intersections with Tymber Creek Road, Booth Road, Interstate I-95 and Williamson Boulevard. An Aerial Photograph - Land Use Map is provided as Figure 2. Portions of a zoning map obtained from the City of Ormond Beach website, and city boundary, land use, wetland areas and stormwater Environmental Resource Permit maps obtained from the St. Johns River Water Management District (SJRWMD) website are provided in Appendix A.

## 5.0 METHODOLOGY

Nodarse/Terracon performed a preliminary evaluation of the SR 40 corridor from Breakaway Trail to the Williamson Boulevard to determine potential contamination problems existing in the area of proposed widening of SR 40. An aerial photograph showing the CSER corridor is contained in Appendix A. The evaluation consisted of the following tasks: