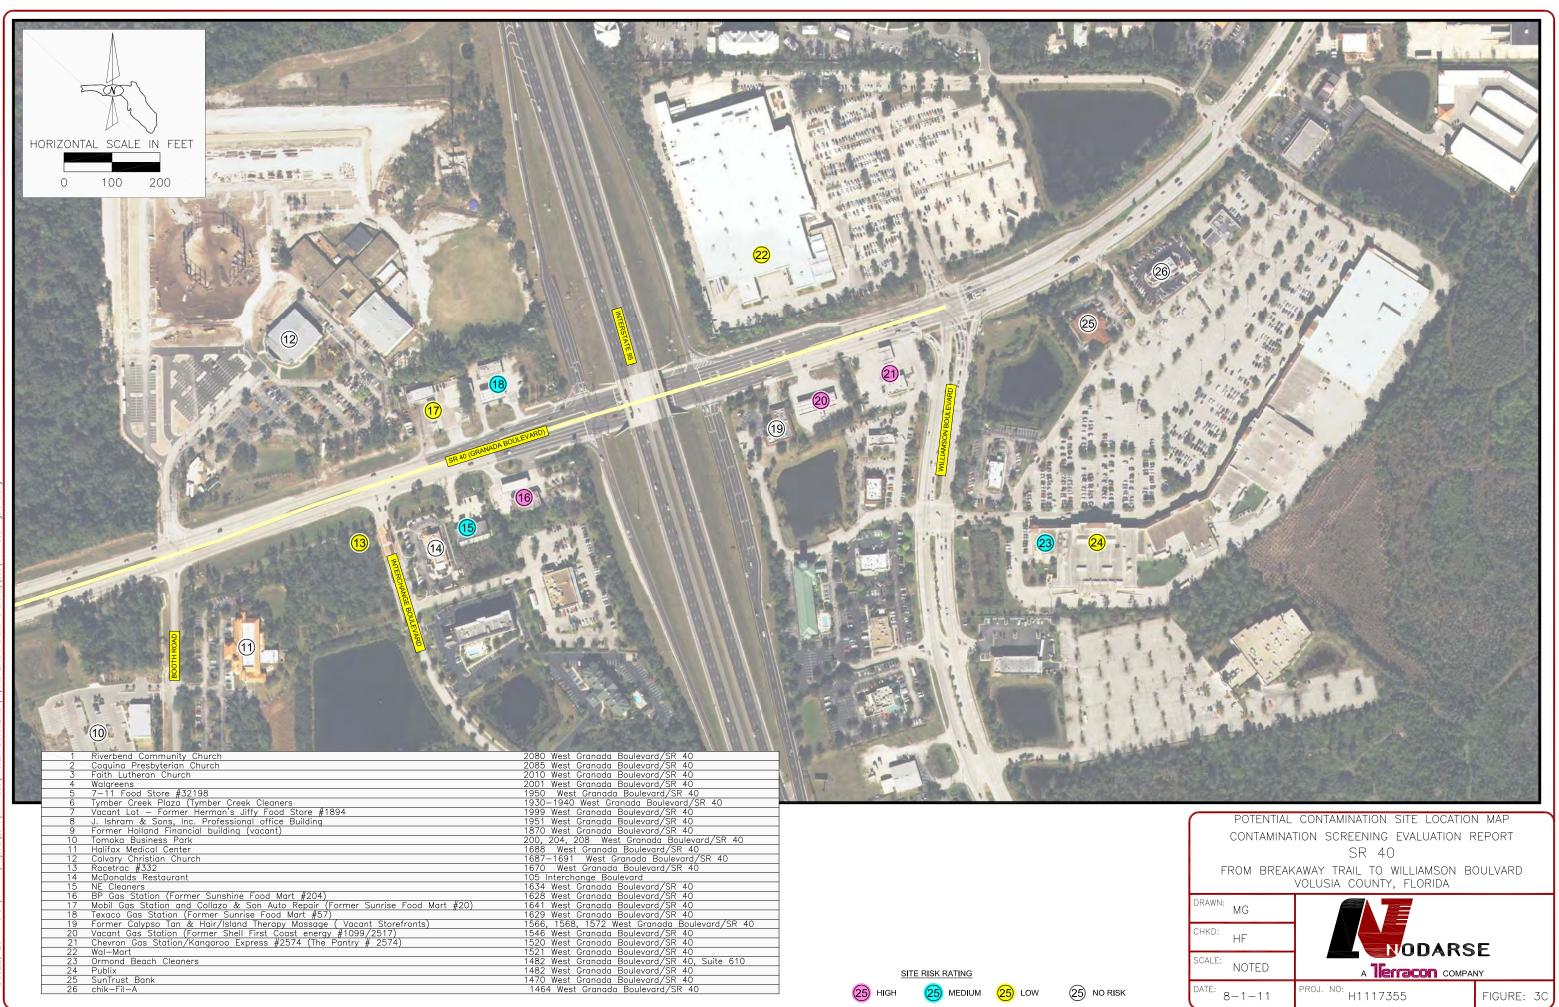

## 7.0 PROJECT IMPACTS

Potential sources of contamination and contamination risk at the roadway widening area associated with contaminants originating at 26 commercial facilities identified in the corridor area are summarized on Table 1. The identified facilities appear to present no or low risk of contaminant impacts, except for the following:

Medium Risk Facilities

- NE Cleaners 1634/1640 West Granada Boulevard (Facility 15 on Figure 3C)
- Texaco Station 1629 West Granada Boulevard (Facility 18 on Figure 3C)
- Ormond Beach Cleaners 1482 West Granada Boulevard (Facility 23 on Figure 3C)

#### High Risk Facilities

- BP Station 1628 West Granada Boulevard (Facility 16 on Figure 3C)
- Former Shell Station 1546 West Granada Boulevard (Facility 20 on Figure 3C)
- Chevron Station 1520 West Granada Boulevard (Facility 21 on Figure 3C)

# 8.0 **REGULATORY STATUS OF SITES**

Nodarse/Terracon identified activities at the High Risk Facilities that a regulatory agency is, has, or may take an action where potential contamination could have an impact on the project at this time. A summary of recommendations concerning the High Risk Facilities is provided on Table 1, an in the following section.

## 9.0 **RECOMMENDATIONS**

Nodarse/Terracon recommends conducting additional evaluation of the following High Risk Facilities:

- 1628 West Granada Boulevard (BP Station, fka: Sunshine Food Mart #204, Amoco **#761), Facility 16 on Figure 3C, Table 1 and Appendix C and D**: Evaluate whether existing monitor wells in ROW areas and proposed remedial equipment in south ROW will interfere with proposed road widening. Figures in Appendix C identified as Facility 16 (Sunshine Food Mart No. 204) obtained from a Remedial Action Plan Modification Addendum dated November 29, 2011 show the location of existing monitor wells in the ROW areas, area of petroleum contamination in soil and groundwater, and proposed air sparge wells, multiphase extraction wells and piping in the south ROW area. Construction of the proposed air sparge wells, multiphase extraction wells and associated piping in the ROW is proposed in 2012. The Volusia County Growth and Resource Management Department, Environmental Management (VCEM) is the regulatory agency managing the petroleum cleanup. The VCEM project manager should contacted to discuss timing of the proposed roadway widening and remedial equipment construction to evaluate whether placement of the proposed well heads may be redesigned now to allow access outside the proposed road widening. Alternatively, the well head access vaults could be moved during the roadway widening by trenching and replacing the well head structures at locations agreeable to VCEM and FDOT. The existing monitoring wells in the ROW may require replacement at locations agreeable to VCEM and FDOT.
- 1546 West Granada Boulevard (Vacant, fka: Shell First Coast Energy #1099/2517, Tomoka Food Mart, A+S Food Mart, BP 24475), Facility 20 on Figure 3C and Table

1: Evaluate whether existing monitor wells in ROW areas and median, and proposed remedial equipment in south ROW will interfere with proposed road widening. Figures in Appendix C identified as Facility 20 (Former BP 24475) obtained from a *Level 1 Remedial Action Plan* dated December 20, 2010 show the location of existing monitor wells in the median and ROW areas, petroleum contaminant concentrations at sampling locations in soil and groundwater, and proposed air sparge points, soil vapor extraction wells and trenching in the road and south ROW. The VCEM is the regulatory agency managing the petroleum cleanup. The VCEM project manager should contacted to discuss timing of the proposed roadway widening and remedial equipment construction to evaluate whether placement of the proposed well heads may be redesigned now to allow access outside the proposed road widening. Alternatively, the well head access vaults could be moved during the roadway widening by trenching and replacing the well head structures at locations agreeable to VCEM and FDOT. The existing monitoring wells in the ROW may require replacement at locations agreeable to VCEM and FDOT.

1520 West Granada Boulevard (Chevron/Kangaroo Express, fka: Handy Way No. 2574, The Pantry No. 2574), Facility 21 on Figure 3C and Table 1: Conduct Level II assessment - soil sampling and analysis to determine the potential presence of petroleum contamination in soil in the area of identified petroleum contaminants in groundwater at the south ROW in advance of widening so that worker health and safety and proper management of impacted soils may be considered. Evaluate whether existing monitor wells in ROW areas and median, and existing remedial equipment in south ROW will interfere with proposed road widening. Figures in Appendix C identified as Facility 21 (Handy Way No. 2574) obtained from a Supplemental Site Assessment Report dated July 25, 2011 in Appendix C show the location of existing monitor wells in the median and ROW areas, area of groundwater contamination approaching the south ROW where Level II soil sampling is recommended, and existing air sparge points, soil vapor extraction wells and trenching located in the south ROW. The VCEM is the regulatory agency managing the petroleum cleanup. The VCEM project manager should be contacted to discuss timing of the proposed roadway widening to evaluate whether movement of air sparge points and soil vapor extraction well heads and trenching to locations agreeable to VCEM and FDOT should be conducted before or during the The existing monitoring wells in the ROW may require replacement at widenina. locations agreeable to VCEM and FDOT.