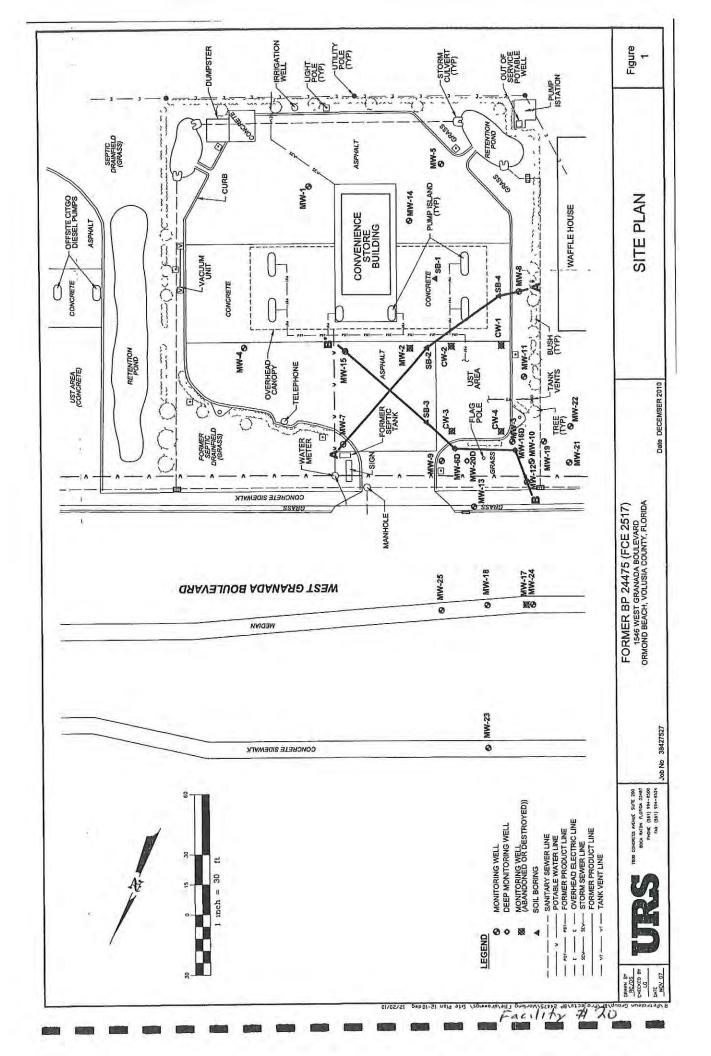

1: Evaluate whether existing monitor wells in ROW areas and median, and proposed remedial equipment in south ROW will interfere with proposed road widening. Figures in Appendix C identified as Facility 20 (Former BP 24475) obtained from a *Level 1 Remedial Action Plan* dated December 20, 2010 show the location of existing monitor wells in the median and ROW areas, petroleum contaminant concentrations at sampling locations in soil and groundwater, and proposed air sparge points, soil vapor extraction wells and trenching in the road and south ROW. The VCEM is the regulatory agency managing the petroleum cleanup. The VCEM project manager should contacted to discuss timing of the proposed roadway widening and remedial equipment construction to evaluate whether placement of the proposed well heads may be redesigned now to allow access outside the proposed road widening. Alternatively, the well head access vaults could be moved during the roadway widening by trenching and replacing the well head structures at locations agreeable to VCEM and FDOT. The existing monitoring wells in the ROW may require replacement at locations agreeable to VCEM and FDOT.