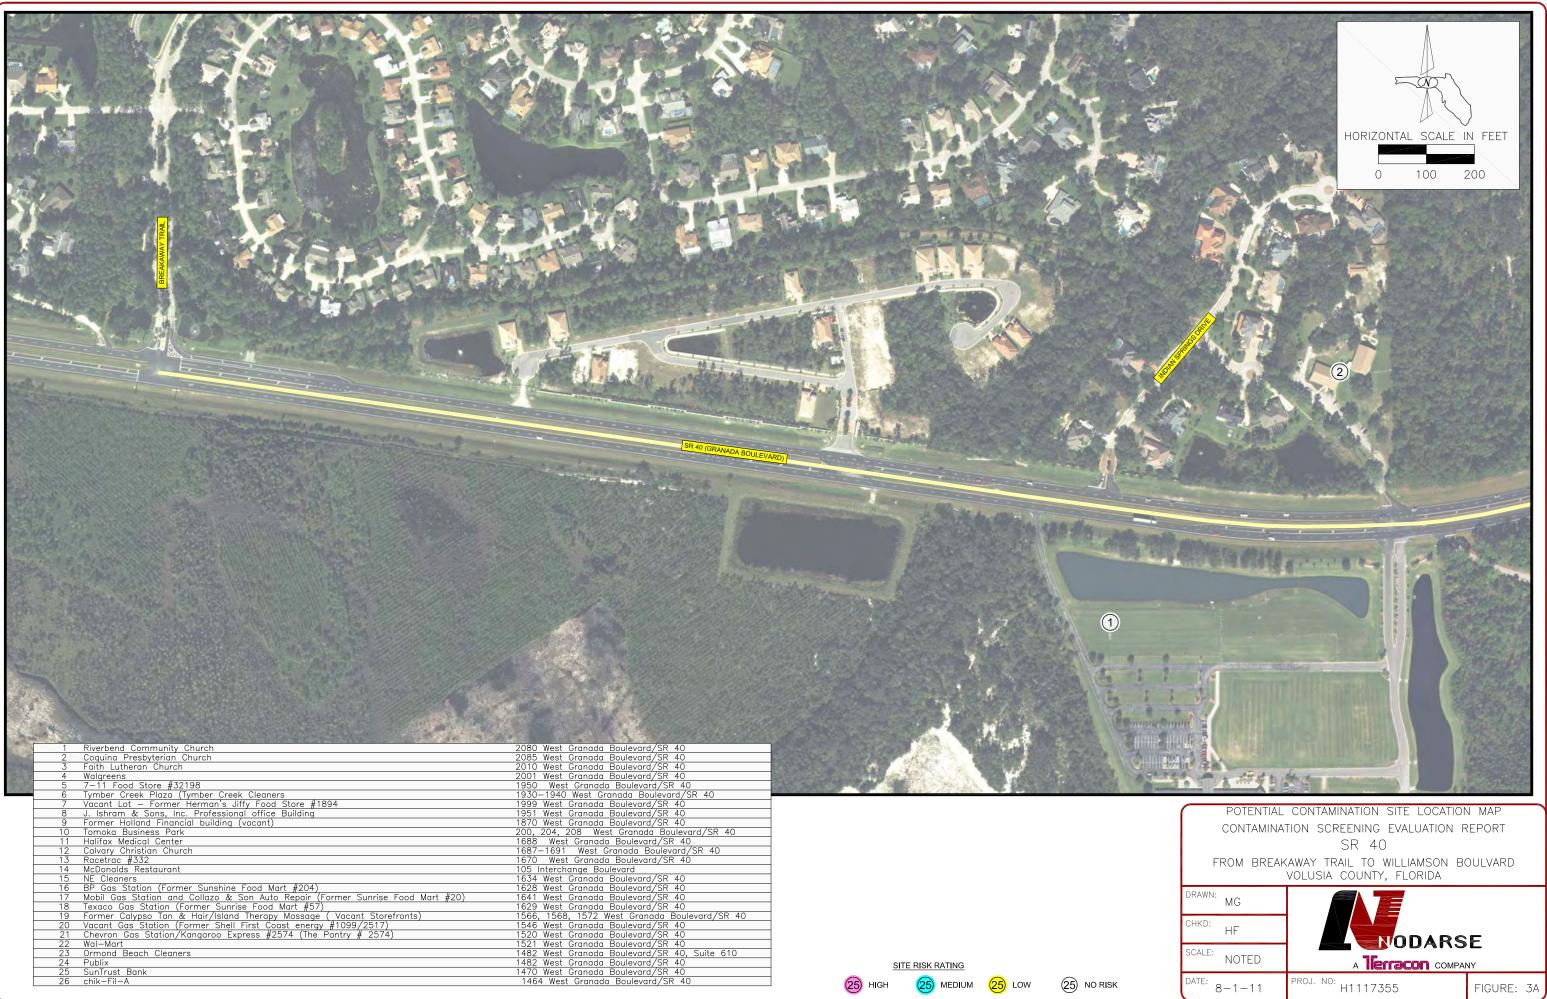

## 7.0 PROJECT IMPACTS

Potential sources of contamination and contamination risk at the roadway widening area associated with contaminants originating at 26 commercial facilities identified in the corridor area are summarized on Table 1. The identified facilities appear to present no or low risk of contaminant impacts, except for the following:

Medium Risk Facilities

- NE Cleaners 1634/1640 West Granada Boulevard (Facility 15 on Figure 3C)
- Texaco Station 1629 West Granada Boulevard (Facility 18 on Figure 3C)
- Ormond Beach Cleaners 1482 West Granada Boulevard (Facility 23 on Figure 3C)

#### High Risk Facilities

- BP Station 1628 West Granada Boulevard (Facility 16 on Figure 3C)
- Former Shell Station 1546 West Granada Boulevard (Facility 20 on Figure 3C)
- Chevron Station 1520 West Granada Boulevard (Facility 21 on Figure 3C)