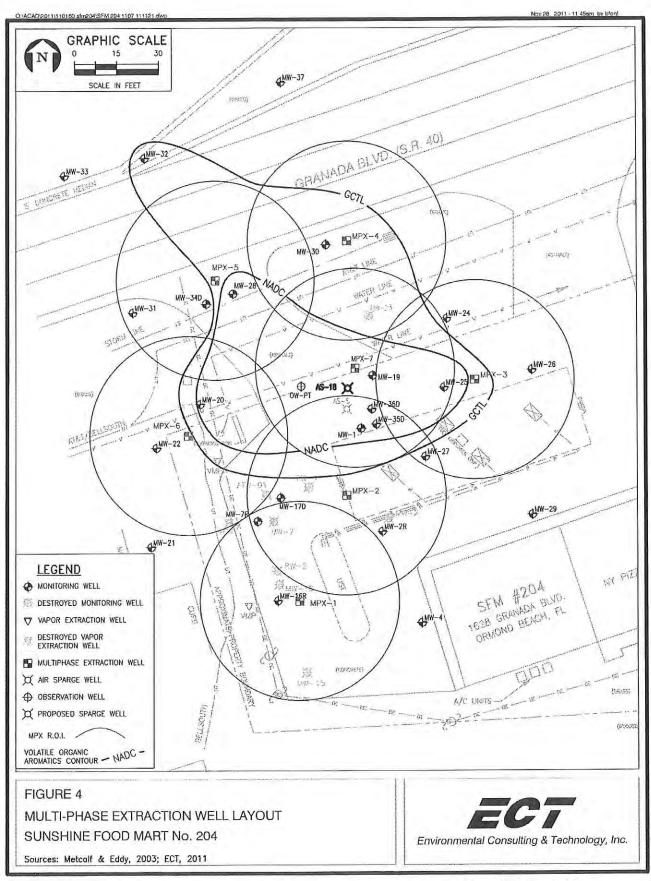

## 9.0 **RECOMMENDATIONS**

Nodarse/Terracon recommends conducting additional evaluation of the following High Risk Facilities:

- 1628 West Granada Boulevard (BP Station, fka: Sunshine Food Mart #204, Amoco **#761), Facility 16 on Figure 3C, Table 1 and Appendix C and D**: Evaluate whether existing monitor wells in ROW areas and proposed remedial equipment in south ROW will interfere with proposed road widening. Figures in Appendix C identified as Facility 16 (Sunshine Food Mart No. 204) obtained from a Remedial Action Plan Modification Addendum dated November 29, 2011 show the location of existing monitor wells in the ROW areas, area of petroleum contamination in soil and groundwater, and proposed air sparge wells, multiphase extraction wells and piping in the south ROW area. Construction of the proposed air sparge wells, multiphase extraction wells and associated piping in the ROW is proposed in 2012. The Volusia County Growth and Resource Management Department, Environmental Management (VCEM) is the regulatory agency managing the petroleum cleanup. The VCEM project manager should contacted to discuss timing of the proposed roadway widening and remedial equipment construction to evaluate whether placement of the proposed well heads may be redesigned now to allow access outside the proposed road widening. Alternatively, the well head access vaults could be moved during the roadway widening by trenching and replacing the well head structures at locations agreeable to VCEM and FDOT. The existing monitoring wells in the ROW may require replacement at locations agreeable to VCEM and FDOT.
- 1546 West Granada Boulevard (Vacant, fka: Shell First Coast Energy #1099/2517, Tomoka Food Mart, A+S Food Mart, BP 24475), Facility 20 on Figure 3C and Table