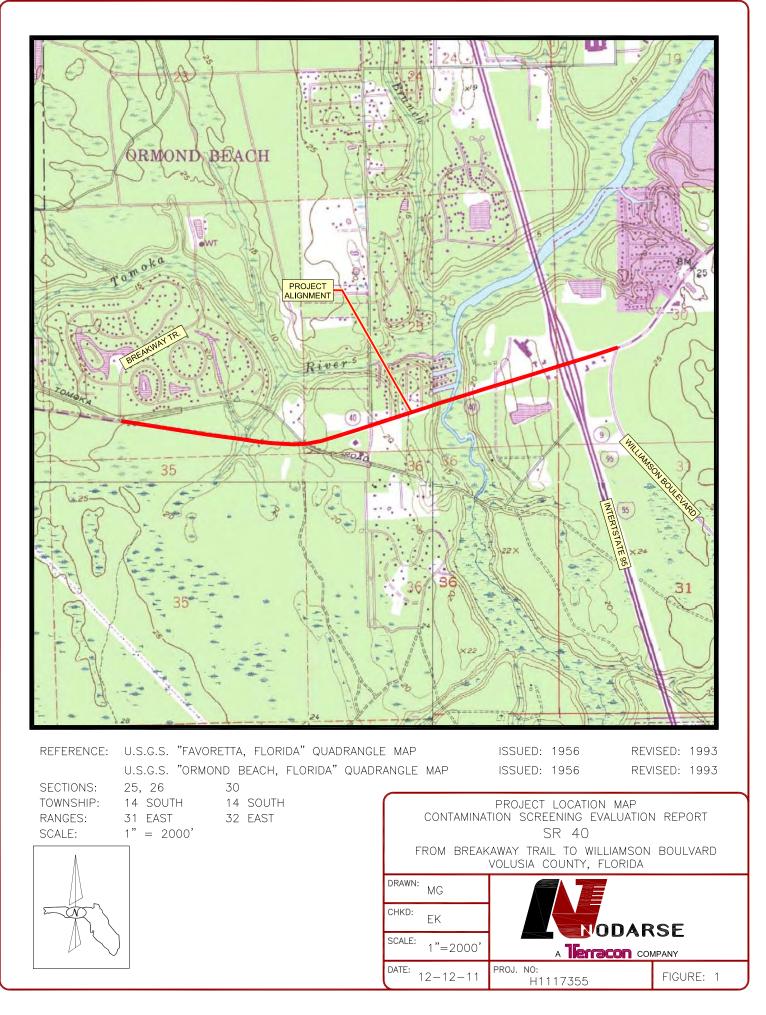

## **1.0 INTRODUCTION**

Nodarse & Associates, Inc., A Terracon Company (Nodarse/Terracon), has been retained by Kittelson & Associates, Inc., on behalf of the Florida Department of Transportation (FDOT), to provide a Level 1 Contamination Screening Evaluation Report (CSER) for the proposed road widening evaluation associated with the State Road 40 (SR 40 – Granada Boulevard) corridor from Breakaway Trail to Williamson Boulevard (County Road 4009) in the Ormond Beach area of Volusia County, Florida. The purpose of this report is to present the findings of a contamination screening evaluation of the corridor for the proposed widening of SR 40 from four to six lanes. This report identifies and evaluates known or potential contamination problems, presents recommendations concerning these problems, and discusses possible impacts to the proposed project. The approximate location of the site is shown on the Project Location Map presented as Figure 1 and Aerial Photograph – Land Use Map provided as Figure 2.

# 2.0 **PROJECT DESCRIPTION**

The intent of this CSER is to evaluate potential for contaminant impacts in the areas of proposed widening of the SR 40 (Granada Boulevard) roadway corridor from Breakaway Trail to Williamson Boulevard in the Ormond Beach area of Volusia County, Florida. The CSER corridor is located in Sections 25 and 26, Township 14 South, Range 31 East and Section 30, Township 14 South, Range 32 East shown on a portion of a United States Geological Survey (USGS) topographic quadrangle map presented as Figure 1. A 2009 aerial photograph including the CSER corridor is provided as Figure 2.

The Tomoka River flowing northeast and a tributary of the Little Tomoka River flowing generally east both cross the project area as indicated on Figure 1.

#### 4.3 USGS Quadrangle Map Review

The Favoretta and Ormond Beach, Florida USGS topographic quadrangle maps dated 1956, photorevised 1993, provided as Figure 1, indicate that the project area is located at an elevation which ranges from approximately 5 to 25 feet above sea level. The predominant topographic slopes in the corridor are toward the Tomoka River and a tributary of the Little Tomoka River crossing the roadway corridor. Groundwater flow at the project area, based on the quadrangle map, is predominantly north.

FIGURES

Dec 22, 2011-1:56pm N:\Projects\2011\H111755\PROJECT DOCUMENTS (Reports-Letters-Drafts to Clients)\Cod\H117555-Figure-1.awg

|                 | PHOTOGRAPH – LAND USE<br>TION SCREENING EVALUATION<br>SR 40 |           |
|-----------------|-------------------------------------------------------------|-----------|
|                 | AWAY TRAIL TO WILLIAMSON<br>VOLUSIA COUNTY, FLORIDA         | BOULVARD  |
| drawn:<br>MG    |                                                             |           |
| CHKD:<br>EK     | NODAR                                                       | SE        |
| SCALE: 1"=2000' |                                                             |           |
| DATE: 12-12-11  | proj. no:<br>H1117355                                       | FIGURE: 2 |