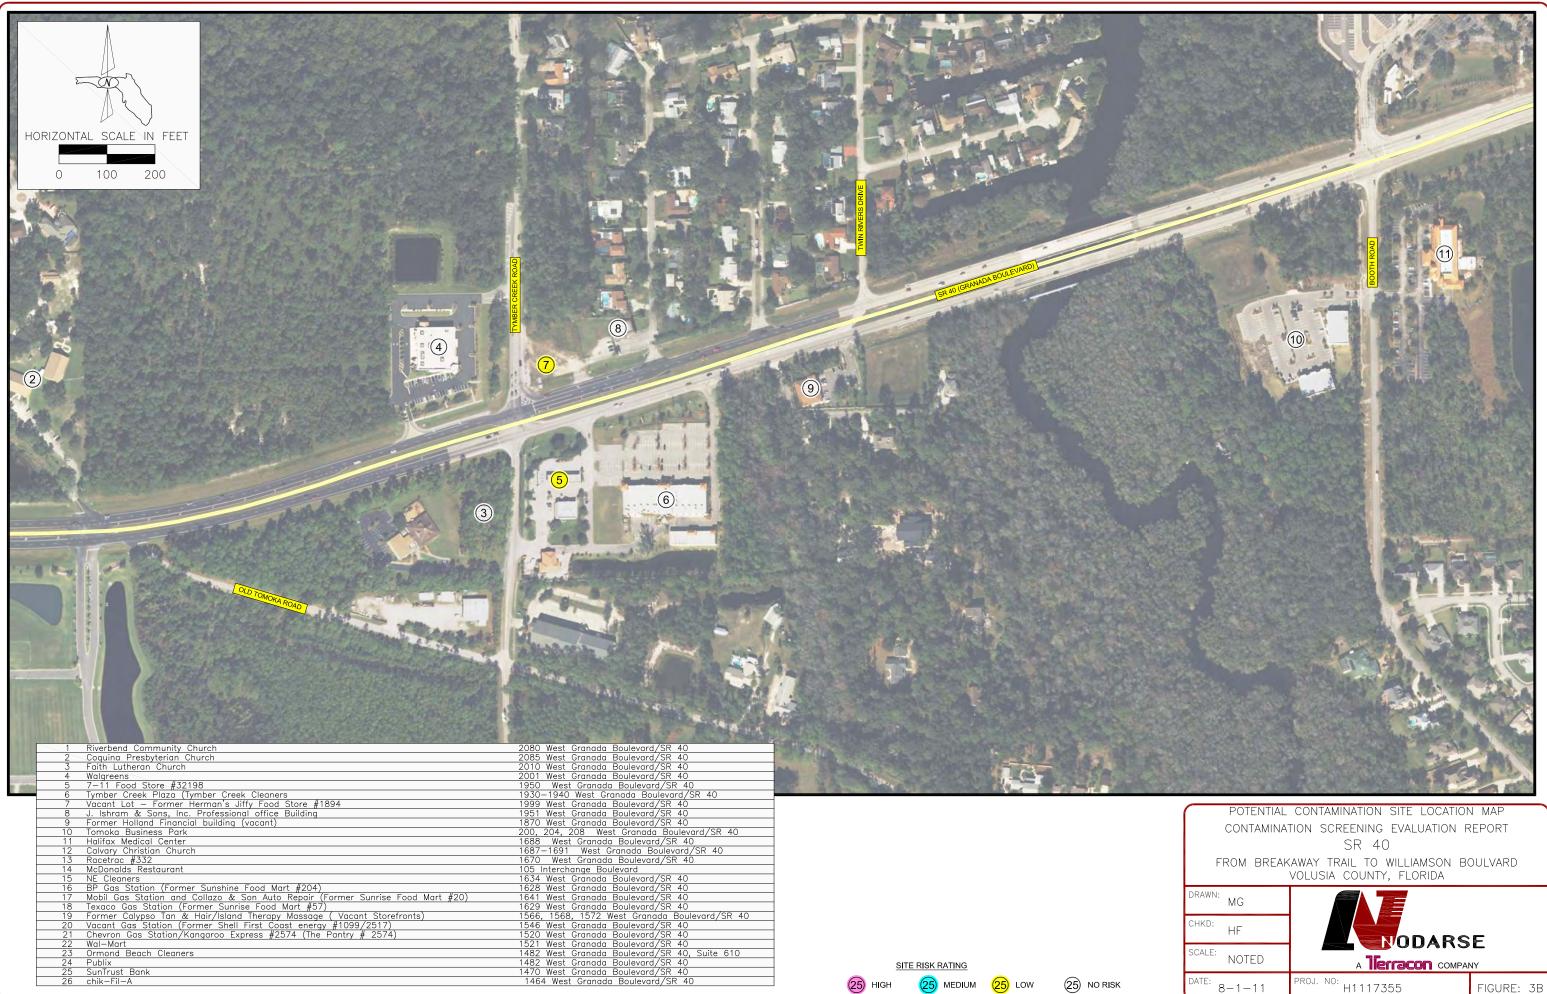

## 7.0 PROJECT IMPACTS

Potential sources of contamination and contamination risk at the roadway widening area associated with contaminants originating at 26 commercial facilities identified in the corridor area are summarized on Table 1. The identified facilities appear to present no or low risk of contaminant impacts, except for the following: