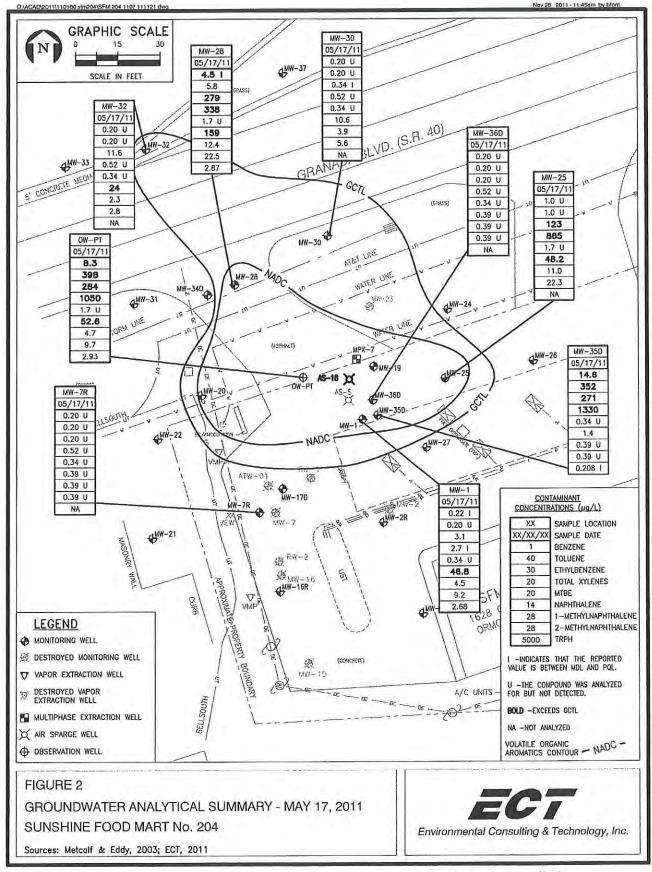

## 9.0 **RECOMMENDATIONS**

Nodarse/Terracon recommends conducting additional evaluation of the following High Risk Facilities:

- 1628 West Granada Boulevard (BP Station, fka: Sunshine Food Mart #204, Amoco **#761), Facility 16 on Figure 3C, Table 1 and Appendix C and D**: Evaluate whether existing monitor wells in ROW areas and proposed remedial equipment in south ROW will interfere with proposed road widening. Figures in Appendix C identified as Facility 16 (Sunshine Food Mart No. 204) obtained from a Remedial Action Plan Modification Addendum dated November 29, 2011 show the location of existing monitor wells in the ROW areas, area of petroleum contamination in soil and groundwater, and proposed air sparge wells, multiphase extraction wells and piping in the south ROW area. Construction of the proposed air sparge wells, multiphase extraction wells and associated piping in the ROW is proposed in 2012. The Volusia County Growth and Resource Management Department, Environmental Management (VCEM) is the regulatory agency managing the petroleum cleanup. The VCEM project manager should contacted to discuss timing of the proposed roadway widening and remedial equipment construction to evaluate whether placement of the proposed well heads may be redesigned now to allow access outside the proposed road widening. Alternatively, the well head access vaults could be moved during the roadway widening by trenching and replacing the well head structures at locations agreeable to VCEM and FDOT. The existing monitoring wells in the ROW may require replacement at locations agreeable to VCEM and FDOT.
- 1546 West Granada Boulevard (Vacant, fka: Shell First Coast Energy #1099/2517, Tomoka Food Mart, A+S Food Mart, BP 24475), Facility 20 on Figure 3C and Table