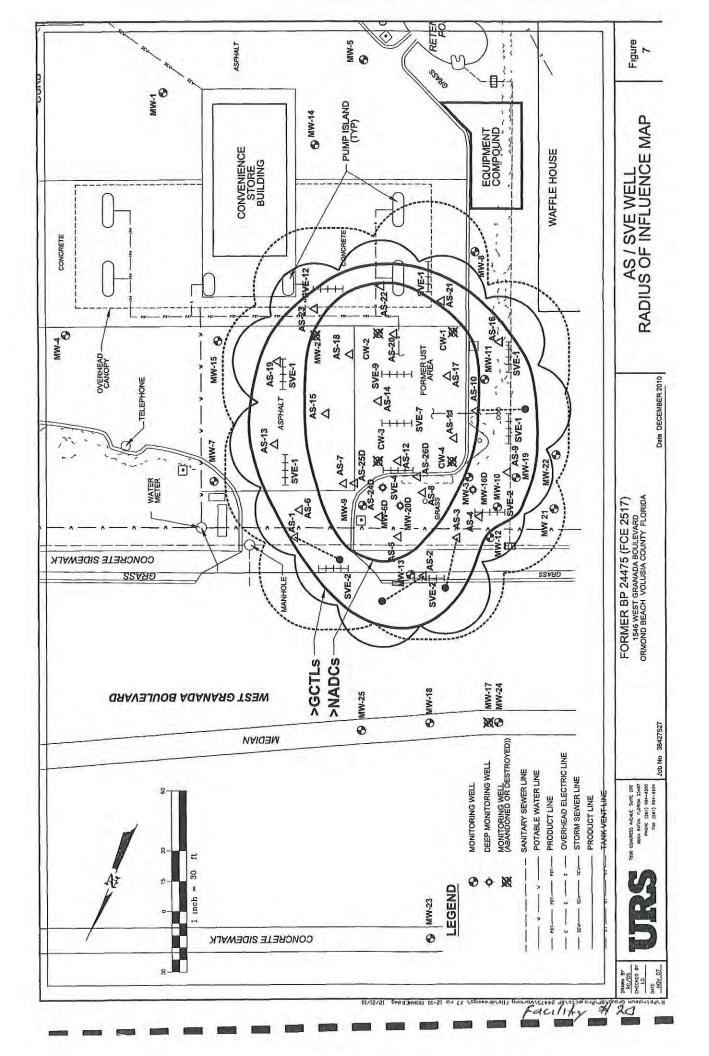

1: Evaluate whether existing monitor wells in ROW areas and median, and proposed remedial equipment in south ROW will interfere with proposed road widening. Figures in Appendix C identified as Facility 20 (Former BP 24475) obtained from a *Level 1 Remedial Action Plan* dated December 20, 2010 show the location of existing monitor wells in the median and ROW areas, petroleum contaminant concentrations at sampling locations in soil and groundwater, and proposed air sparge points, soil vapor extraction wells and trenching in the road and south ROW. The VCEM is the regulatory agency managing the petroleum cleanup. The VCEM project manager should contacted to discuss timing of the proposed roadway widening and remedial equipment construction to evaluate whether placement of the proposed well heads may be redesigned now to allow access outside the proposed road widening. Alternatively, the well head access vaults could be moved during the roadway widening by trenching and replacing the well head structures at locations agreeable to VCEM and FDOT. The existing monitoring wells in the ROW may require replacement at locations agreeable to VCEM and FDOT.