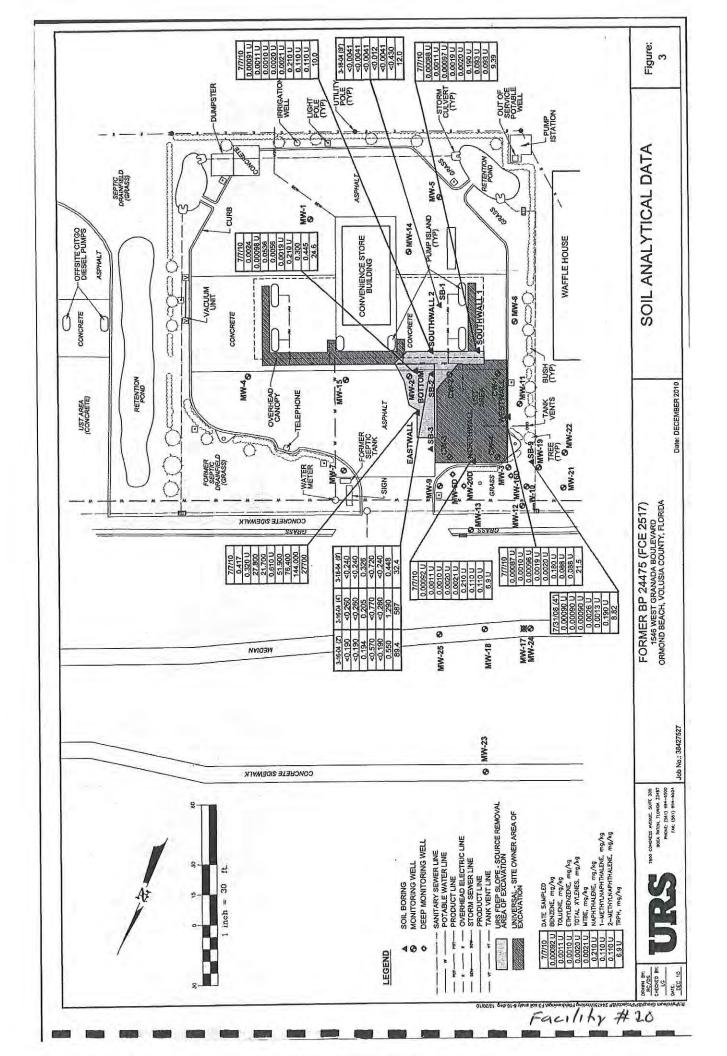

1: Evaluate whether existing monitor wells in ROW areas and median, and proposed remedial equipment in south ROW will interfere with proposed road widening. Figures in Appendix C identified as Facility 20 (Former BP 24475) obtained from a *Level 1 Remedial Action Plan* dated December 20, 2010 show the location of existing monitor wells in the median and ROW areas, petroleum contaminant concentrations at sampling locations in soil and groundwater, and proposed air sparge points, soil vapor extraction wells and trenching in the road and south ROW. The VCEM is the regulatory agency managing the petroleum cleanup. The VCEM project manager should contacted to discuss timing of the proposed roadway widening and remedial equipment construction to evaluate whether placement of the proposed well heads may be redesigned now to allow access outside the proposed road widening. Alternatively, the well head access vaults could be moved during the roadway widening by trenching and replacing the well head structures at locations agreeable to VCEM and FDOT. The existing monitoring wells in the ROW may require replacement at locations agreeable to VCEM and FDOT.