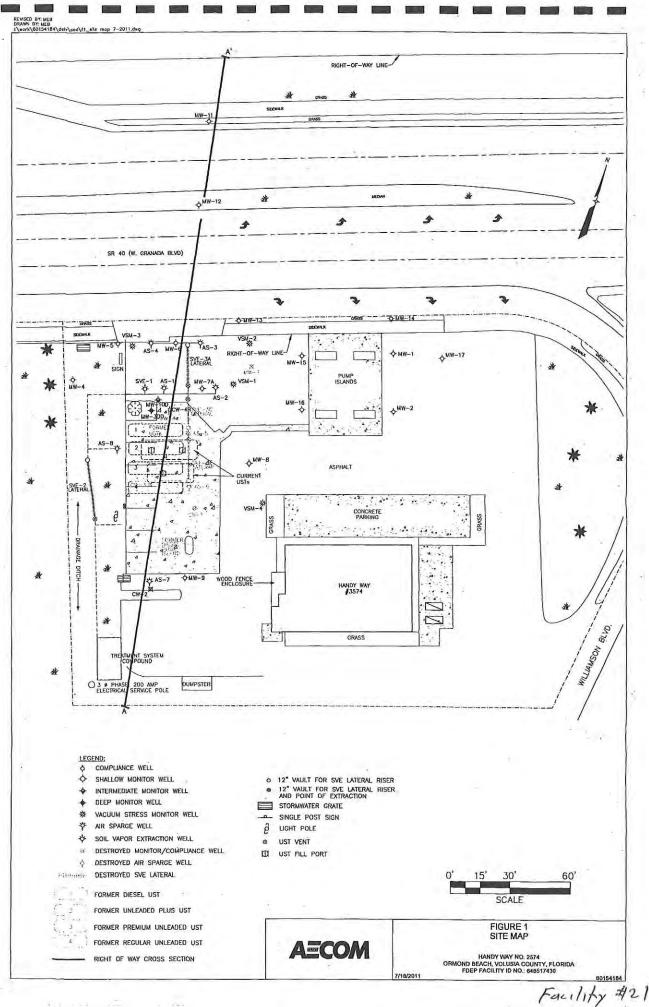

1520 West Granada Boulevard (Chevron/Kangaroo Express, fka: Handy Way No. 2574, The Pantry No. 2574), Facility 21 on Figure 3C and Table 1: Conduct Level II assessment - soil sampling and analysis to determine the potential presence of petroleum contamination in soil in the area of identified petroleum contaminants in groundwater at the south ROW in advance of widening so that worker health and safety and proper management of impacted soils may be considered. Evaluate whether existing monitor wells in ROW areas and median, and existing remedial equipment in south ROW will interfere with proposed road widening. Figures in Appendix C identified as Facility 21 (Handy Way No. 2574) obtained from a Supplemental Site Assessment Report dated July 25, 2011 in Appendix C show the location of existing monitor wells in the median and ROW areas, area of groundwater contamination approaching the south ROW where Level II soil sampling is recommended, and existing air sparge points, soil vapor extraction wells and trenching located in the south ROW. The VCEM is the regulatory agency managing the petroleum cleanup. The VCEM project manager should be contacted to discuss timing of the proposed roadway widening to evaluate whether movement of air sparge points and soil vapor extraction well heads and trenching to locations agreeable to VCEM and FDOT should be conducted before or during the The existing monitoring wells in the ROW may require replacement at widenina. locations agreeable to VCEM and FDOT.