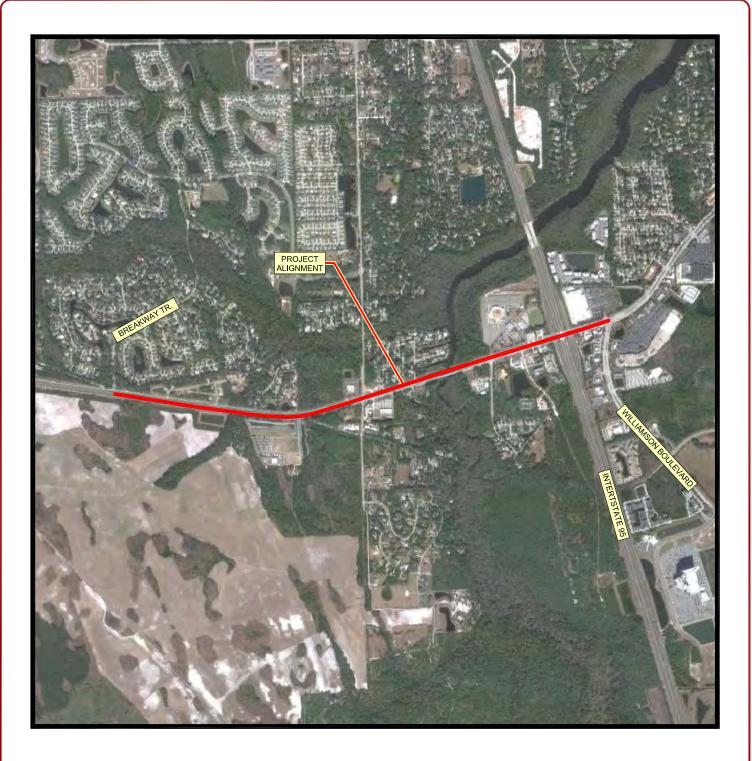

## 3.0 LAND USES

Developed land within the project limits fronting SR 40 is primarily residential at the west portion with commercial land use increasing eastward. Commercial property use is concentrated at the SR 40 intersections with Tymber Creek Road, Booth Road, Interstate I-95 and Williamson Boulevard. An Aerial Photograph - Land Use Map is provided as Figure 2. Portions of a zoning map obtained from the City of Ormond Beach website, and city boundary, land use, wetland areas and stormwater Environmental Resource Permit maps obtained from the St. Johns River Water Management District (SJRWMD) website are provided in Appendix A.

FIGURES

Dec 22, 2011-1:56pm N:\Projects\2011\H111755\PROJECT DOCUMENTS (Reports-Letters-Drafts to Clients)\Cod\H117555-Figure-1.awg

|                 | PHOTOGRAPH – LAND USE<br>TION SCREENING EVALUATION<br>SR 40 |           |
|-----------------|-------------------------------------------------------------|-----------|
|                 | AWAY TRAIL TO WILLIAMSON<br>VOLUSIA COUNTY, FLORIDA         | BOULVARD  |
| drawn:<br>MG    |                                                             |           |
| CHKD:<br>EK     | NODAR                                                       | SE        |
| SCALE: 1"=2000' |                                                             |           |
| DATE: 12-12-11  | proj. no:<br>H1117355                                       | FIGURE: 2 |