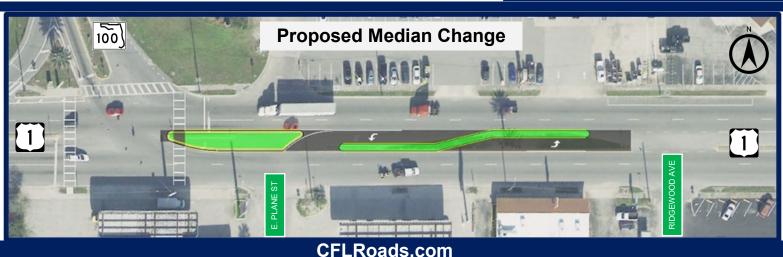

To enhance safety, the project also plans to modify the median opening at East Plane Street in front of the Heritage Plaza. The existing open median would be converted to a directional median as shown in the illustration below. The new median will restrict left turns from East Plane Street and the shopping center onto U.S. 1. This reduces the opportunity for left-turn and angle crashes, which can result in the most serious injuries.