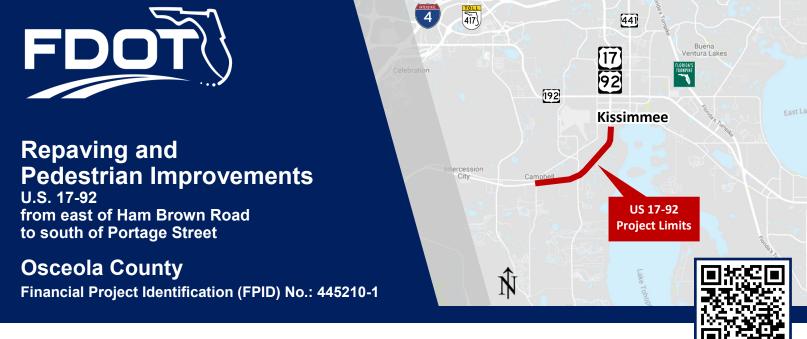

## **Project Description**

This project will resurface U.S. 17-92 (S. Orange Blossom Trail/John Young Parkway) from east of Ham Road to south of Portage Street to extend the life of the existing roadway.