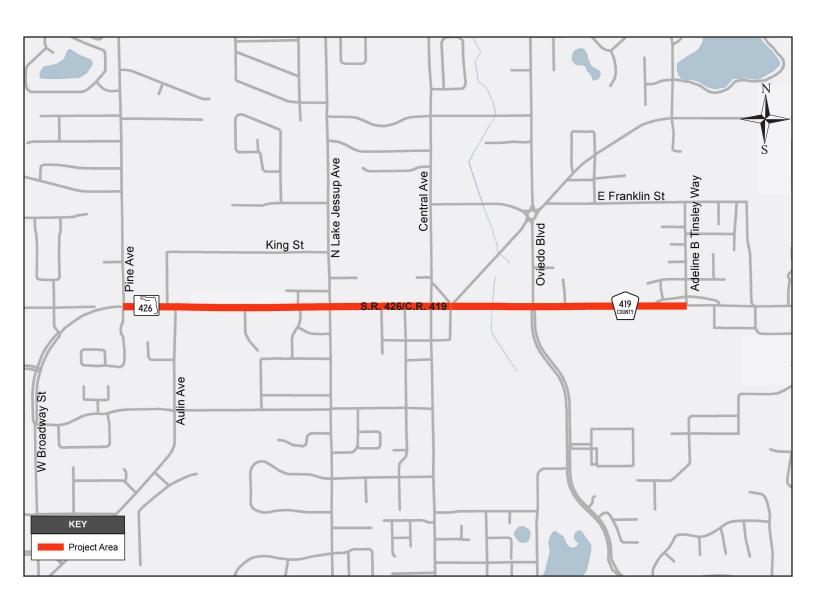

# **ROADWAY WIDENING**

S.R. 426/C.R. 419 from Pine Avenue to Adeline B Tinsley Way (Avenue B)

#### **PROJECT DESCRIPTION**

The Florida Department of Transportation (FDOT) is widening State Road (S.R.) 426/County Road (C.R.) 419 from two lanes to a four-lane roadway. It will consist of two travel lanes