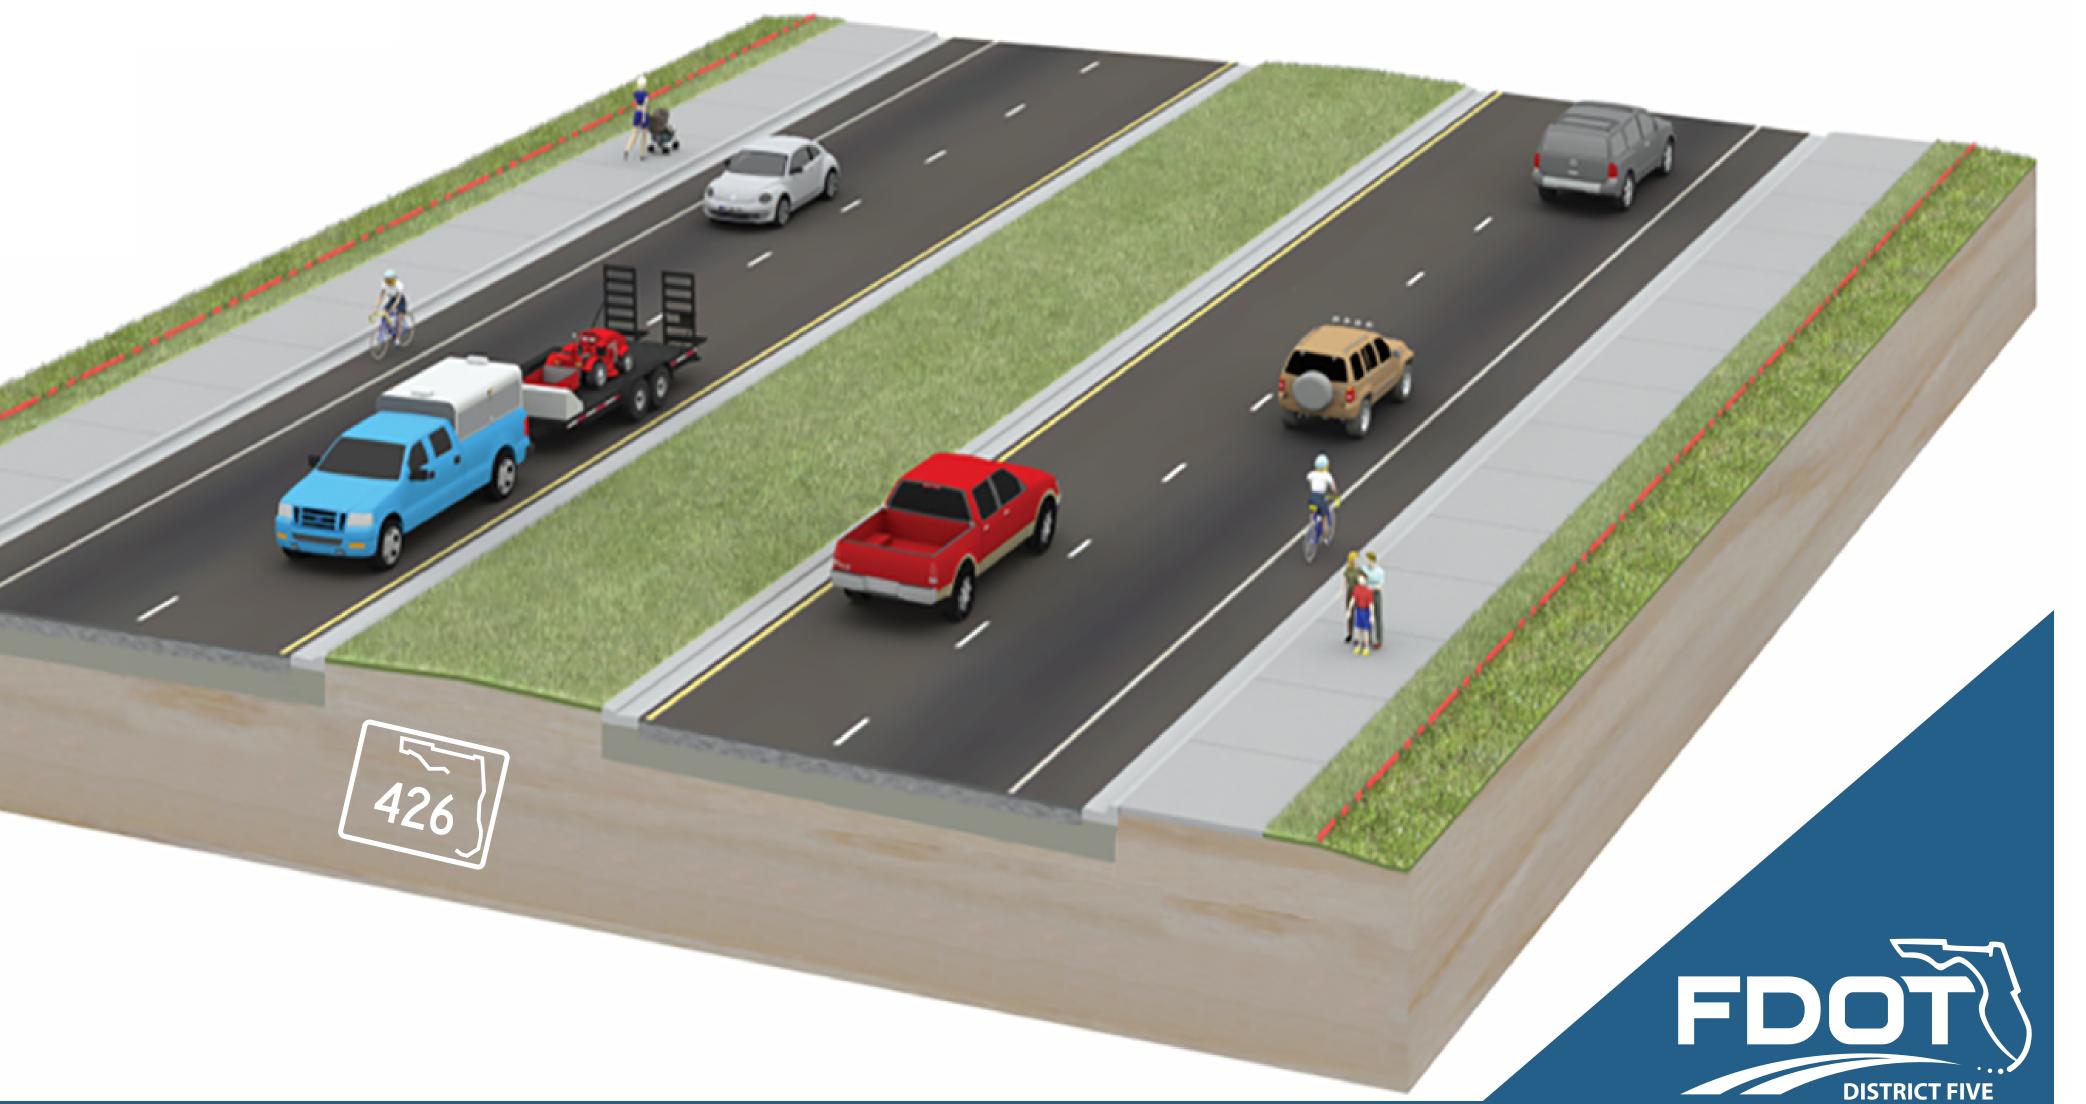

#### PROJECT DESCRIPTION

The Florida Department of Transportation (FDOT) is widening State Road (S.R.) 426/County Road (C.R.) 419 from two lanes to a four-lane roadway.

### It will consist of:

Two travel lanes in each direction separated by a 22-foot-wide raised grass median
Bike lanes and sidewalks on both sides

 New stormwater ponds will be constructed to improve overall water quality as well as flood control