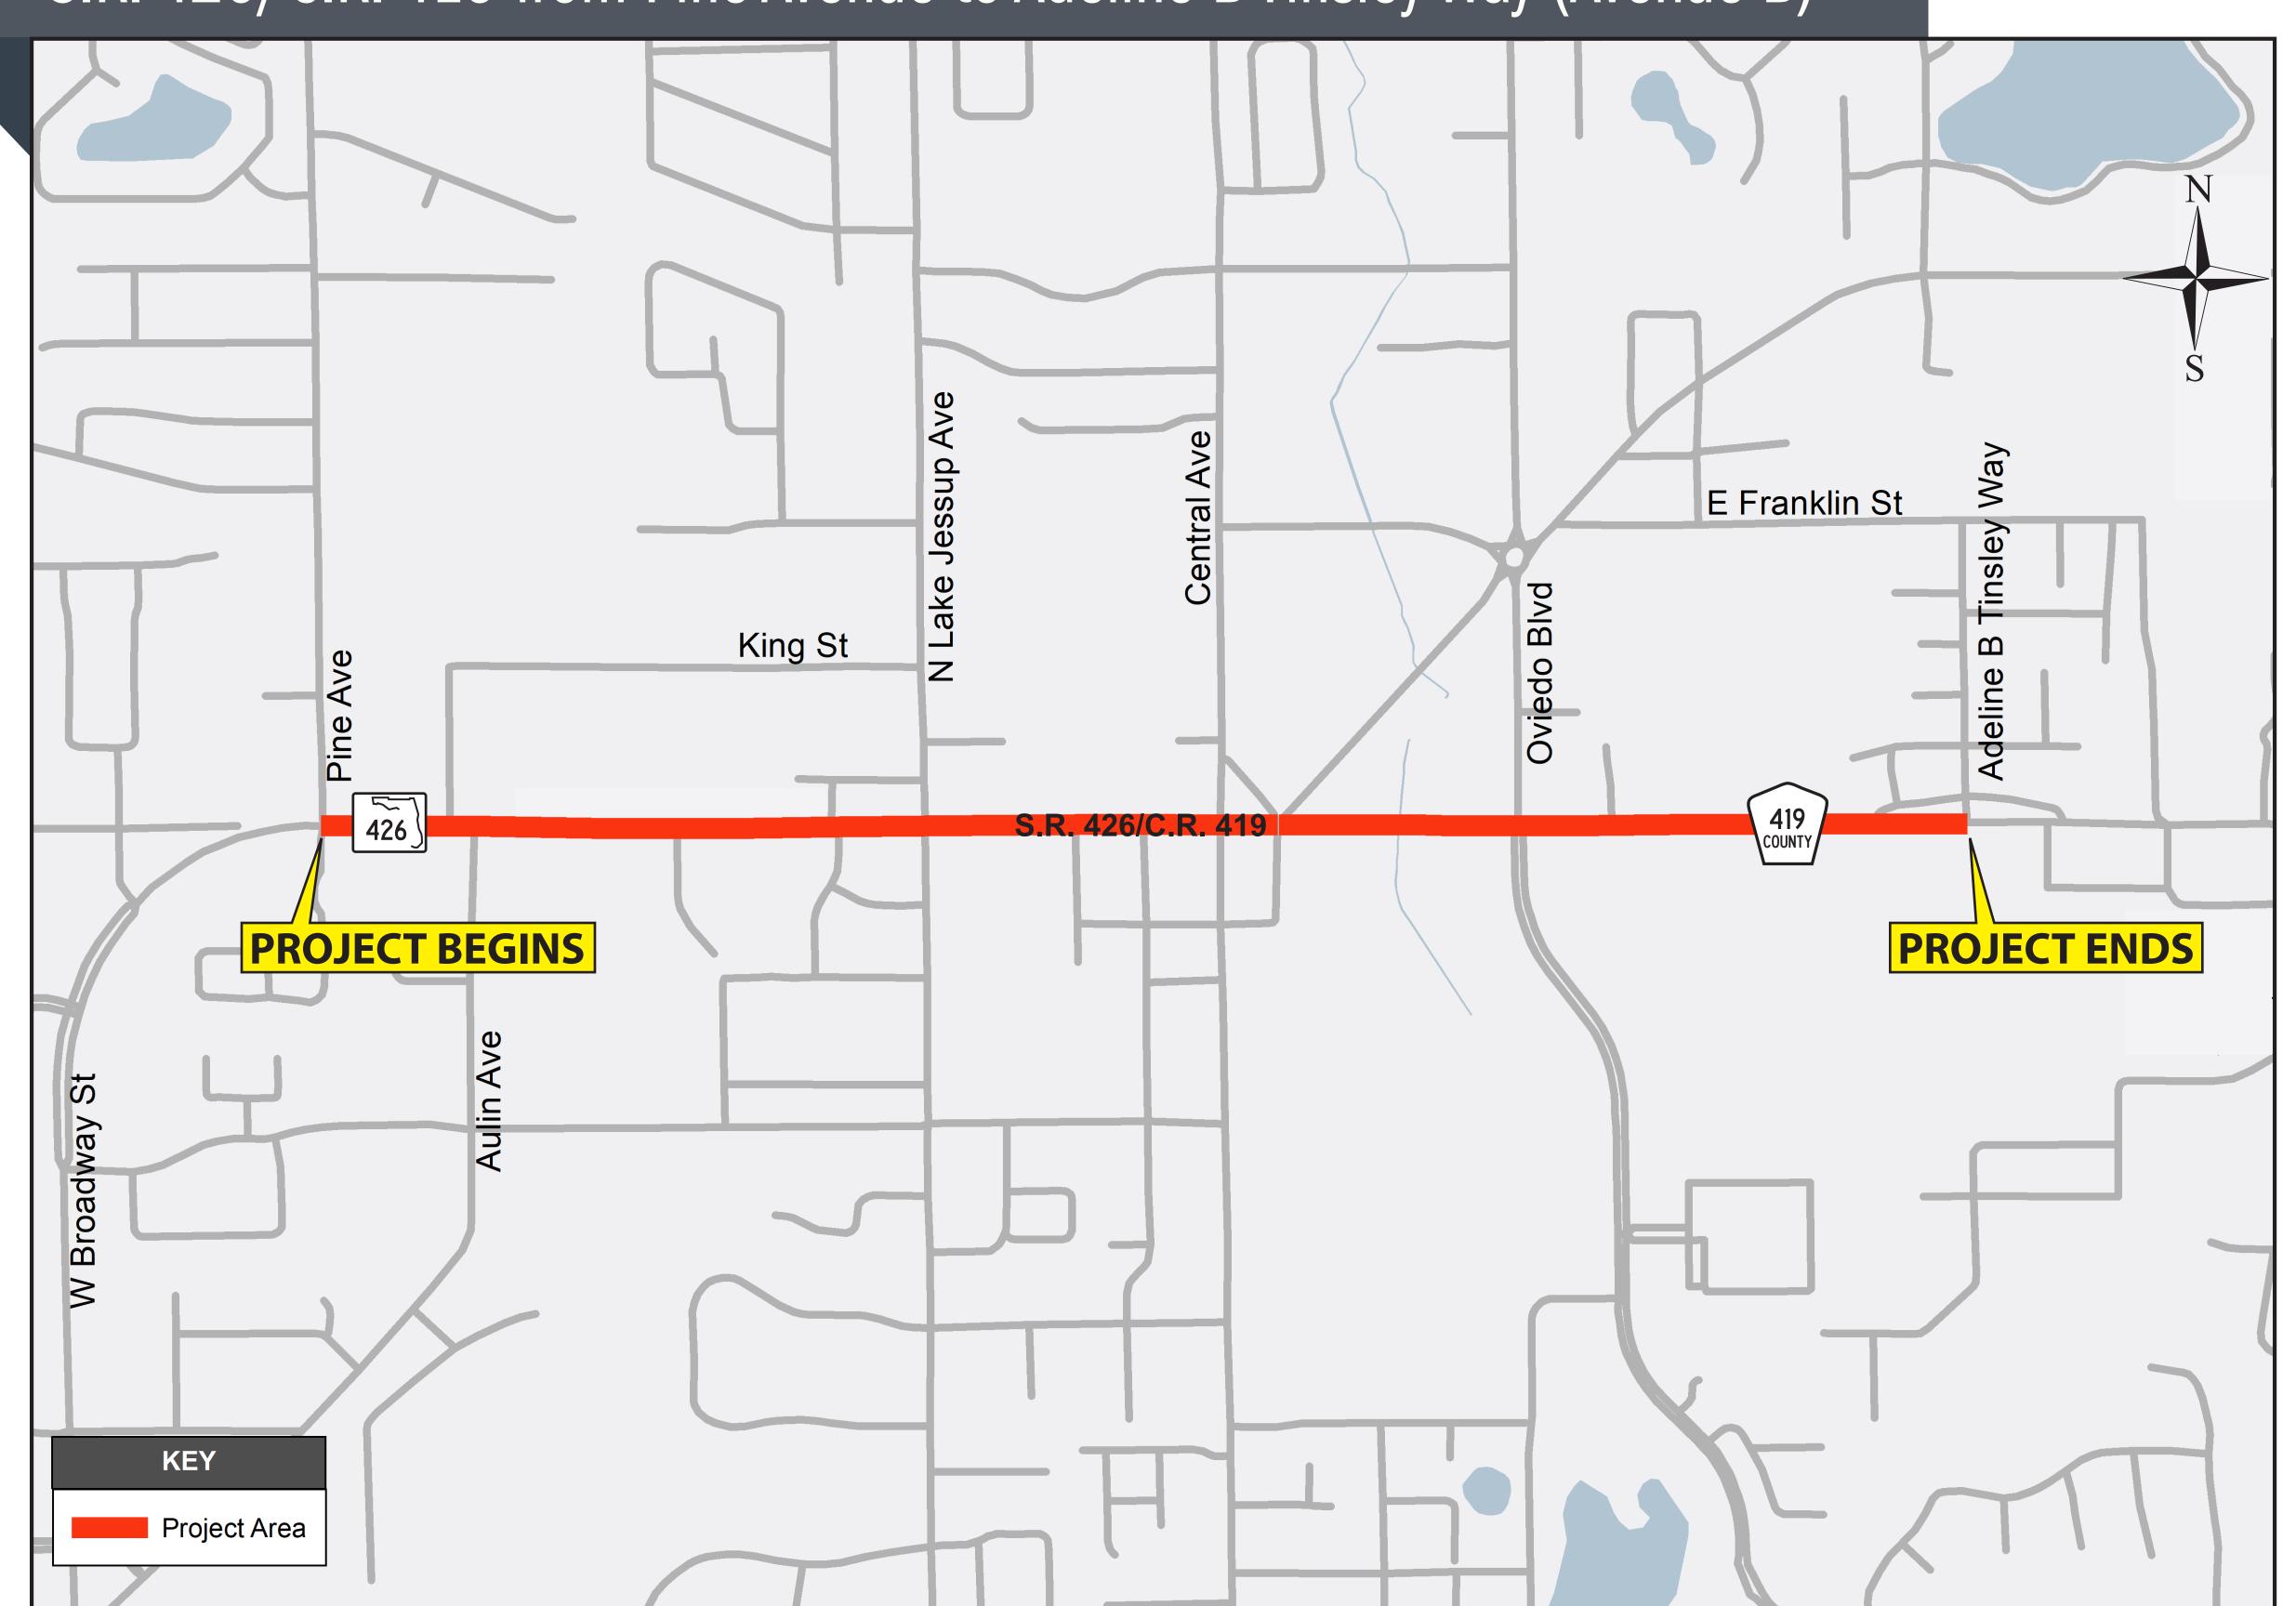

# PROJECT LIMITS

415030-6

S.R. 426/C.R. 419 from Pine Avenue to Adeline B Tinsley Way (Avenue B)