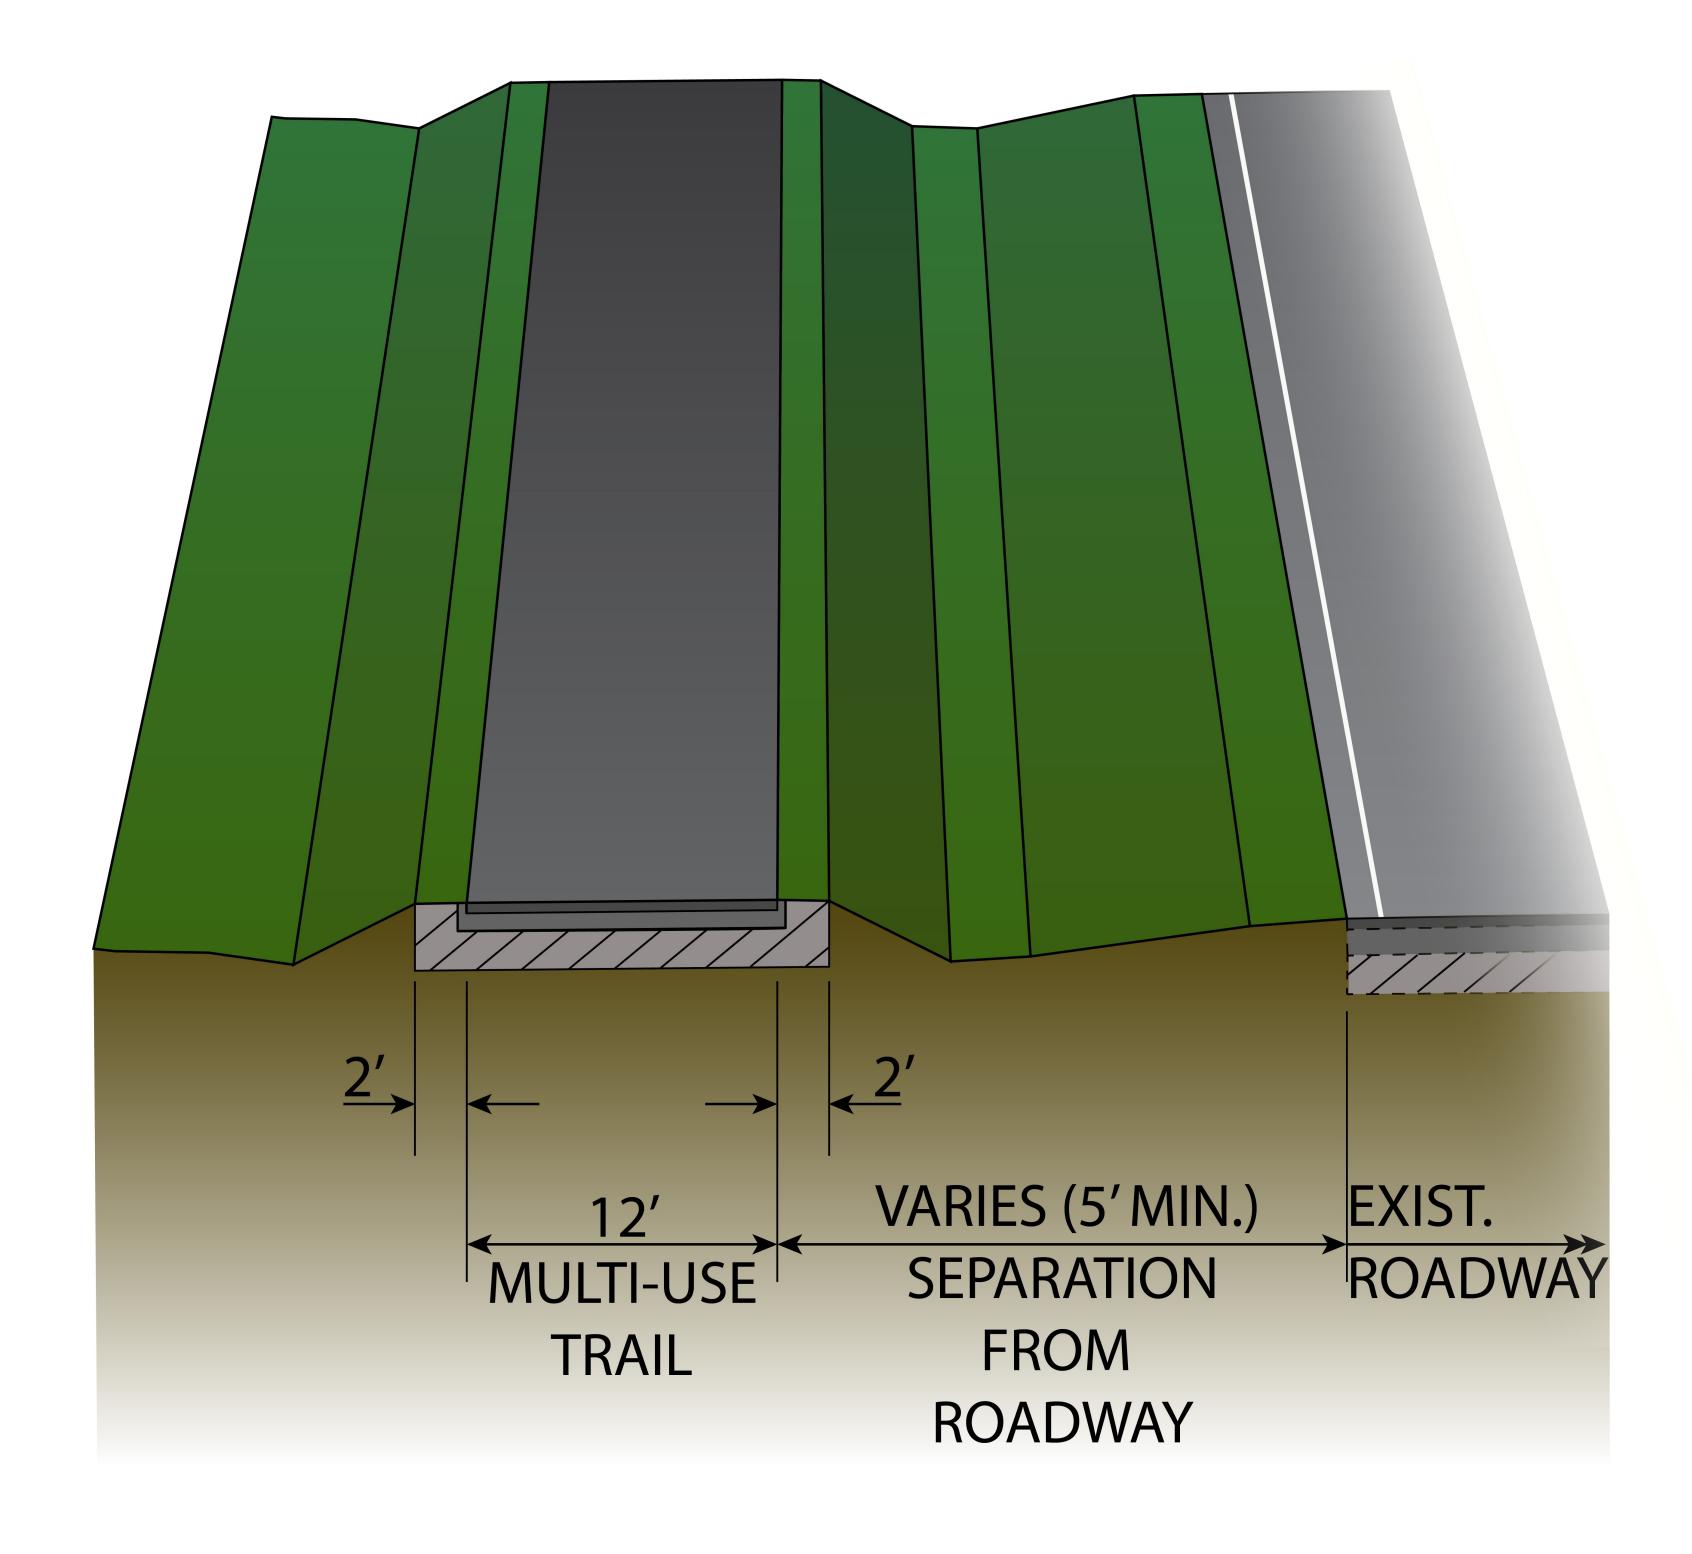

e VI may do so by contacting either:

DISTRICT FIVE
Jennifer Smith
District Title VI Coordinator
Florida Department of Transportation
719 South Woodland Blvd.
DeLand, FL 32720
Jennifer.Smith2@dot.state.fl.us
386-943-5367

CENTRAL OFFICE
Jacqueline Paramore
State Title VI Coordinator
Equal Opportunity Office - MS 65
605 Suwannee Street
Tallahassee, FL 32399-0450
Jacqueline.Paramore@dot.state.fl.us
850-414-4753

**Financial Project No. 439874-1-22-01** 



### Project Location Map







### Project Schedule





### Study Schedule

| Phase                    | Fiscal Year |
|--------------------------|-------------|
| Final Design             | 2020        |
| Right-of-Way Acquisition | Not Funded  |
| Construction             | 2023        |



## Proposed Multi-Use Trail Typical Section





### **Evaluation Matrix**

| Evaluation Criteria                                                        | No-Build<br>Alternative | Alternative 1<br>(West) | Alternative 2<br>(East) |
|----------------------------------------------------------------------------|-------------------------|-------------------------|-------------------------|
| Centerline Length of Alternative (miles)                                   | 0                       | 3.85                    | 3.15                    |
| Property Impacts                                                           |                         |                         |                         |
| Number of individual parcels impacted                                      | 0                       | 19                      | 4