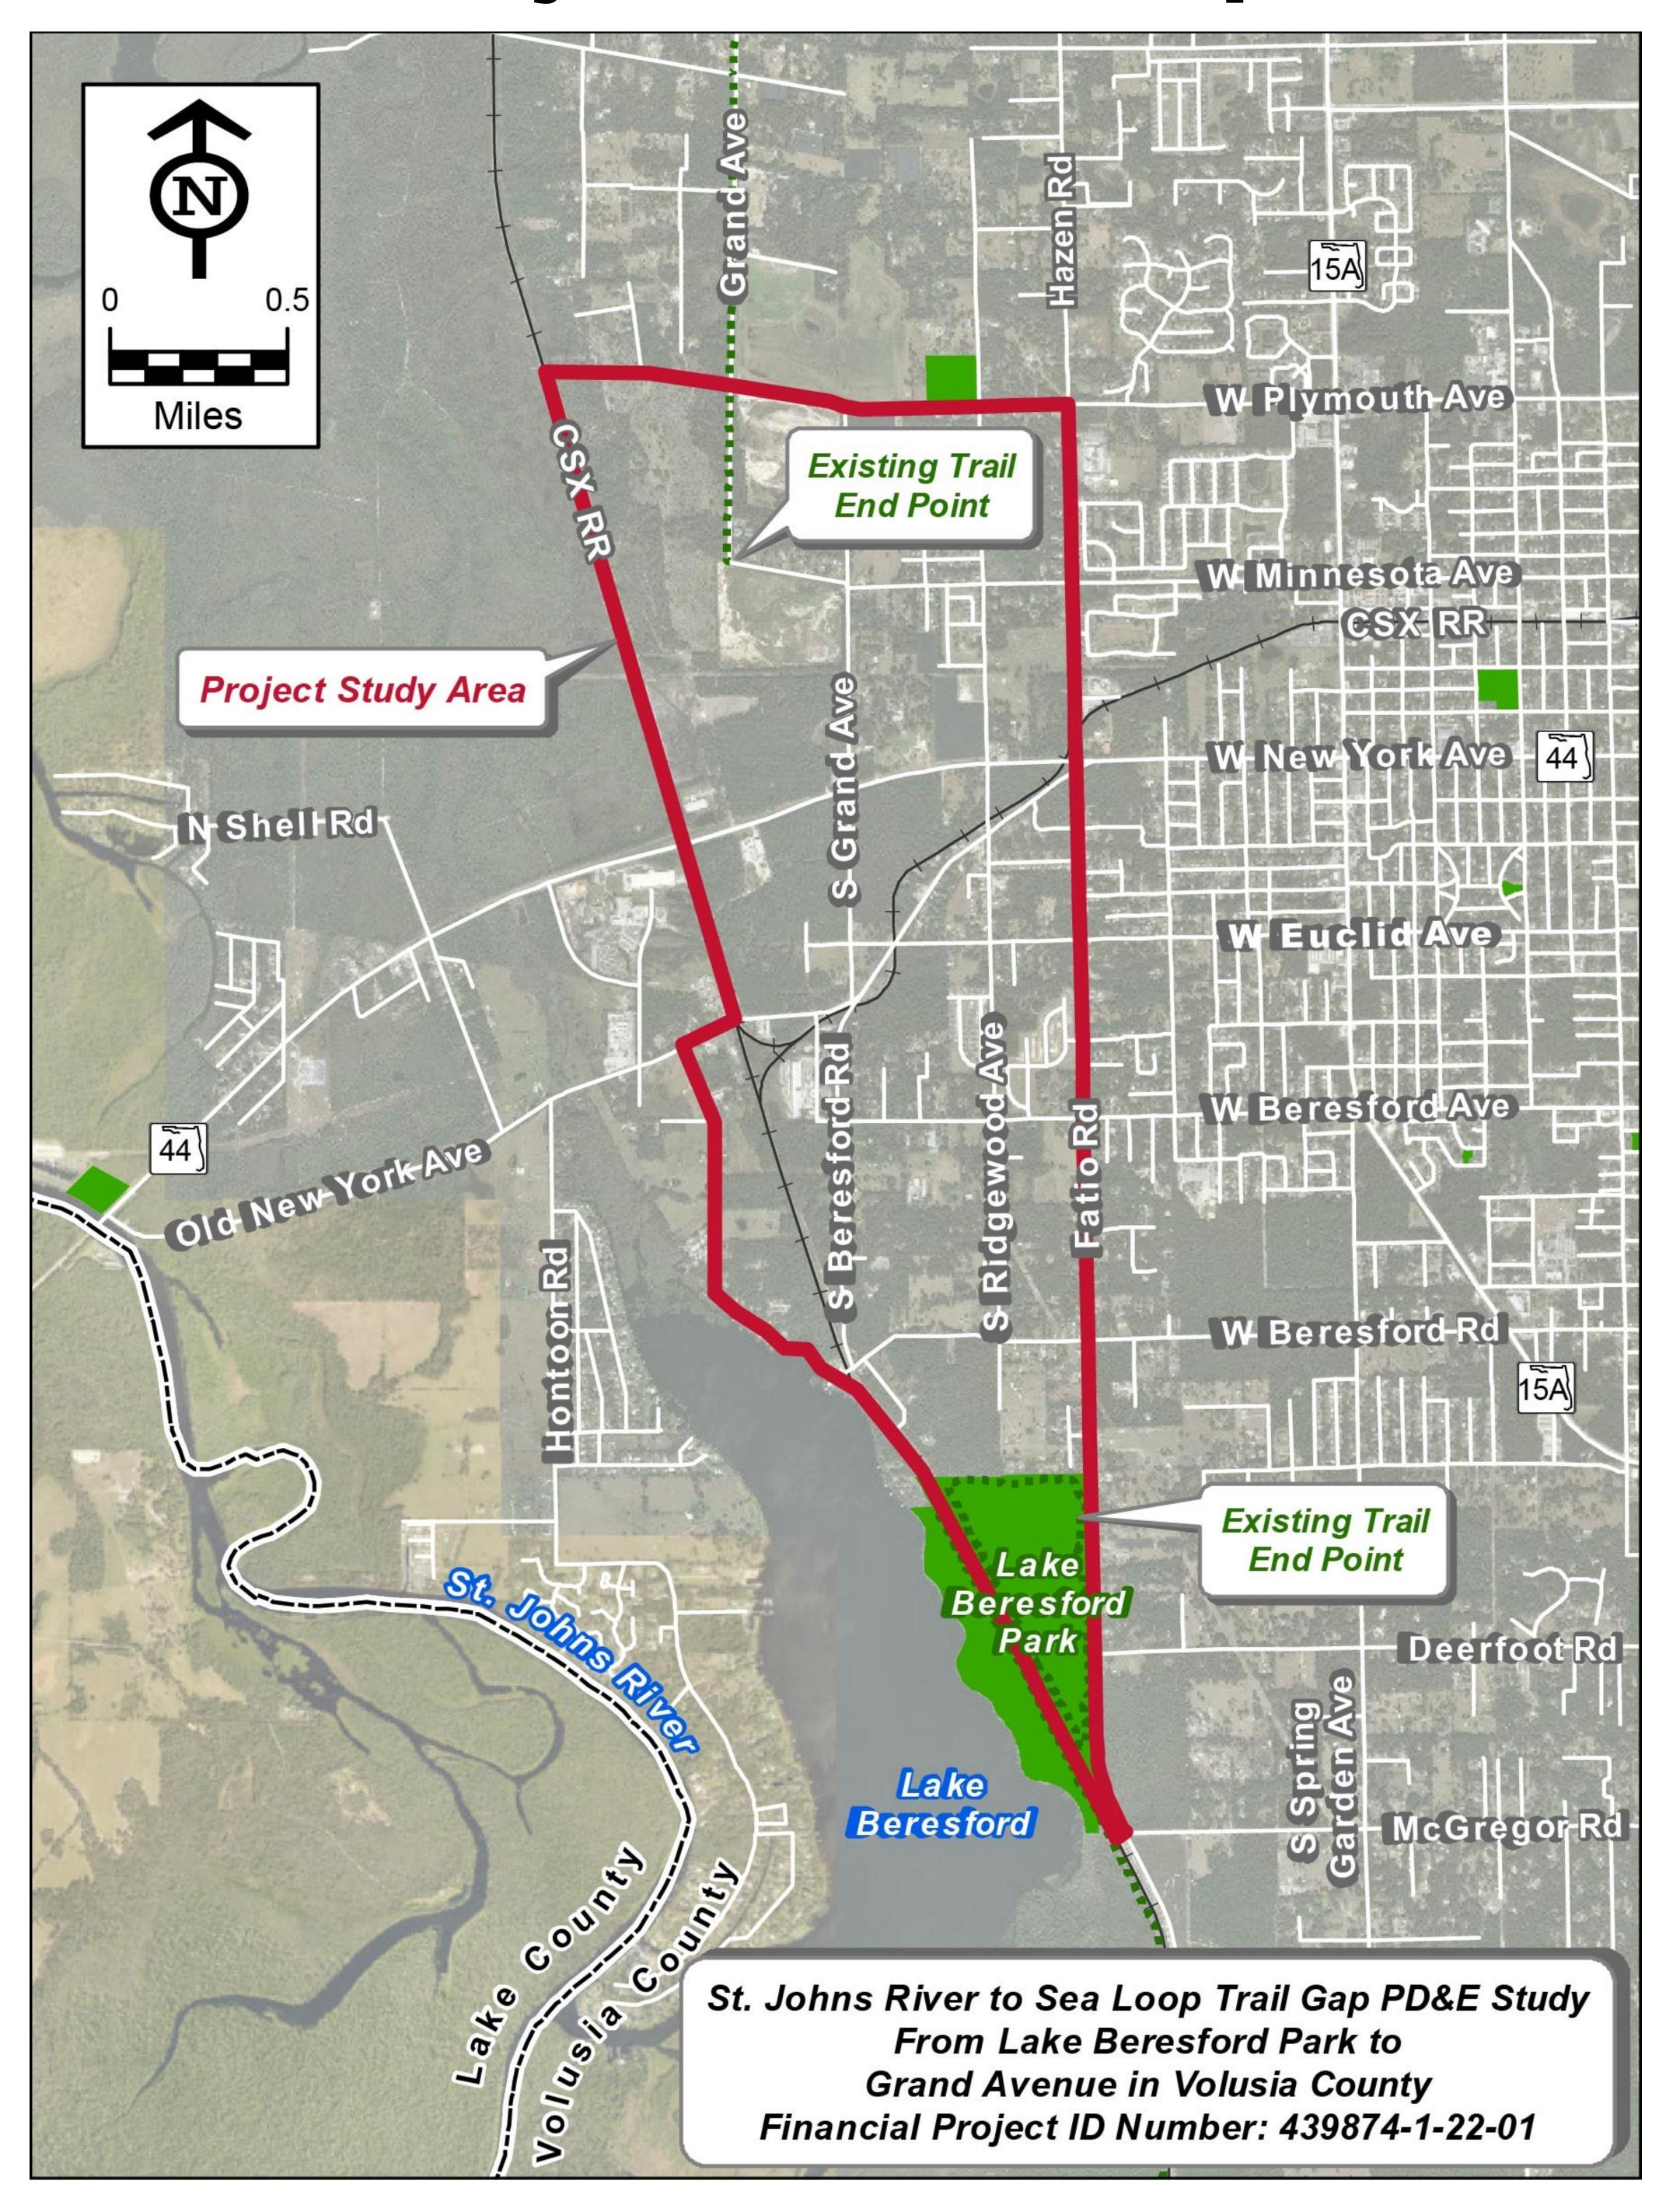

s required to comply with various

Non-discrimination laws and regulations, including

Title VI of the Civil Rights Act of 1964.

Public participation is solicited without regard to race, color, national origin, age, sex, religion, disability, or family status.

Persons wishing to express their concerns about Title VI may do so by contacting either:

DISTRICT FIVE
Jennifer Smith
District Title VI Coordinator
Florida Department of Transportation
719 South Woodland Blvd.
DeLand, FL 32720
Jennifer.Smith2@dot.state.fl.us
386-943-5367

CENTRAL OFFICE
Jacqueline Paramore
State Title VI Coordinator
Equal Opportunity Office - MS 65
605 Suwannee Street
Tallahassee, FL 32399-0450
Jacqueline.Paramore@dot.state.fl.us
850-414-4753

**Financial Project No. 439874-1-22-01** 



### Project Location Map







### Project Schedule





### Study Schedule

| Phase                    | Fiscal Year |
|--------------------------|-------------|
| Final Design             | 2020        |
| Right-of-Way Acquisition | Not Funded  |
| Construction             | 2023        |



## Proposed Multi-Use Trail Typical Section





### **Evaluation Matrix**

| Evaluation Criteria                                                        | No-Build<br>Alternative | Alternative 1<br>(West) | Alternative 2<br>(East) |
|----------------------------------------------------------------------------|-------------------------|-------------------------|-------------------------|
| Centerline Length of Alternative (miles)                                   | 0                       | 3.85                    | 3.15