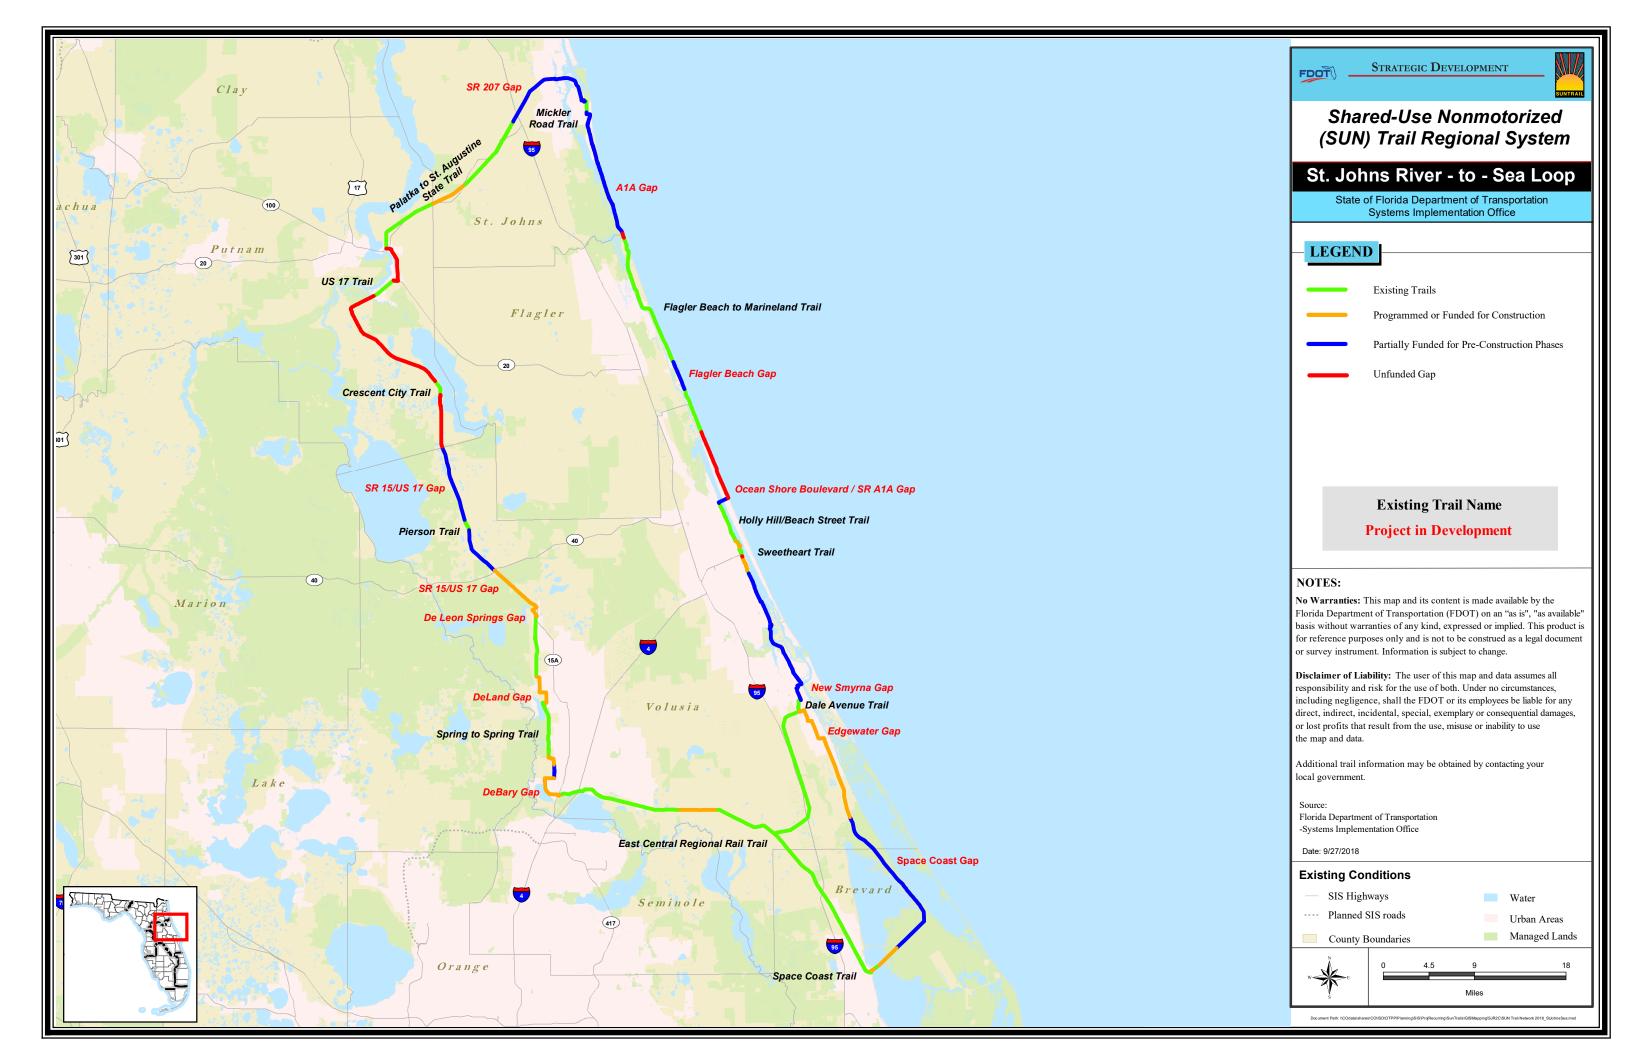

# St. Johns River to Sea Loop Trail Gap PD&E Study

**Volusia County** 

Financial Project No. 439874-1-22-01

The Florida Department of Transportation is required to comply with various

Non-discrimination laws and regulations, including